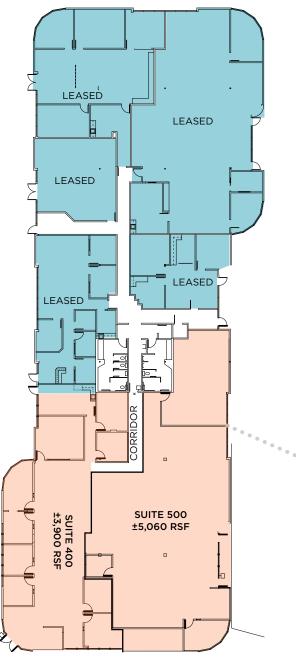

## 3320 DATA DRIVE

| 3320 DATA | ±8,960 rsf Available  |                   |
|-----------|-----------------------|-------------------|
| SUITE 400 | ±3,900 rsf Available* | \$1.65-\$1.75 FSG |
| SUITE 500 | ±5,060 rsf Available* | \$1.50 FSG        |

\*Can be combined for a total of ±8,960 SF

RON THOMAS, SIOR Executive Director +1 916 288 4801 ron.thomas@cushwake.com LIC #01193241 **CHRIS SCHWARZE** 

Executive Director +1 916 288 4803 chris.schwarze@cushwake.com LIC #01291261 **ZACH MOSLE, CCIM** 