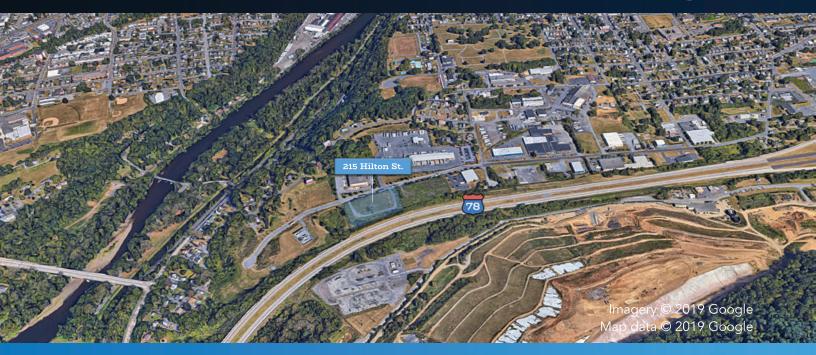

## 215 Hilton St.

Easton, PA 18042

Michael Bartolacci +1 (610) 866-7800 bartolacci@garibaldi.com **Garibaldi** 

## Overview

• Parcel: M9-12-8-13-0813

• 3.00 AC / 130,680 SF

• Industrial Office (IO) Zoning

• Visibility from I-78

Glendon Business Center is a 34-acre, light industrial/office development. It is located one-half mile from Exit 75 off of I-78 and two miles from Exit 71, the I-78/Route 33 interchange which provides direct access to I-80. This project is the first park along I-78 in PA from the NJ border.