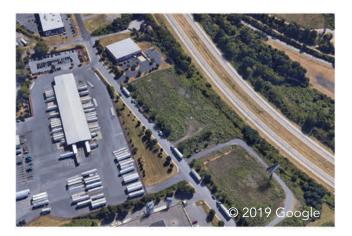

## 3.00 AC Land for Sale

\$800,000

## Overview

• Parcel: M9-12-8-13-0813

• 3.00 AC / 130,680 SF

• Industrial Office (IO) Zoning

• Visibility from I-78

Glendon Business Center is a 34-acre, light industrial/office development. It is located one-half mile from Exit 75 off of I-78 and two miles from Exit 71, the I-78/Route 33 interchange which provides direct access to I-80. This project is the first park along I-78 in PA from the NJ border.