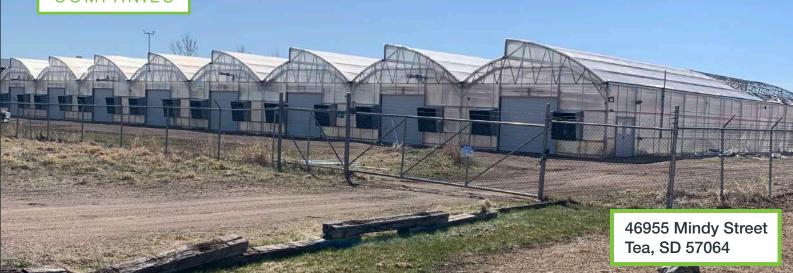

#### **LOCATION**

 Located in the Hagedorn Industrial Park east of Tea and just over one mile from the I-29 interchange.

# **EXTERIOR PICTURES**

SITE AERIAL

**AREA MAP**