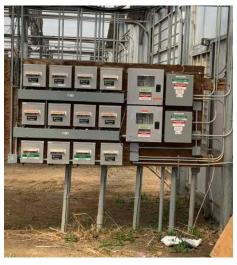

#### **DESCRIPTION**

- 8 greenhouses constructed in 2012
- Property includes a security fence
- Electrical: 3-phase; 800 Amp Service
- 8 Lennox hanging heaters
- Automated shade cover

- Automated venting
- 2-ply poly roof
- Fully functional greenhouse with minor repairs needed
- 8 bays with overhead doors; 32' x 120' each
- Contact Broker for additional information