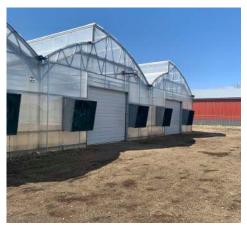

*LOCATION**

 Located in the Hagedorn Industrial Park east of Tea and just over one mile from the I-29 interchange.

#### **DESCRIPTION**

- 8 greenhouses constructed in 2012
- Property includes a security fence
- Electrical: 3-phase; 800 Amp Service
- 8 Lennox hanging heaters
- Automated shade cover

- Automated venting
- 2-ply poly roof
- Fully functional greenhouse with minor repairs needed
- 8 bays with overhead doors; 32' x 120' each
- Contact Broker for additional information

Find out more at lloydcompanies.com

\$231-1882 scott@lloydcompanies.com

101 S. Reid Street | Ste. 201 | Sioux Falls, SD 57103 | 605.323.2820

Information deemed reliable, but not quaranteed







### **GREENHOUSE RENDERINGS**

Concept only; Subject to change















# **INTERIOR PICTURES**















SCOTT BLOUNT \$231-1882 scott@lloydcompanies.com

# **EXTERIOR PICTURES**





SITE AERIAL





**AREA MAP**