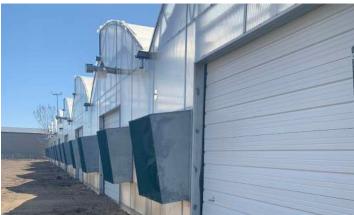

# **EXTERIOR PICTURES**

SITE AERIAL

**AREA MAP**

#### **DESCRIPTION**

- 8 greenhouses constructed in 2012
- Property includes a security fence
- Electrical: 3-phase; 800 Amp Service
- 8 Lennox hanging heaters
- Automated shade cover

- Automated venting
- 2-ply poly roof
- Fully functional greenhouse with minor repairs needed
- 8 bays with overhead doors; 32' x 120' each
- Contact Broker for additional information