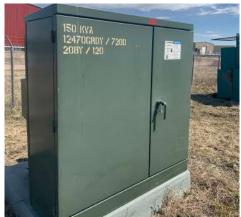

#### **DESCRIPTION**

- 8 greenhouses constructed in 2012
- Property includes a security fence
- Electrical: 3-phase; 800 Amp Service
- 8 Lennox hanging heaters
- Automated shade cover

- Automated venting
- 2-ply poly roof
- Fully functional greenhouse with minor repairs needed
- 8 bays with overhead doors; 32' x 120' each
- Contact Broker for additional information