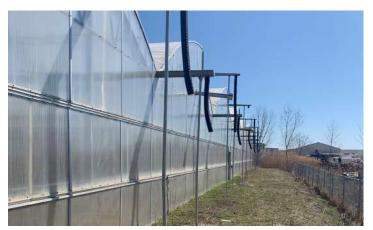

# **EXTERIOR PICTURES**

SITE AERIAL

**AREA MAP**

#### **DESCRIPTION**

- 8 greenhouses constructed in 2012
- Property includes a security fence
- Electrical: 3-phase; 800 Amp Service
- 8 Lennox hanging heaters
- Automated shade cover

- Automated venting
- 2-ply poly roof
- Fully functional greenhouse with minor repairs needed
- 8 bays with overhead doors; 32' x 120' each
- Contact Broker for additional information