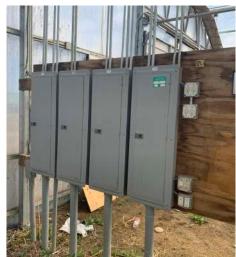

#### **DESCRIPTION**

- 8 greenhouses constructed in 2012
- Property includes a security fence
- Electrical: 3-phase; 800 Amp Service
- 8 Lennox hanging heaters
- Automated shade cover

- Automated venting
- 2-ply poly roof
- Fully functional greenhouse with minor repairs needed
- 8 bays with overhead doors; 32' x 120' each
- Contact Broker for additional information