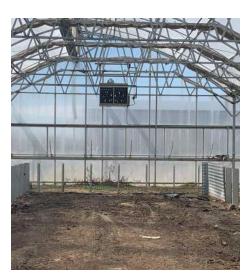

# **INTERIOR PICTURES**

SCOTT BLOUNT \$231-1882 scott@lloydcompanies.com

#### **DESCRIPTION**

- 8 greenhouses constructed in 2012
- Property includes a security fence
- Electrical: 3-phase; 800 Amp Service
- 8 Lennox hanging heaters
- Automated shade cover

- Automated venting
- 2-ply poly roof
- Fully functional greenhouse with minor repairs needed
- 8 bays with overhead doors; 32' x 120' each
- Contact Broker for additional information