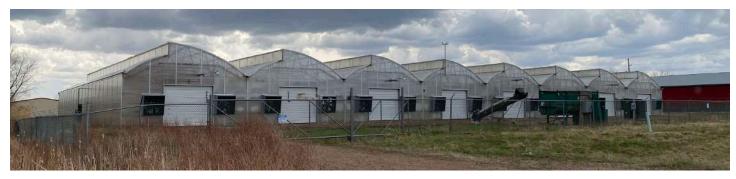

OCATION**

 Located in the Hagedorn Industrial Park east of Tea and just over one mile from the I-29 interchange.

#### **DESCRIPTION**

- 8 greenhouses constructed in 2012
- Property includes a security fence
- Electrical: 3-phase; 800 Amp Service
- 8 Lennox hanging heaters
- Automated shade cover

- Automated venting
- 2-ply poly roof
- Fully functional greenhouse with minor repairs needed
- 8 bays with overhead doors; 32' x 120' each
- Contact Broker for additional information

Find out more at lloydcompanies.com

\$231-1882 scott@lloydcompanies.com

101 S. Reid Street | Ste. 201 | Sioux Falls, SD 57103 | 605.323.2820

Information deemed reliable, but not quaranteed







### **GREENHOUSE RENDERINGS**

Concept only; Subject to change















# **INTERIOR PICTURES**















SCOTT BLOUNT \$231-1882 scott@lloydcompanies.com

# **EXTERIOR PICTURES**





SITE AERIAL





**AREA MAP**