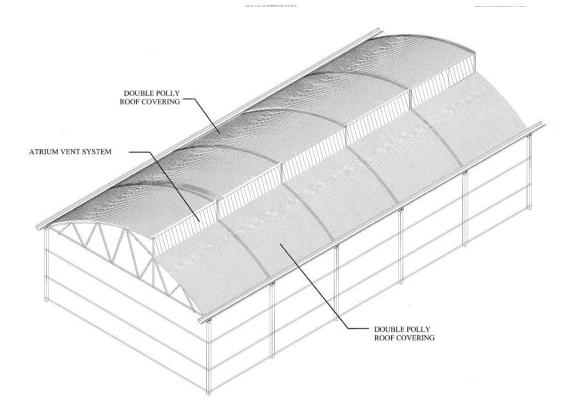

#### **DESCRIPTION**

- 8 greenhouses constructed in 2012
- Property includes a security fence
- Electrical: 3-phase; 800 Amp Service
- 8 Lennox hanging heaters
- Automated shade cover

- Automated venting
- 2-ply poly roof
- Fully functional greenhouse with minor repairs needed
- 8 bays with overhead doors; 32' x 120' each
- Contact Broker for additional information

### **GREENHOUSE RENDERINGS**

Concept only; Subject to change