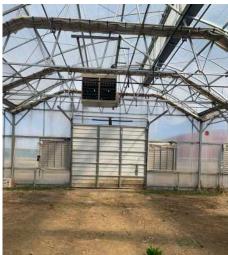

# **INTERIOR PICTURES**

SCOTT BLOUNT \$231-1882 scott@lloydcompanies.com

#### **DESCRIPTION**

- 8 greenhouses constructed in 2012
- Property includes a security fence
- Electrical: 3-phase; 800 Amp Service
- 8 Lennox hanging heaters
- Automated shade cover

- Automated venting
- 2-ply poly roof
- Fully functional greenhouse with minor repairs needed
- 8 bays with overhead doors; 32' x 120' each
- Contact Broker for additional information