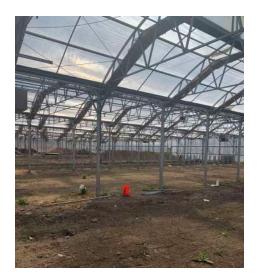

t is responsible for snow and lawn care

#### **LOCATION**

 Located in the Hagedorn Industrial Park east of Tea and just over one mile from the I-29 interchange.

#### **DESCRIPTION**

- 8 greenhouses constructed in 2012
- Property includes a security fence
- Electrical: 3-phase; 800 Amp Service
- 8 Lennox hanging heaters
- Automated shade cover

- Automated venting
- 2-ply poly roof
- Fully functional greenhouse with minor repairs needed
- 8 bays with overhead doors; 32' x 120' each
- Contact Broker for additional information

Find out more at lloydcompanies.com

\$231-1882 scott@lloydcompanies.com

101 S. Reid Street | Ste. 201 | Sioux Falls, SD 57103 | 605.323.2820

Information deemed reliable, but not quaranteed







### **GREENHOUSE RENDERINGS**

Concept only; Subject to change















# **INTERIOR PICTURES**















SCOTT BLOUNT \$231-1882 scott@lloydcompanies.com

# **EXTERIOR PICTURES**





SITE AERIAL





**AREA MAP**