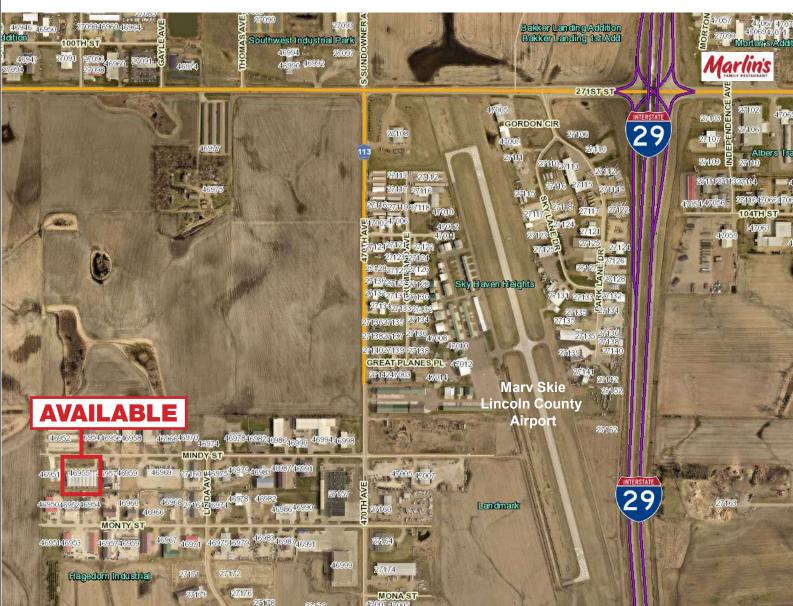

#### **LOCATION**

 Located in the Hagedorn Industrial Park east of Tea and just over one mile from the I-29 interchange.

# **EXTERIOR PICTURES**

SITE AERIAL

**AREA MAP**