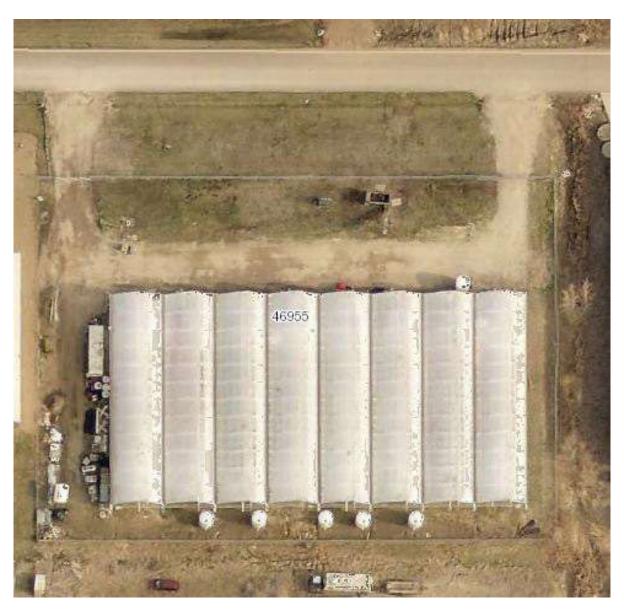

ne mile from the I-29 interchange.

#### **DESCRIPTION**

- 8 greenhouses constructed in 2012
- Property includes a security fence
- Electrical: 3-phase; 800 Amp Service
- 8 Lennox hanging heaters
- Automated shade cover

- Automated venting
- 2-ply poly roof
- Fully functional greenhouse with minor repairs needed
- 8 bays with overhead doors; 32' x 120' each
- Contact Broker for additional information

Find out more at lloydcompanies.com

\$231-1882 scott@lloydcompanies.com

101 S. Reid Street | Ste. 201 | Sioux Falls, SD 57103 | 605.323.2820

Information deemed reliable, but not quaranteed







### **GREENHOUSE RENDERINGS**

Concept only; Subject to change















# **INTERIOR PICTURES**















SCOTT BLOUNT \$231-1882 scott@lloydcompanies.com

# **EXTERIOR PICTURES**





SITE AERIAL





**AREA MAP**