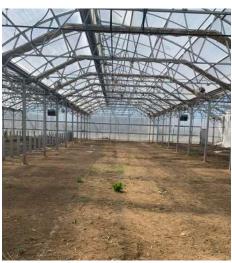

# **INTERIOR PICTURES**

SCOTT BLOUNT \$231-1882 scott@lloydcompanies.com

#### **DESCRIPTION**

- 8 greenhouses constructed in 2012
- Property includes a security fence
- Electrical: 3-phase; 800 Amp Service
- 8 Lennox hanging heaters
- Automated shade cover

- Automated venting
- 2-ply poly roof
- Fully functional greenhouse with minor repairs needed
- 8 bays with overhead doors; 32' x 120' each
- Contact Broker for additional information