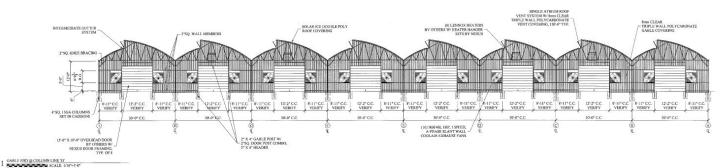

#### **DESCRIPTION**

- 8 greenhouses constructed in 2012
- Property includes a security fence
- Electrical: 3-phase; 800 Amp Service
- 8 Lennox hanging heaters
- Automated shade cover

- Automated venting
- 2-ply poly roof
- Fully functional greenhouse with minor repairs needed
- 8 bays with overhead doors; 32' x 120' each
- Contact Broker for additional information

### **GREENHOUSE RENDERINGS**

Concept only; Subject to change