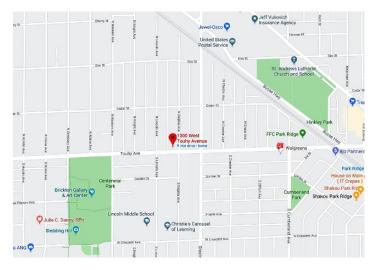

## **Property Description**

High visibility location for lease on busy Touhy Avenue in Park Ridge. Versatile stand-alone office building with onsite private parking. Featuring 6 exam rooms, 1 private office, reception/waiting area, kitchen/breakroom and, two bathrooms. Previously an anesthesiologist office, this space is ideal for all types of office uses as well as dry medical and service businesses. Call for more info!