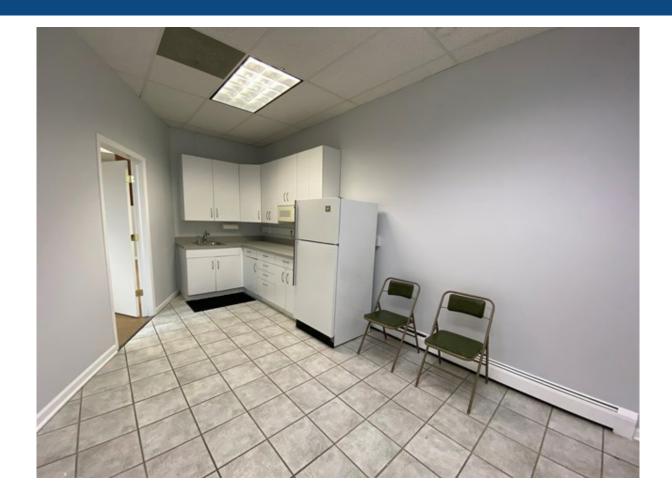

## **Property Description**

High visibility location for lease on busy Touhy Avenue in Park Ridge. Versatile stand-alone office building with onsite private parking. Featuring 6 exam rooms, 1 private office, reception/waiting area, kitchen/breakroom and, two bathrooms. Previously an anesthesiologist office, this space is ideal for all types of office uses as well as dry medical and service businesses. Call for more info!