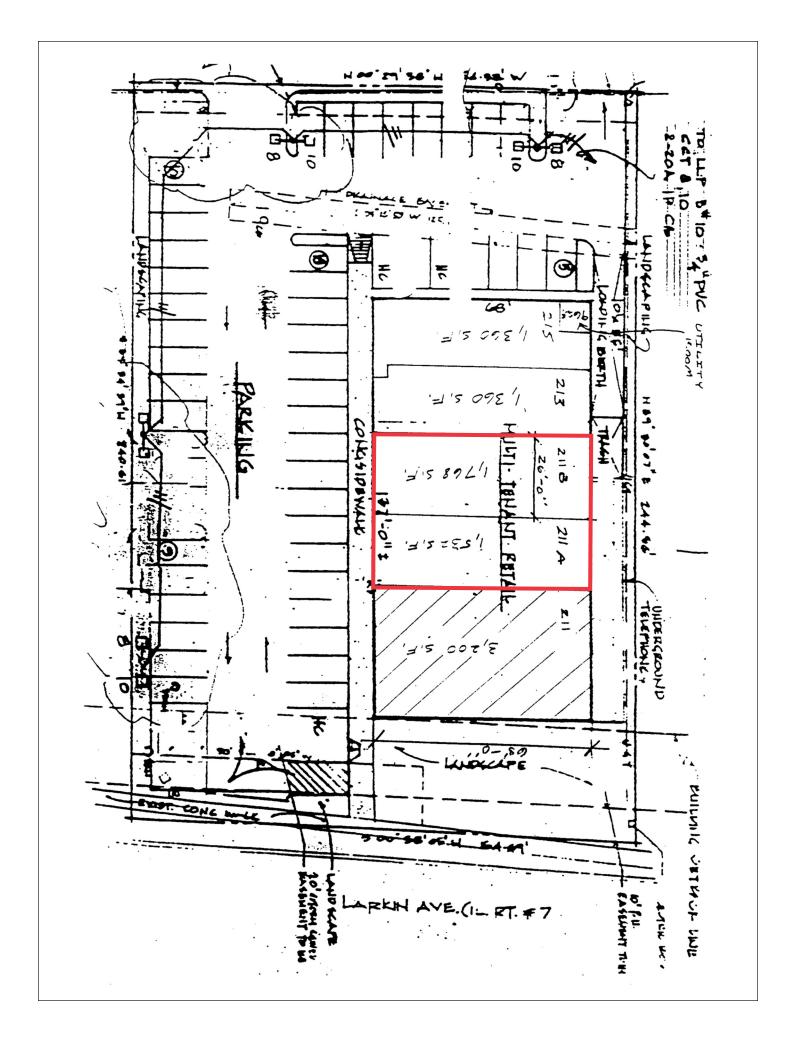

## 211 S. Larkin Ave. (Units A + B)

- Location: 211 S. Larkin Ave. (Units A + B) Joliet, IL 60435
- Space Available: 1,532 3,300 Sq. Ft. +/-
- Total Building Size: 9,220 Sq. Ft. +/-
- Land Area: 37,481 Sq. Ft. +/-
- Parking: 51 Stalls +/-

- Net Lease Price: Negotiable
- Real Estate Taxes: \$3.43 Per Sq. Ft.
- CAM: \$2.32 Per Sq. Ft.
- Escalation: Negotiable
- Lease Term: Negotiable
- Co-Tenants: Payday Loan Store
  Accurate Insurance

All information herein is from sources deemed reliable but not guaranteed accurate, subject to errors, omissions, and to change of price and term, prior to sale or lease, all without notice.