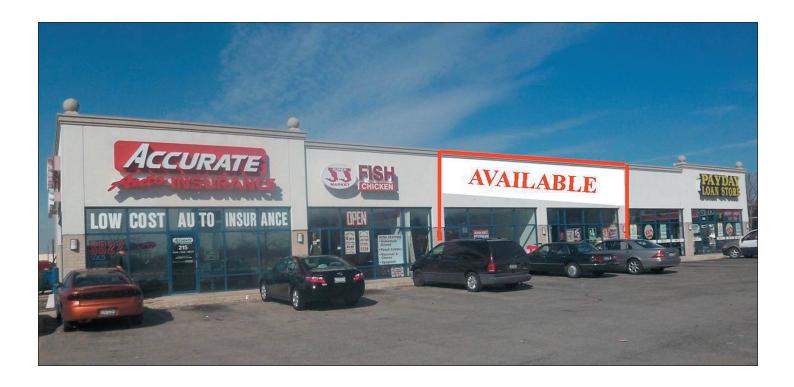

## 211 S. Larkin Ave. (Units A + B)

- Location: 211 S. Larkin Ave. (Units A + B) Joliet, IL 60435
- Space Available: 1,532 3,300 Sq. Ft. +/-
- Total Building Size: 9,220 Sq. Ft. +/-
- Land Area: 37,481 Sq. Ft. +/-
- Parking: 51 Stalls +/-

- Net Lease Price: Negotiable
- Real Estate Taxes: \$3.43 Per Sq. Ft.
- CAM: \$2.32 Per Sq. Ft.
- Escalation: Negotiable
- Lease Term: Negotiable
- Co-Tenants: Payday Loan Store
  Accurate Insurance

All information herein is from sources deemed reliable but not guaranteed accurate, subject to errors, omissions, and to change of price and term, prior to sale or lease, all without notice.