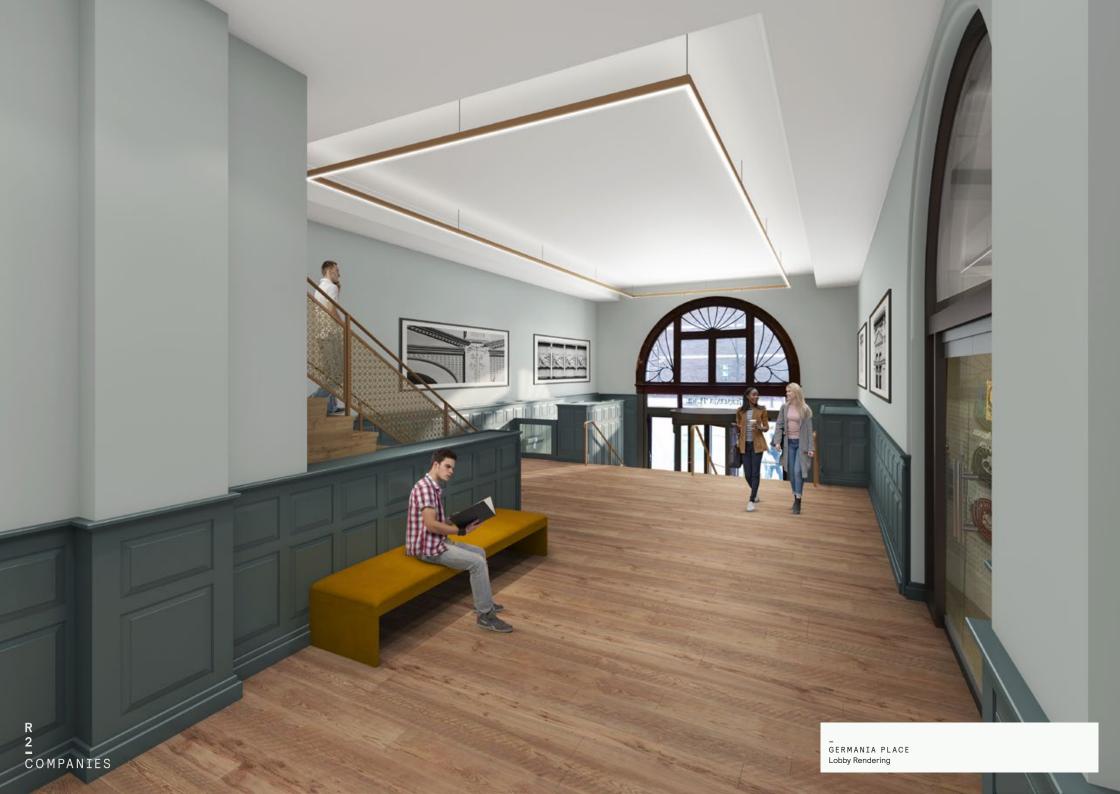

### 1) LANDMARK, HISTORIC BUILDING:

Germania Place was built in 1888 for the Germania Club of Chicago. It is the largest and most well preserved example of Victorian architecture still-standing in the City.

### 2) IRREPLACEABLE REAL ESTATE:

Germania Place is known for its ornamentation and spacial quality that is truly irreplaceable. The ballroom space includes bay windows, 35-ft coiffered ceilings and dramatic mezzanine.

### 3) HISTORICALLY SENSITIVE RENOVATION:

R2 is working closely with the City of Chicago Landmark's department to thoughtfully renovate the building, including a renovation of the streetscape, the lobby, mechanical systems and exterior signage.