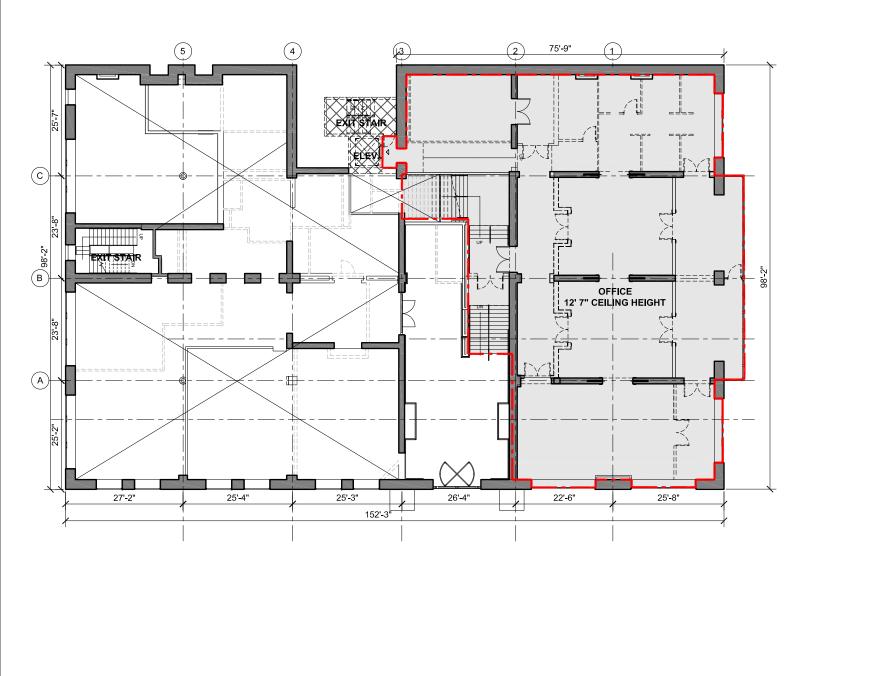

Existing Third Floor Scale: NTS 108 GERMANIA PLACE CHICAGO, IL

Rentable Area (RSF) is measured in square feet and is calculated using ANSI/BOMA Z65.1 - 2017 Office Building Standard, Method A.

R^2 **Existing Third Floor** 108 GERMANIA PLACE 1200 N NORTH BRANCH ST., CHICAGO IL 60642 w w w . r 2 . m e (312) 300-2382 Scale: NTS