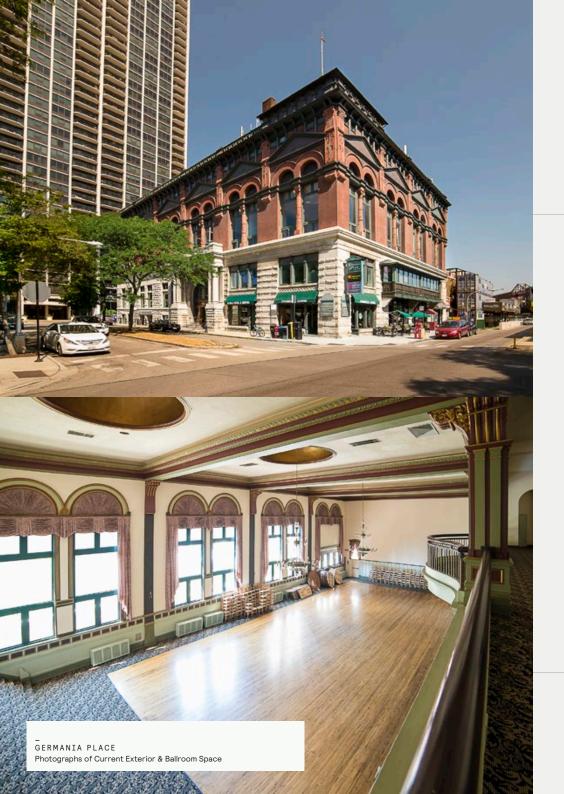

### 1) LANDMARK, HISTORIC BUILDING:

Germania Place was built in 1888 for the Germania Club of Chicago. It is the largest and most well preserved example of Victorian architecture still-standing in the City.

### 2) IRREPLACEABLE REAL ESTATE:

Germania Place is known for its ornamentation and spacial quality that is truly irreplaceable. The ballroom space includes bay windows, 35-ft coiffered ceilings and dramatic mezzanine.