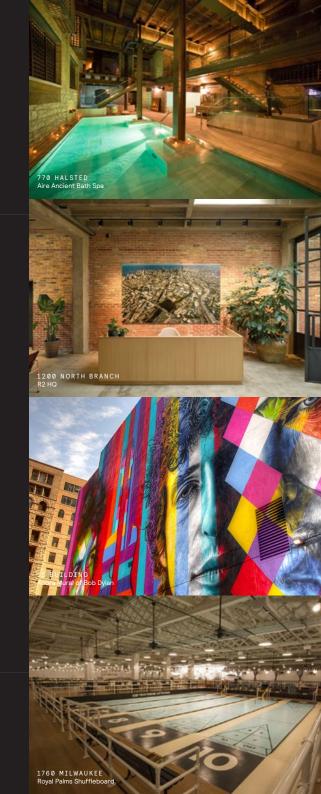

### 1) LANDMARK, HISTORIC BUILDING:

Germania Place was built in 1888 for the Germania Club of Chicago. It is the largest and most well preserved example of Victorian architecture still-standing in the City.

### 2) IRREPLACEABLE REAL ESTATE:

Germania Place is known for its ornamentation and spacial quality that is truly irreplaceable. The ballroom space includes bay windows, 35-ft coiffered ceilings and dramatic mezzanine.

### 4) HEART OF THE GOLD COAST:

The building is highly visible, located on Clark Street with easy access by car and CTA Trains (Red & Brown Lines), and a few blocks from the lake front and Magnificent Mile.