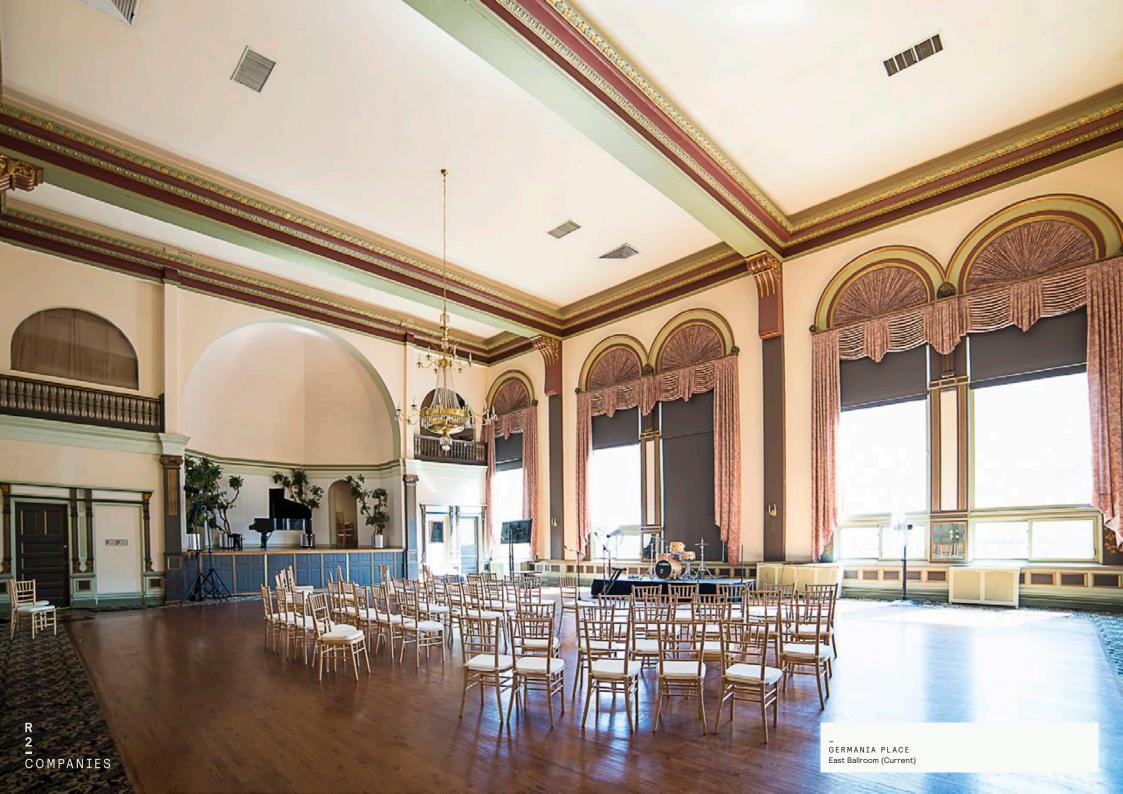

### 2) IRREPLACEABLE REAL ESTATE:

Germania Place is known for its ornamentation and spacial quality that is truly irreplaceable. The ballroom space includes bay windows, 35-ft coiffered ceilings and dramatic mezzanine.