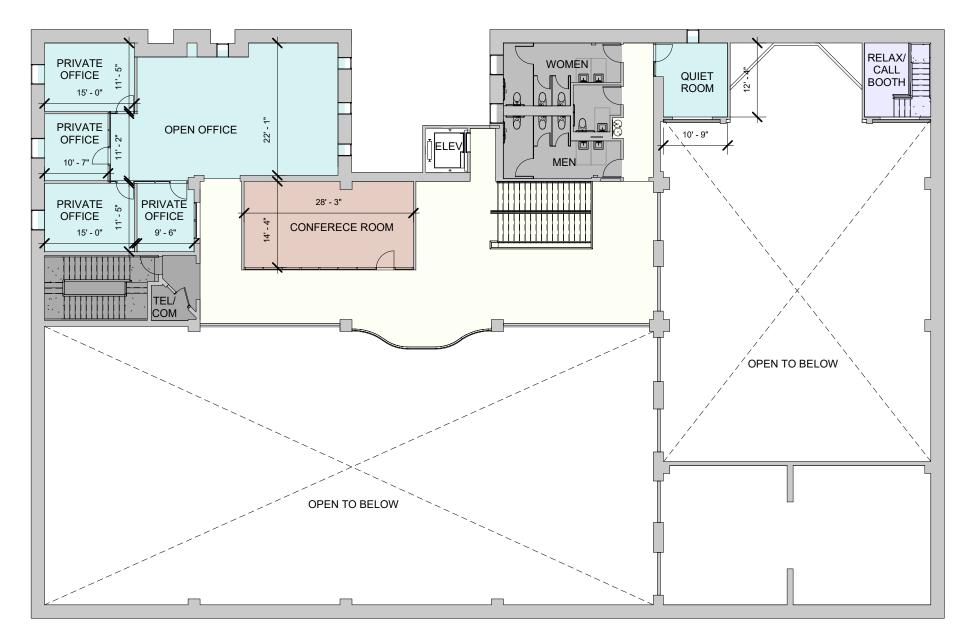

MZ MEZZANINE LEVEL PLAN SCALE: 1/16" = 1'-0"

R2 Core 108, LLC Germania Place 108 W. Germania Place Chicago, IL 60610 Legend

 Break Room
 Mechanical Space

 Circulation
 Office

 Conference Room
 Toilet Rooms

BR BALLROOM LEVEL PLAN SCALE: 1/16" = 1'-0"

R2 Core 108, LLC Germania Place 108 W. Germania Place Chicago, IL 60610 Legend Break Room Circulation

Conference Room

Mechanical Space
Office
Toilet Rooms

BALCONY LEVEL PLAN SCALE: 1/16" = 1'-0"