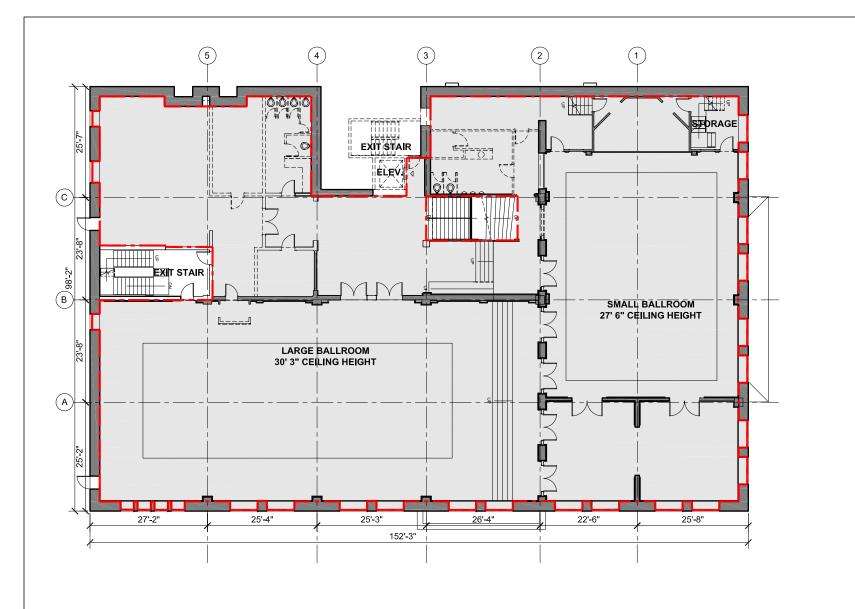

BR BALLROOM LEVEL PLAN SCALE: 1/16" = 1'-0"

R2 Core 108, LLC Germania Place 108 W. Germania Place Chicago, IL 60610 Legend Break Room Circulation

Conference Room

Mechanical Space
Office
Toilet Rooms

BALCONY LEVEL PLAN SCALE: 1/16" = 1'-0"