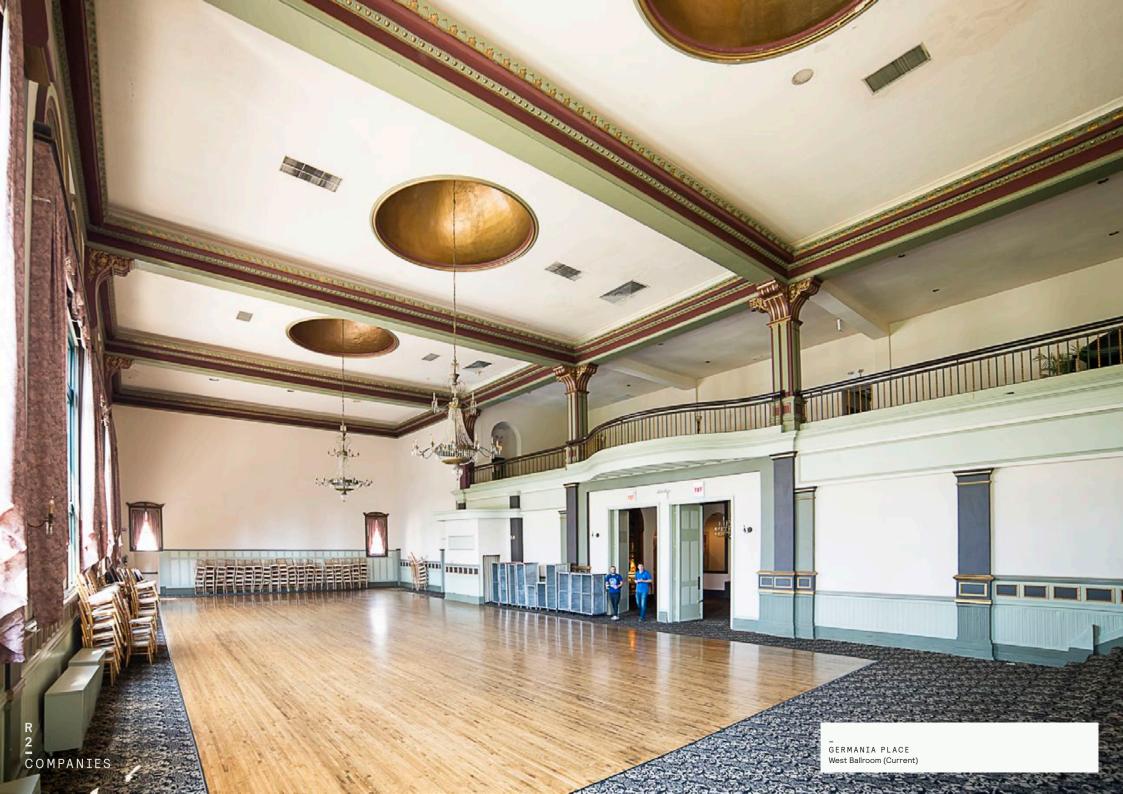

### 2) IRREPLACEABLE REAL ESTATE:

Germania Place is known for its ornamentation and spacial quality that is truly irreplaceable. The ballroom space includes bay windows, 35-ft coiffered ceilings and dramatic mezzanine.