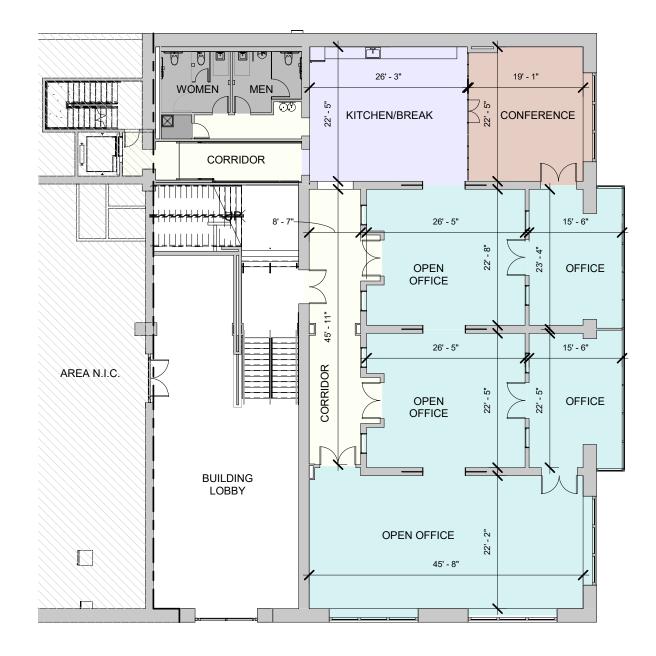

Existing Second Floor - Office

Rentable Area (RSF) is measured in square feet and is calculated using ANSI/BOMA Z65.1 - 2017 Office Building Standard, Method A.

R ^ 2 1200 N NORTH BRANCH ST., CHICAGO IL 60642 www.r2.me (312) 300-2382