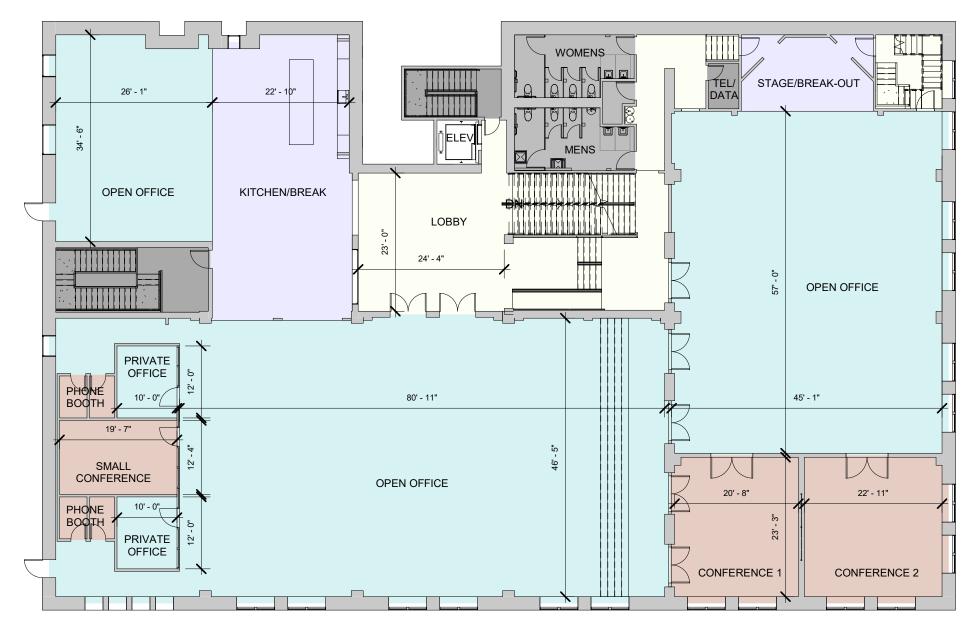

Existing Third Floor Scale: NTS 108 GERMANIA PLACE CHICAGO, IL

Rentable Area (RSF) is measured in square feet and is calculated using ANSI/BOMA Z65.1 - 2017 Office Building Standard, Method A.

R^2 **Existing Third Floor** 108 GERMANIA PLACE 1200 N NORTH BRANCH ST., CHICAGO IL 60642 w w w . r 2 . m e (312) 300-2382 Scale: NTS