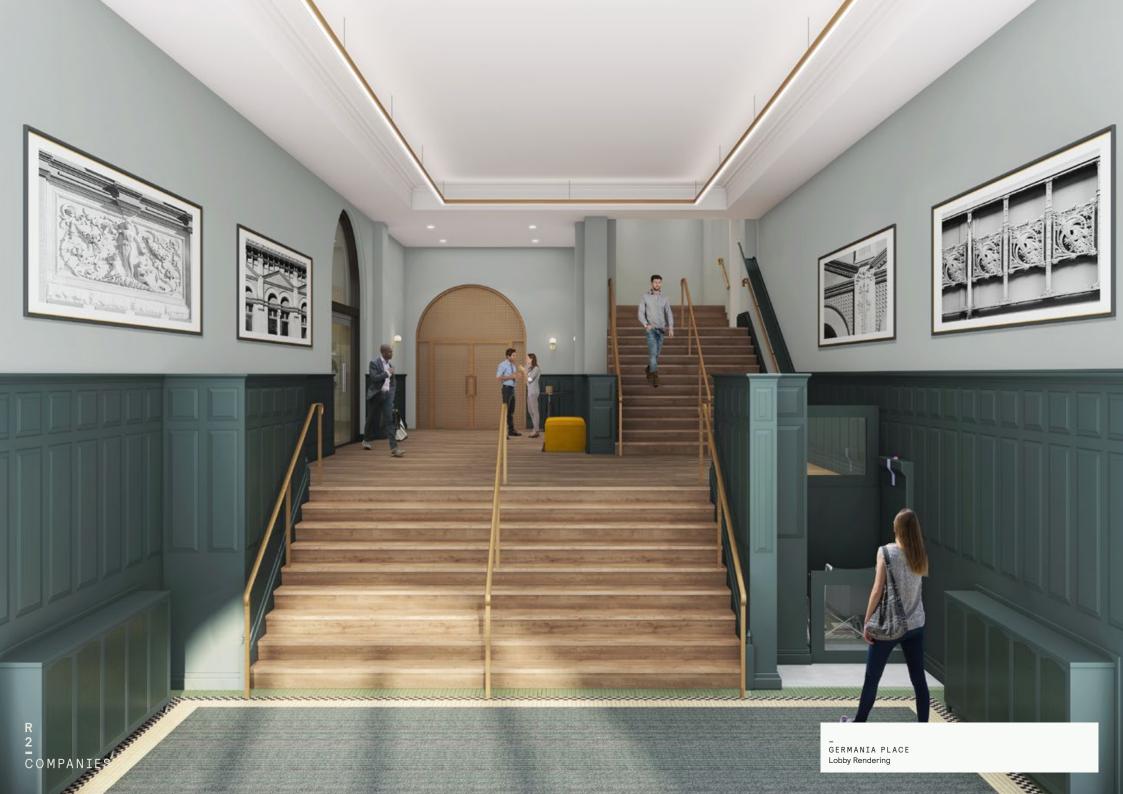

### 1) LANDMARK, HISTORIC BUILDING:

Germania Place was built in 1888 for the Germania Club of Chicago. It is the largest and most well preserved example of Victorian architecture still-standing in the City.

### 2) IRREPLACEABLE REAL ESTATE:

Germania Place is known for its ornamentation and spacial quality that is truly irreplaceable. The ballroom space includes bay windows, 35-ft coiffered ceilings and dramatic mezzanine.

### 3) HISTORICALLY SENSITIVE RENOVATION:

R2 is working closely with the City of Chicago Landmark's department to thoughtfully renovate the building, including a renovation of the streetscape, the lobby, mechanical systems and exterior signage.