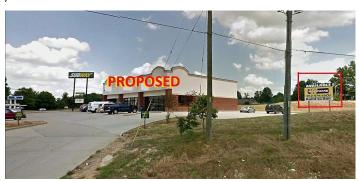

## PROPOSED Ft. Branch Multi-tenant Building II/#3311

#### **Overview/Comments**

PROPOSED: New multi-tenant building with great visibility to be located next to existing multi-tenant building which currently leases to Subway, German American Bank and Raymond James.