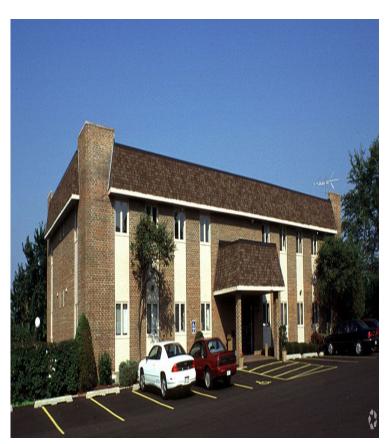

# 3510 Hobson Road Woodridge, IL 60517

## PROPERTY DESCRIPTION

Medical and General Office Building

#### **COMMENTS**

- Building Size: 10,433 Square Feet
- Medical or General Use Office Space
- Great Location
- Plenty of off street parking