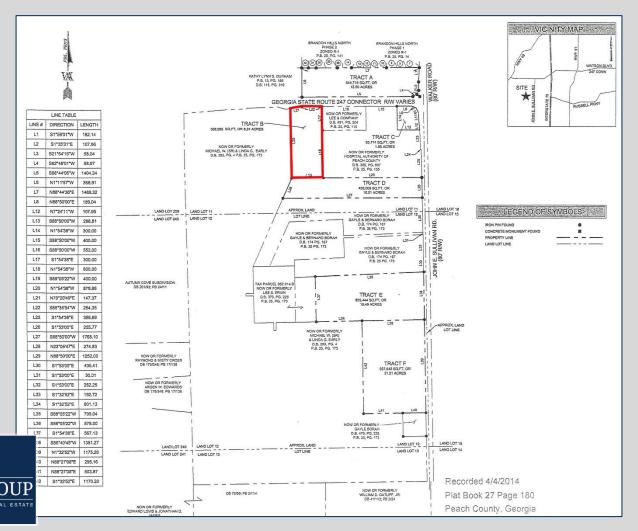

## \$295,000 COMMERCIAL LAND

- ±8.24 acres
- Water and sewer available
- Approximately 400 frontage feet on Hwy 247 Connector
- Zoned C-3/PUD
- Great location approximately
  1.5 miles west of Interstate
  75 (Exit 146) and adjacent to
  the Medical Center of Peach
  County, Navicent Health