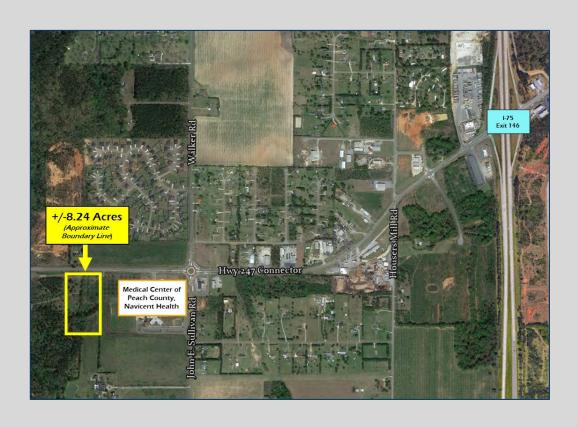

## Highway 247 Connector (Near Walker Road) Byron, GA 31008 Peach County

## \$295,000 COMMERCIAL LAND

- ±8.24 acres
- Water and sewer available
- Approximately 400 frontage feet on Hwy 247 Connector
- Zoned C-3/PUD
- Great location approximately
  1.5 miles west of Interstate
  75 (Exit 146) and adjacent to
  the Medical Center of Peach
  County, Navicent Health