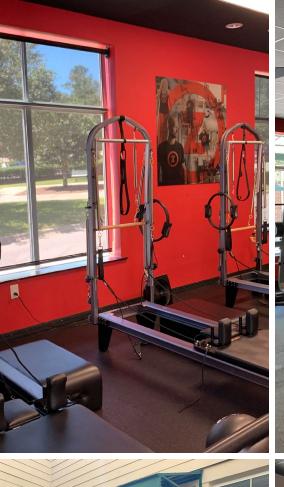

# Tower 24 | Lease Spaces

Rare opportunity to lease an end-cap retail/office space in Tower 24, an exciting mixed-use development in one of the most desirable areas of Gainesville. Tower 24 is located at the corner of SW 24th Avenue and Tower Road. This site has convenient access to Haile Plantation, Tioga, The Oaks Mall, Butler Plaza, Archer/Newberry Road, and the University of Florida. This 2,963± SF open space is perfect for a boutique gym, dance studio, specialty shop, professional/medical office, etc. The combined suites feature a reception area, two large open rooms, two restrooms, plenty of storage space, two exits to the parking lot in rear, and abundant windows to allow tons of natural light.