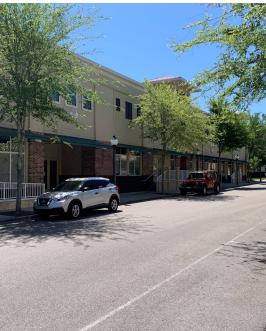

# Tower 24 | Lease Spaces

Rare opportunity to lease an end-cap retail/office space in Tower 24, an exciting mixed-use development in one of the most desirable areas of Gainesville. Tower 24 is located at the corner of SW 24th Avenue and Tower Road. This site has convenient access to Haile Plantation, Tioga, The Oaks Mall, Butler Plaza, Archer/Newberry Road, and the University of Florida. This 2,963± SF open space is perfect for a boutique gym, dance studio, specialty shop, professional/medical office, etc. The combined suites feature a reception area, two large open rooms, two restrooms, plenty of storage space, two exits to the parking lot in rear, and abundant windows to allow tons of natural light.

Come join the synergy provided by surrounding Tenants: Tipple's Brews & Wine, Columbia Bank, Allen Law Firm, Lentz-Dodd Financial Group, Emergency Physicians Medical Center, Zoetic, Jeffrey Wilde Builders, and more!