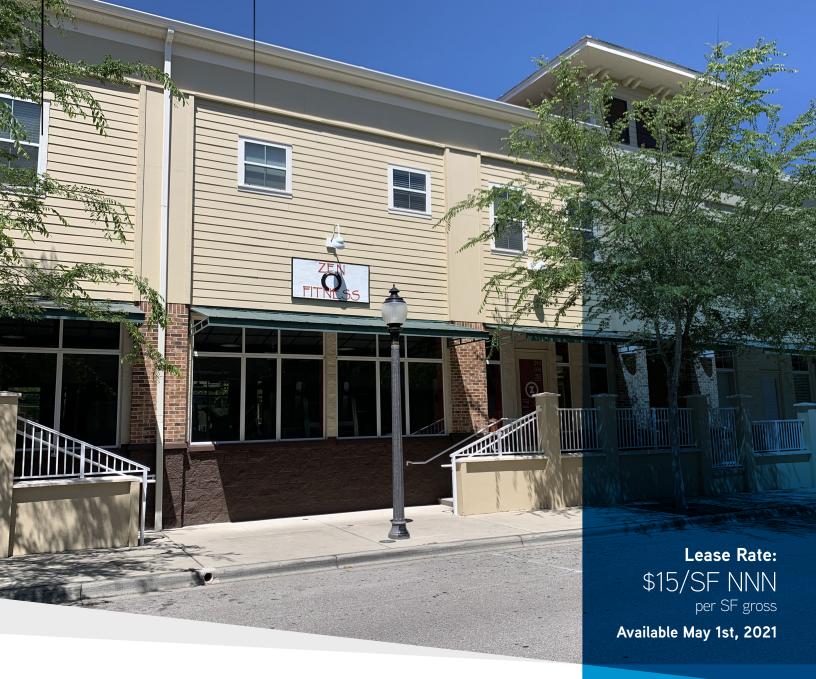

FOR LEASE | 2440 SW 76TH STREET SUITES 140 & 150 GAINESVILLE, FL 32608

# Tower 24 | Lease Spaces

Rare opportunity to lease an end-cap retail/office space in Tower 24, an exciting mixed-use development in one of the most desirable areas of Gainesville. Tower 24 is located at the corner of SW 24th Avenue and Tower Road. This site has convenient access to Haile Plantation, Tioga, The Oaks Mall, Butler Plaza, Archer/Newberry Road, and the University of Florida. This 2,963± SF open space is perfect for a boutique gym, dance studio, specialty shop, professional/medical office, etc. The combined suites feature a reception area, two large open rooms, two restrooms, plenty of storage space, two exits to the parking lot in rear, and abundant windows to allow tons of natural light.

## **Building Specifications**

| Address       | 2440 SW 76th Street Suites 140 & 150<br>Gainesville, FL 32608 |
|---------------|---------------------------------------------------------------|
| Total RBA     | 2,963 ±SF                                                     |
| Rate:         | \$15/SF NNN (pass thru = \$4.38/SF)                           |
| Property type | Retail/Office                                                 |
| Parking       | Ample on site                                                 |