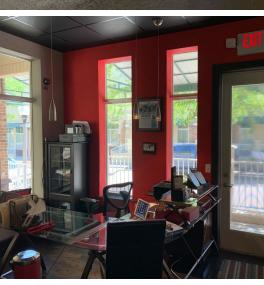

# Tower 24 | Lease Spaces

Rare opportunity to lease an end-cap retail/office space in Tower 24, an exciting mixed-use development in one of the most desirable areas of Gainesville. Tower 24 is located at the corner of SW 24th Avenue and Tower Road. This site has convenient access to Haile Plantation, Tioga, The Oaks Mall, Butler Plaza, Archer/Newberry Road, and the University of Florida. This 2,963± SF open space is perfect for a boutique gym, dance studio, specialty shop, professional/medical office, etc. The combined suites feature a reception area, two large open rooms, two restrooms, plenty of storage space, two exits to the parking lot in rear, and abundant windows to allow tons of natural light.