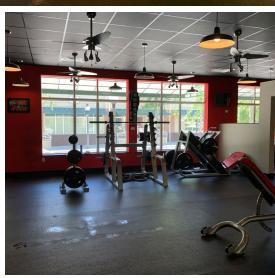

# Tower 24 | Lease Spaces

Rare opportunity to lease an end-cap retail/office space in Tower 24, an exciting mixed-use development in one of the most desirable areas of Gainesville. Tower 24 is located at the corner of SW 24th Avenue and Tower Road. This site has convenient access to Haile Plantation, Tioga, The Oaks Mall, Butler Plaza, Archer/Newberry Road, and the University of Florida. This 2,963± SF open space is perfect for a boutique gym, dance studio, specialty shop, professional/medical office, etc. The combined suites feature a reception area, two large open rooms, two restrooms, plenty of storage space, two exits to the parking lot in rear, and abundant windows to allow tons of natural light.