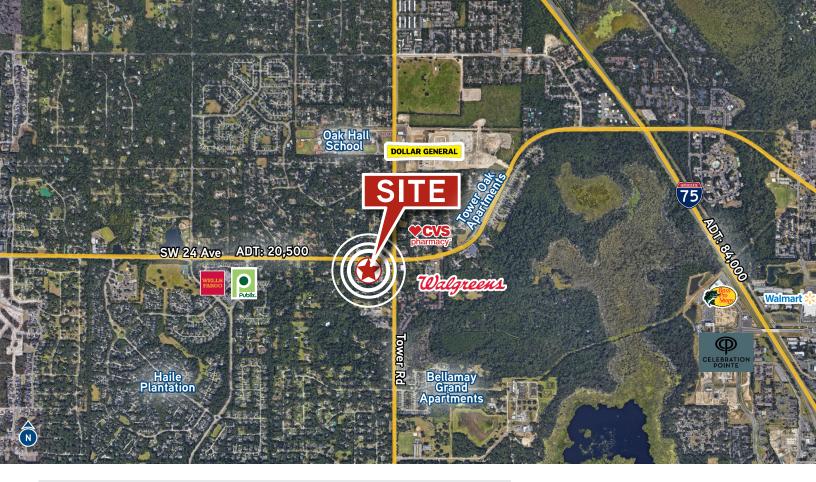

# Tower 24 | Lease Spaces

Rare opportunity to lease an end-cap retail/office space in Tower 24, an exciting mixed-use development in one of the most desirable areas of Gainesville. Tower 24 is located at the corner of SW 24th Avenue and Tower Road. This site has convenient access to Haile Plantation, Tioga, The Oaks Mall, Butler Plaza, Archer/Newberry Road, and the University of Florida. This 2,963± SF open space is perfect for a boutique gym, dance studio, specialty shop, professional/medical office, etc. The combined suites feature a reception area, two large open rooms, two restrooms, plenty of storage space, two exits to the parking lot in rear, and abundant windows to allow tons of natural light.

Come join the synergy provided by surrounding Tenants: Tipple's Brews & Wine, Columbia Bank, Allen Law Firm, Lentz-Dodd Financial Group, Emergency Physicians Medical Center, Zoetic, Jeffrey Wilde Builders, and more!