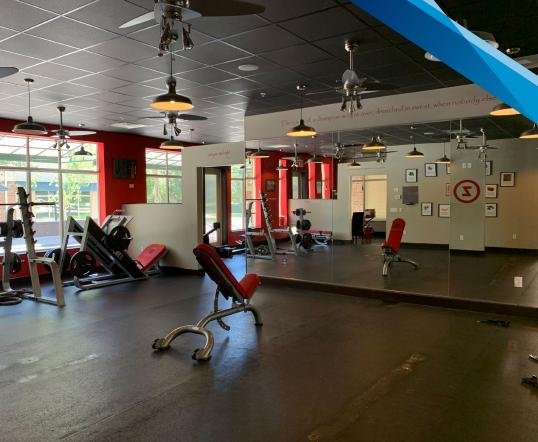

# Tower 24 | Lease Spaces

Rare opportunity to lease an end-cap retail/office space in Tower 24, an exciting mixed-use development in one of the most desirable areas of Gainesville. Tower 24 is located at the corner of SW 24th Avenue and Tower Road. This site has convenient access to Haile Plantation, Tioga, The Oaks Mall, Butler Plaza, Archer/Newberry Road, and the University of Florida. This 2,963± SF open space is perfect for a boutique gym, dance studio, specialty shop, professional/medical office, etc. The combined suites feature a reception area, two large open rooms, two restrooms, plenty of storage space, two exits to the parking lot in rear, and abundant windows to allow tons of natural light.