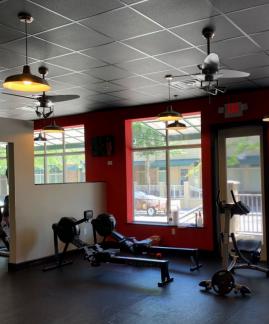

# Tower 24 | Lease Spaces

Rare opportunity to lease an end-cap retail/office space in Tower 24, an exciting mixed-use development in one of the most desirable areas of Gainesville. Tower 24 is located at the corner of SW 24th Avenue and Tower Road. This site has convenient access to Haile Plantation, Tioga, The Oaks Mall, Butler Plaza, Archer/Newberry Road, and the University of Florida. This 2,963± SF open space is perfect for a boutique gym, dance studio, specialty shop, professional/medical office, etc. The combined suites feature a reception area, two large open rooms, two restrooms, plenty of storage space, two exits to the parking lot in rear, and abundant windows to allow tons of natural light.