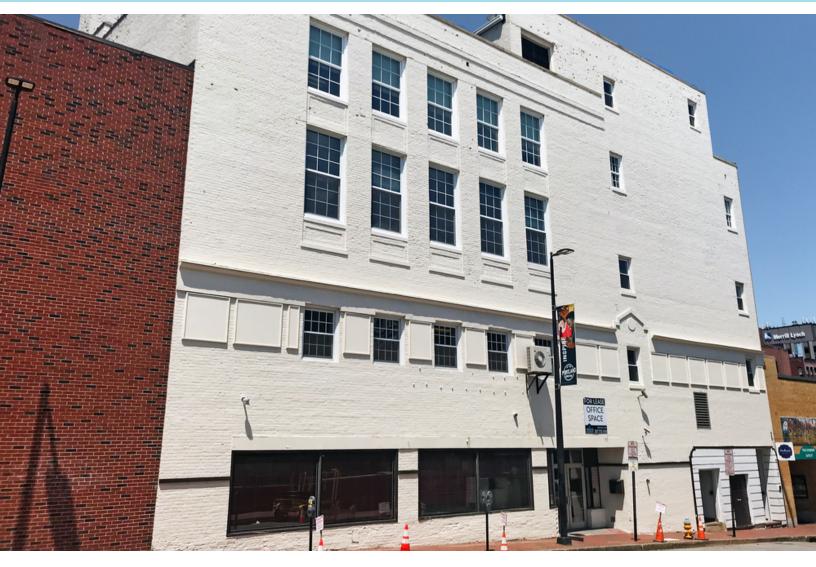

# **FOR LEASE | OFFICE / RETAIL SPACE** 510 CONGRESS STREET, PORTLAND, ME 04101

#### PROPERTY DETAILS

- 7,045± first floor office/retail space
- 12,925± SF second floor office space with elevator service
- Centrally located in Downtown Portland in the heart of the financial/arts district
- Lease Rate: \$11.75/SF MG, heat included

## **PROPERTY DETAILS**

| BUILDING SIZE   | 93,358±SF downtown office / retail                                               |
|-----------------|----------------------------------------------------------------------------------|
| AVAILABLE SPACE | 1st Floor: 7,045± SF office / retail<br>2nd Floor: 12,925± SF office             |
| ELEVATOR        | One (1) Passenger Elevator                                                       |
| HVAC            | Natural gas-fired forced hot air, central A/C                                    |
| UTILITIES       | Public water/sewer, natural gas                                                  |
| PARKING         | Municipal and private parking at market rates in nearby surface lots and garages |
| ZONING          | B-3                                                                              |
| LEASE RATE      | \$11.75/ SF MG<br>*Heat included                                                 |