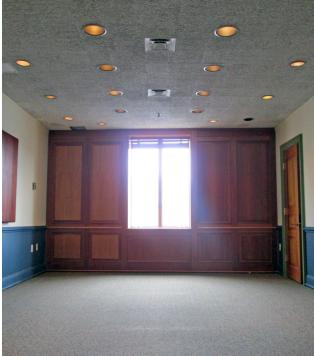

#### PROPERTY DETAILS

- 7,045± first floor office/retail space
- 12,925± SF second floor office space with elevator service
- Centrally located in Downtown Portland in the heart of the financial/arts district
- Lease Rate: \$11.75/SF MG, heat included

## **PROPERTY DETAILS**

| BUILDING SIZE   | 93,358±SF downtown office / retail                                               |
|-----------------|----------------------------------------------------------------------------------|
| AVAILABLE SPACE | 1st Floor: 7,045± SF office / retail<br>2nd Floor: 12,925± SF office             |
| ELEVATOR        | One (1) Passenger Elevator                                                       |
| HVAC            | Natural gas-fired forced hot air, central A/C                                    |
| UTILITIES       | Public water/sewer, natural gas                                                  |
| PARKING         | Municipal and private parking at market rates in nearby surface lots and garages |
| ZONING          | B-3                                                                              |
| LEASE RATE      | \$11.75/ SF MG<br>*Heat included                                                 |