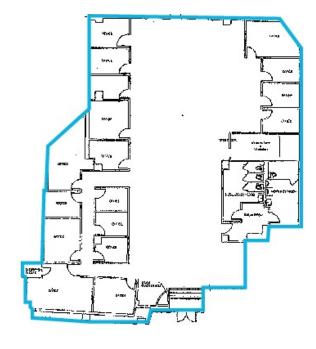

7,045± SF office / retail<br>2nd Floor: 12,925± SF office             |
| ELEVATOR        | One (1) Passenger Elevator                                                       |
| HVAC            | Natural gas-fired forced hot air, central A/C                                    |
| UTILITIES       | Public water/sewer, natural gas                                                  |
| PARKING         | Municipal and private parking at market rates in nearby surface lots and garages |
| ZONING          | B-3                                                                              |
| LEASE RATE      | \$11.75/ SF MG<br>*Heat included                                                 |





# **FOR LEASE | OFFICE / RETAIL SPACE** 510 CONGRESS STREET, PORTLAND, ME 04101



### **FLOOR PLANS**



1 FIRST FLOOR



#### SECOND FLOOR

2

# **FOR LEASE | OFFICE / RETAIL SPACE** 510 CONGRESS STREET PORTLAND, ME 04101





#### CONTACT US



NATE STEVENS Partner, Broker +1 207.553.1702 D +1 207.272.2385 C nstevens@boulos.com

©2019 The Boulos Company, Inc. All rights reserved. This information has been obtained from sources believed reliable, but has not been verified for accuracy or completeness. You should conduct a careful, independent investigation of the property and verify all information. Any reliance on this information is solely at your own risk. The Boulos Company and The Boulos Company logo are service marks of The Boulos Company, Inc. All other marks displayed on this document are the property of their respective owners. Use of these images without the express written conse