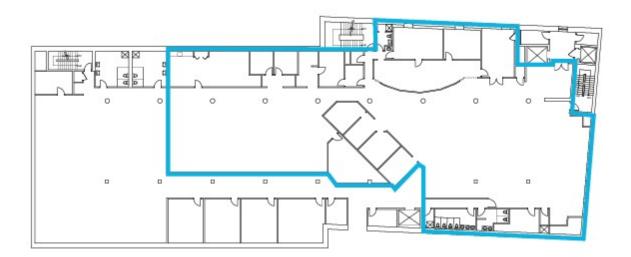

/ retail<br>2nd Floor: 12,925± SF office             |
| ELEVATOR        | One (1) Passenger Elevator                                                       |
| HVAC            | Natural gas-fired forced hot air, central A/C                                    |
| UTILITIES       | Public water/sewer, natural gas                                                  |
| PARKING         | Municipal and private parking at market rates in nearby surface lots and garages |
| ZONING          | B-3                                                                              |
| LEASE RATE      | \$11.75/ SF MG<br>*Heat included                                                 |





# **FOR LEASE | OFFICE / RETAIL SPACE** 510 CONGRESS STREET, PORTLAND, ME 04101



### **FLOOR PLANS**



1 FIRST FLOOR



#### SECOND FLOOR

2

# **FOR LEASE | OFFICE / RETAIL SPACE** 510 CONGRESS STREET PORTLAND, ME 04101





#### CONTACT US



NATE STEVENS Partner, Broker +1 207.553.1702 D +1 207.272.2385 C nstevens@boulos.com

©2019 The Boulos Company, Inc. All rights reserved. This information has been obtained from sources believed reliable, but has not been verified for accuracy or completeness. You should conduct a careful, independent investigation of the property and verify all information. Any reliance on this information is solely at your own risk. The Boulos Company and The Boulos Company logo are service marks of The Boulos Company, Inc. All other marks displayed on this document are the property of their respective owners. Use of these images without the express written consent of the owner i