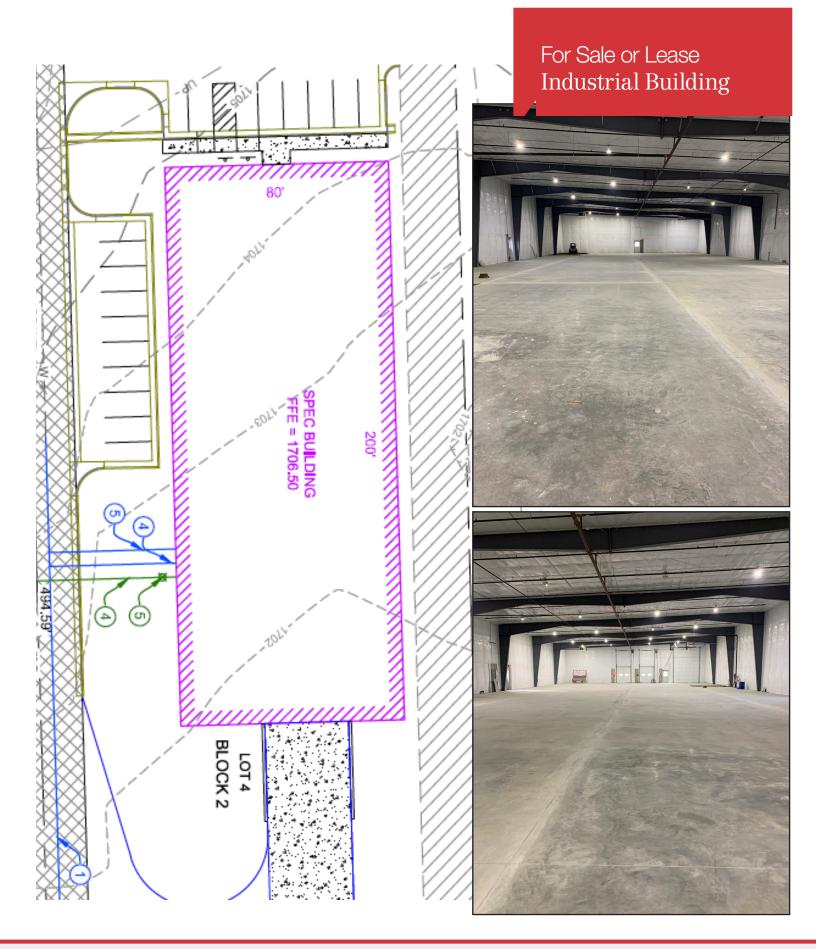

For Sale or Lease Industrial Building Sale Price: \$880,000 Lease Rate: \$4.40/ sq. ft. NNN

#### **Property Features**

- Building size: 16,000 sq. ft. (80' x 200') •
- Lot size: +/- 3.5 acres (152,440 sq. ft.) •
- Zoning: Light manufacturing district •
- 6 inch concrete floor poured March 2020 •
- Two loading docks
- One 14' x 14' roll-up door •
- Side wall height: 20
- Large lot, plenty of parking Sprinkler/ fire alarm •
- 3 phase power, 400 amp service with conduit . for 1,000 amp service
- Immediate availability