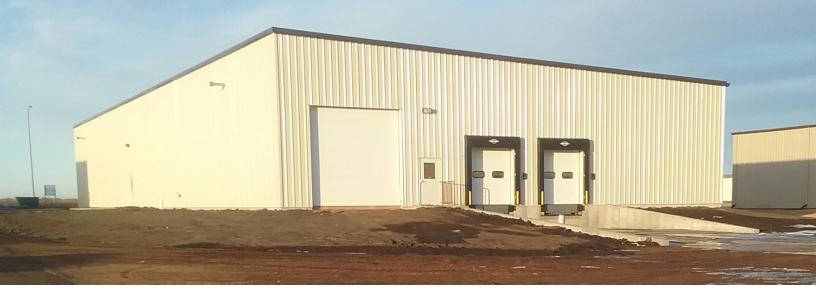

# Madison Spec Warehouse

489 SE 12th Street, Madison, SD 57042

#### **Property Features**

- Building size: 16,000 sq. ft. (80' x 200') •
- Lot size: +/- 3.5 acres (152,440 sq. ft.) •
- Zoning: Light manufacturing district •
- 6 inch concrete floor poured March 2020 •
- Two loading docks
- One 14' x 14' roll-up door •
- Side wall height: 20
- Large lot, plenty of parking Sprinkler/ fire alarm •
- 3 phase power, 400 amp service with conduit . for 1,000 amp service
- Immediate availability