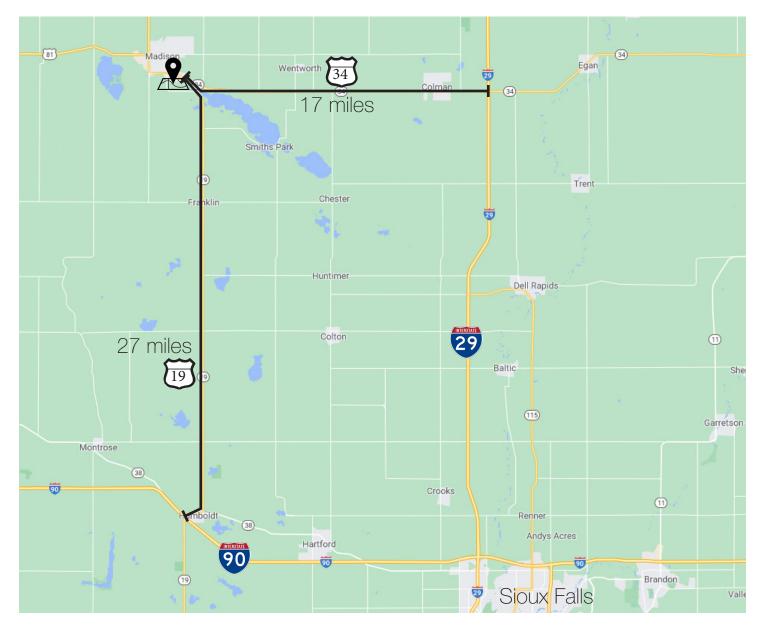

### Mileage to I-29 & I-90 from 489 SE 12th Street, Madison, SD 57042

**N**Sioux Falls