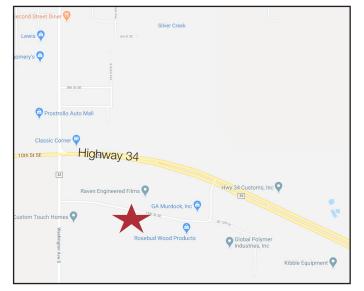

#### Location

- Located in Madison, SD home to Dakota State University
- Area neighbors include: Raven Industries, Custom Touch Homes, Rosebud Wood Products, Kibble Equipment

NO WARRANTY OR REPRESENTATION, EXPRESS OR IMPLIED, IS MADE AS TO THE ACCURACY OF THE INFORMATION CONTAINED HEREIN, AND THE SAME IS SUBMITTED SUBJECT TO ERRORS, OMMISSIONS, CHANGE OF PRICE, RENTAL OR OTHER CONDITIONS, PRIOR SALE, LEASE OR FINANCING, OR WITHDRAWAL WITHOUT NOTICE AND OF ANY SPECIAL LISTING CONDITIONS IMPOSED BY OUR PRINCIPALS NO WARRANTIES OR REPRESENTATIONS ARE MADE AS TO THE CONDITION OF THE PROPERTY OR ANY HAZARDS CONTAINED THEREIN ARE ANY TO BE IMPLIED.

## Marcus Mahlen CCIM

605 228 9744 mobile mmahlen@naisiouxfalls.com

**N**Sioux Falls

Stemper Auto Body

Silver Cre

tee e

GA Murdock, Inc

Rosebud Wood Products

Hwy 34 Customs, Inc

Global Polymer Industries, Inc

Lin ST SE

158.18

DZHLEL

35

N/ISioux Falls

Lewis

Prostrollo Auto Mall

Classic Corner

Π

**Raven Engineered Films** 

Montgomery's

Madison Driver License Office

言言

10th St SE

日日 Custom Touch Homes