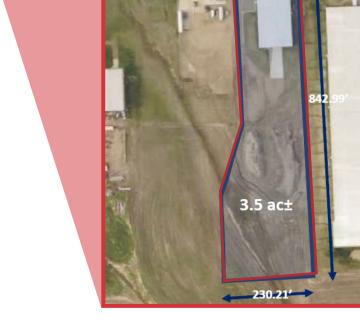

#### **Property Features**

- Building size: 16,000 sq. ft. (80' x 200') •
- Lot size: +/- 3.5 acres (152,440 sq. ft.) •
- Zoning: Light manufacturing district •
- 6 inch concrete floor poured March 2020 •
- Two loading docks
- One 14' x 14' roll-up door •
- Side wall height: 20
- Large lot, plenty of parking Sprinkler/ fire alarm •
- 3 phase power, 400 amp service with conduit . for 1,000 amp service
- Immediate availability