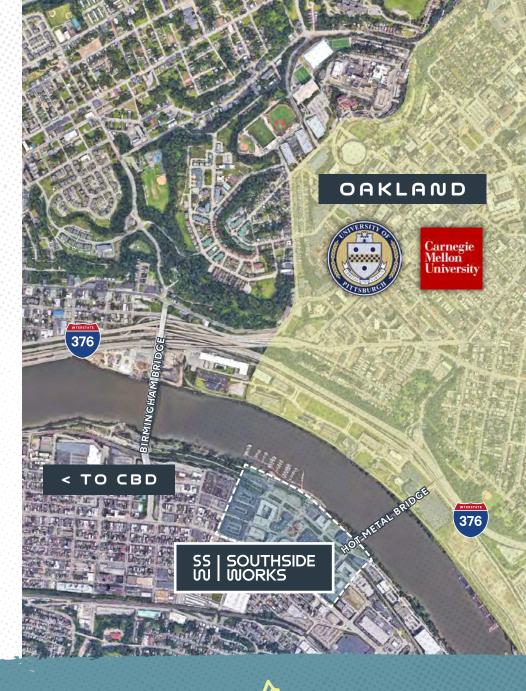

#### EASY ACCESSIBILITY TO:

3 top universities - Pitt, CMU and Duquesne

10 minute drive to the CBD

4 minute drive to I-376

2,000 feet of riverfront trail access

5 minute walk to East Carson Street nightlife

7 minute walk to Pittsburgh Innovation District via Hot Metal Bridge

DIRECT LINE TO THE NATION'S BEST TALENT