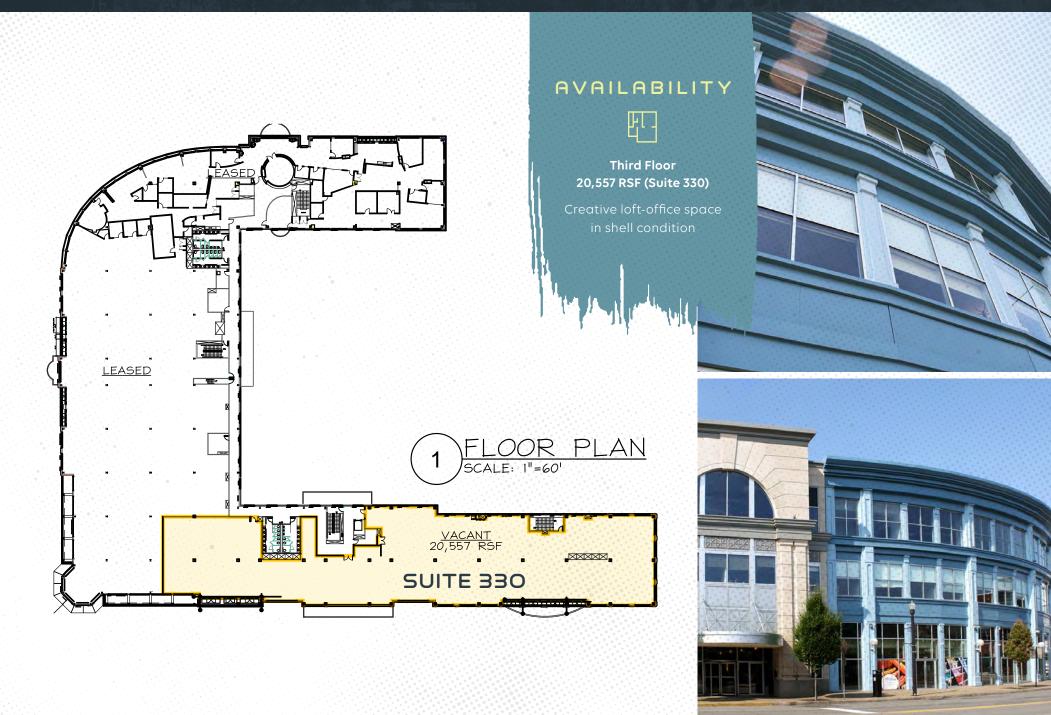

### PROPERTY DETAILS

- + 171,244 RSF, three story, Class A office building
- + LA Fitness on first floor
- + Affordable, abundant parking steps away
- + Exclusive building courtyard, water fountain and outdoor gathering area
- + High glass-line ratio provides abundant natural light to office tenants
- + Highly efficient floor plates
- + Across the street from the newly renovated Town Square, 'The Syd'

### AVAILABILITY

Third Floor 20,557 RSF (Suite 330) Creative loft-office space in shell condition