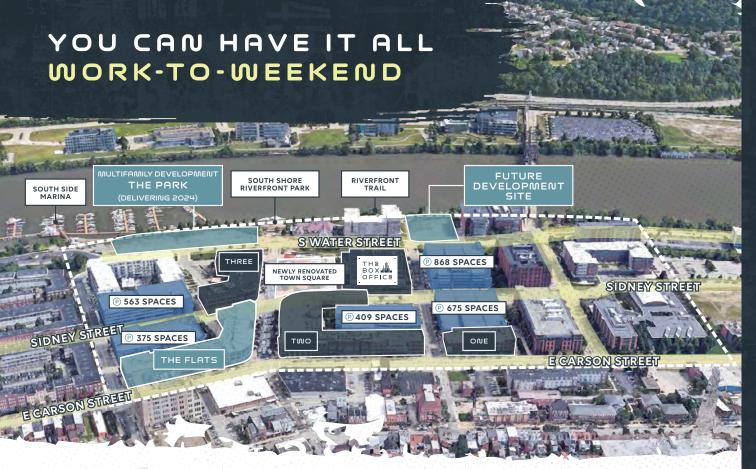

## THE REDEFINED RIVERFRONT

SouthSide Works is Pittsburgh's premier city lifestyle center, perched on the edge of the Monongahela riverfront and a part of Pittsburgh's vibrant and energetic South Side neighborhood.

## NEW OWNERSHIP NEW OPPORTUNITY NEW ERA

SomeraRoad is redefining the riverfront experience at SouthSide Works by investing \$100+ million into property and site improvements. SouthSide Works is embracing an "inside outside" approach to lifestyle, creating spaces for the community of Pittsburghers and visitors to live, shop, work, dine, and play.

#### Outdoor amenity areas now complete!

THE PARK – NEW 247-UNIT MULTIFAMILY DEVELOPMENT ON THE RIVERFRONT (DELIVERING 2024)

BRAND NEW DOG PARK AND LEVITY BREWING CO. KIOSK

Before

After

THE BOX OFFICE ADAPTIVE REUSE CREATIVE OFFICE SPACE (FORMERLY A MOVIE THEATER)

#### MULTIFAMILY DEVELOPMENT

- + 1,832 existing units
- New 247-unit multifamily waterfront building, The Park at SSW, now under construction, delivering 2024)

THE PARK MULTIFAMILY DEVELOPMENT

SS W