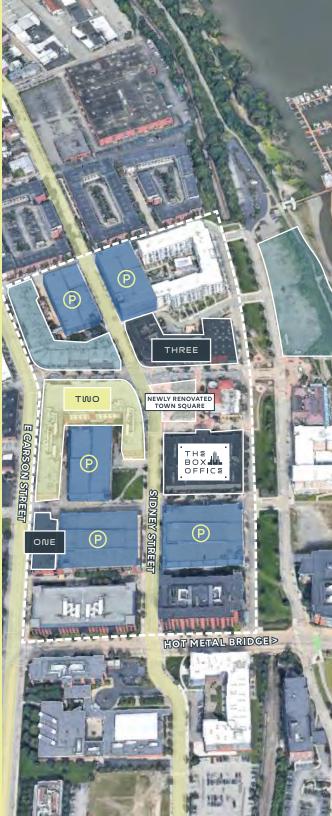

ns
- + General Dynamics
- + University of Pittsburgh
- + UPMC

#### MULTIFAMILY DEVELOPMENT

- + 1,832 existing units
- New 247-unit multifamily waterfront building, The Park at SSW, now under construction, delivering 2024)



THE PARK MULTIFAMILY DEVELOPMENT



SS W

# 2730 SIDNEY STREET

### PROPERTY DETAILS

- + 171,244 RSF, three story, Class A office building
- + LA Fitness on first floor
- + Affordable, abundant parking steps away
- + Exclusive building courtyard, water fountain and outdoor gathering area
- + High glass-line ratio provides abundant natural light to office tenants
- + Highly efficient floor plates
- + Across the street from the newly renovated Town Square, 'The Syd'

### AVAILABILITY



Third Floor 20,557 RSF (Suite 330) Creative loft-office space in shell condition



## BUILDING TWO

SS ທ



# SS | SOUTHSIDE WORKS

### CARMINE DILUCENTE

Vice President +1 412 394 9828 carmine.dilucente@cbre.com



©2022 CBRE, Inc. All rights reserved. This information has been obtained from sources believed reliable, but has not been verified for accuracy or completeness. You should conduct a careful, independent investigation of the property and verify all information. Any reliance on this information is solely at your own risk. CBRE and the CBRE logo are service marks of CBRE, Inc. All other marks displayed on this document are the property of their respective owners, and the use of such logos does not imply any affiliation with or endorsement of CBRE. Photos herein are the property of their respective owners. Use of these images without the express written consent