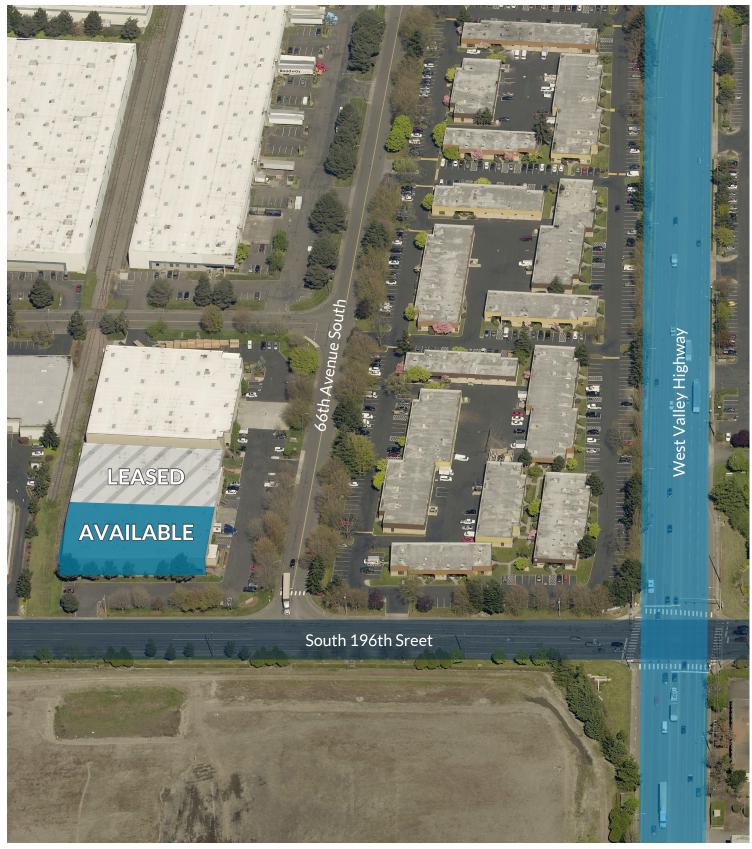

## North Kent Industrial Center - 19437 66th Avenue S, Kent 23,451 SQUARE FEET AVAILABLE

### **Building Highlights**

- 23,451 SF (1,834 SF office)
- 24' clear height
- 2 DH & 1 GL door
- Great visibility on 196th Street
- Corner unit
- Heavy power
- Upgraded T-8 lighting
- Lease rate: \$0.58 PSF, NNN (shell); \$0.85 PSF, NNN (office)
- NNN (est.) = \$0.20
- Rail served building
- Available December 1, 2018