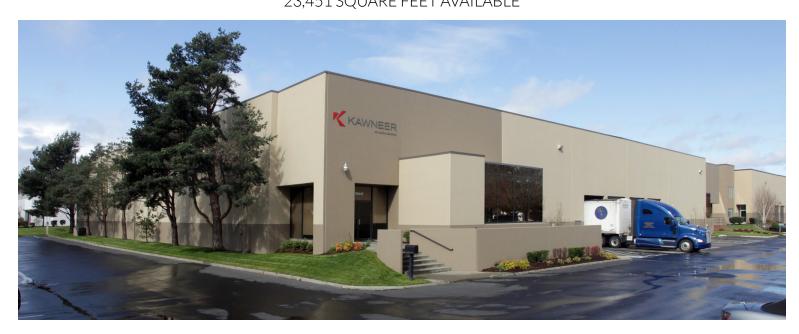

## North Kent Industrial Center - 19437 66th Avenue S, Kent 23,451 SQUARE FEET AVAILABLE

### **Building Highlights**

- 23,451 SF (1,834 SF office)
- 24' clear height
- 2 DH & 1 GL door
- Great visibility on 196th Street
- Corner unit
- Heavy power
- Upgraded T-8 lighting
- Lease rate: \$0.58 PSF, NNN (shell); \$0.85 PSF, NNN (office)
- NNN (est.) = \$0.20
- Rail served building
- Available December 1, 2018