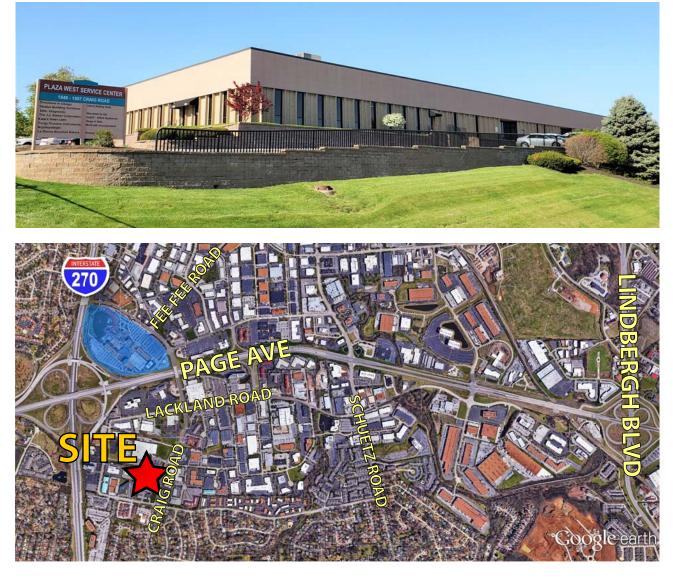

## 2,688 SF Office / Showroom

- 1859 Craig Road
- Access to dock loading
- Excellent Craig Road visibility and access
- Located just south of Page Ave near I-270
- Less than five minutes from Creve Coeur and Westport Plaza amenities
- LEASE RATE: \$7.50 PSF NNN