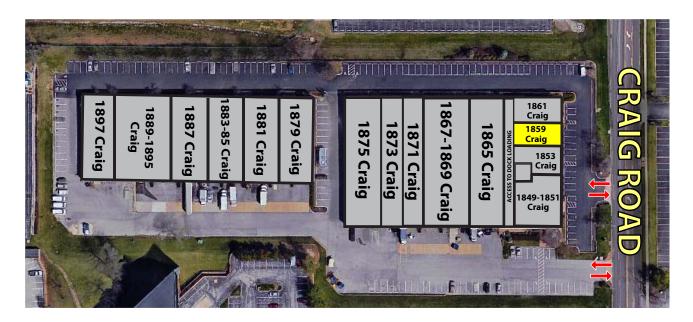

## 2,688 SF Office / Showroom

- 1859 Craig Road
- Access to dock loading
- Excellent Craig Road visibility and access
- Located just south of Page Ave near I-270
- Less than five minutes from Creve Coeur and Westport Plaza amenities
- LEASE RATE: \$7.50 PSF NNN