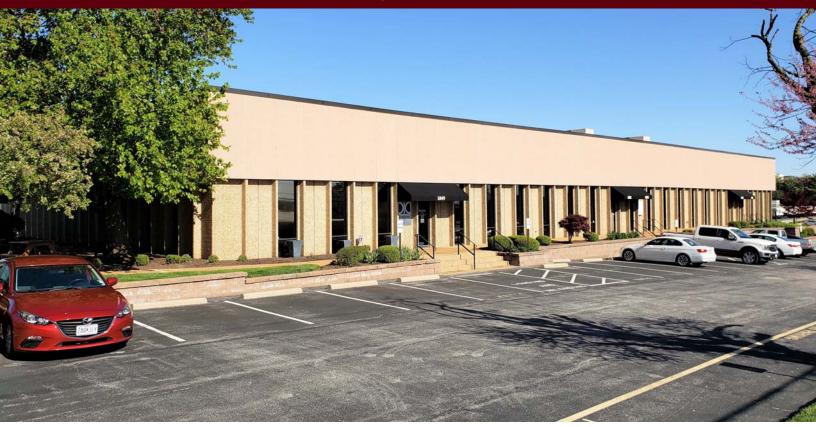

## 2,688 SF OFFICE / SHOWROOM SPACE AVAILABLE FOR LEASE

1849-1897 CRAIG ROAD | SAINT LOUIS, MISSOURI 63146

## 2,688 SF Office / Showroom

- 1859 Craig Road
- Access to dock loading
- Excellent Craig Road visibility and access
- Located just south of Page Ave near I-270
- Less than five minutes from Creve Coeur and Westport Plaza amenities
- LEASE RATE: \$7.50 PSF NNN