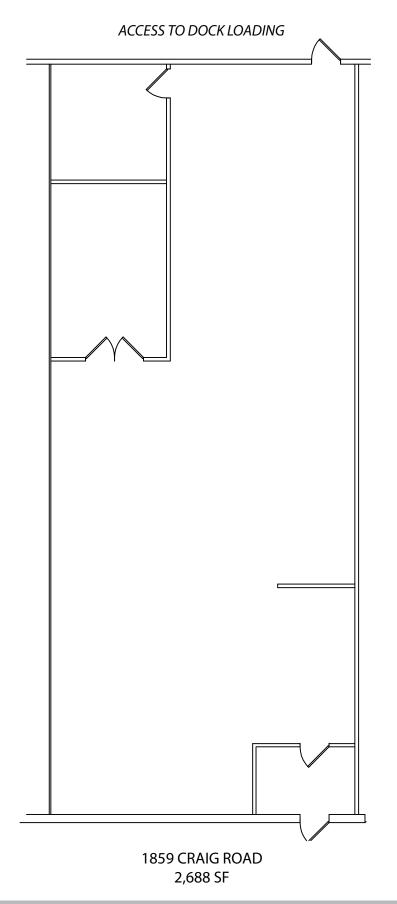

## 2,688 SF Office / Showroom

- 1859 Craig Road
- Access to dock loading
- Excellent Craig Road visibility and access
- Located just south of Page Ave near I-270
- Less than five minutes from Creve Coeur and Westport Plaza amenities
- LEASE RATE: \$7.50 PSF NNN