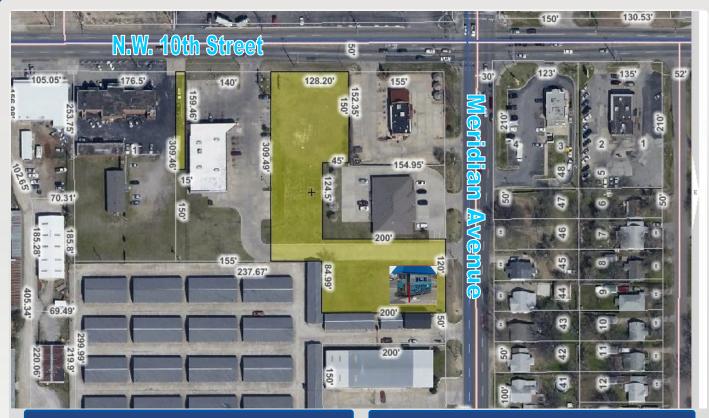

## **Property Overview**

Located Directly next to an Auto Zone and American Self Storage sits a 1.3 Acre tract of C-3 zoned land.

There is 128.2 feet of frontage on NW 10th Street and 120 feet of frontage on Meridian.

The owner is willing to divide this unique site. There is access to I-40 from Meridian and access to I-44 from NW 10th Street.

## **Property Details**

Price: \$290,000 \$4.94 SF

Size: 1.3483 Acres MOL 58,731.95 SF MOL

► Features: Frontage on 10th and Meridian

**Owner Will Divide** 

➤ Zoning: C-3

\*\*\*

► Traffic Count: 20,059 Vehicles Per Day on NW

10th and Meridian