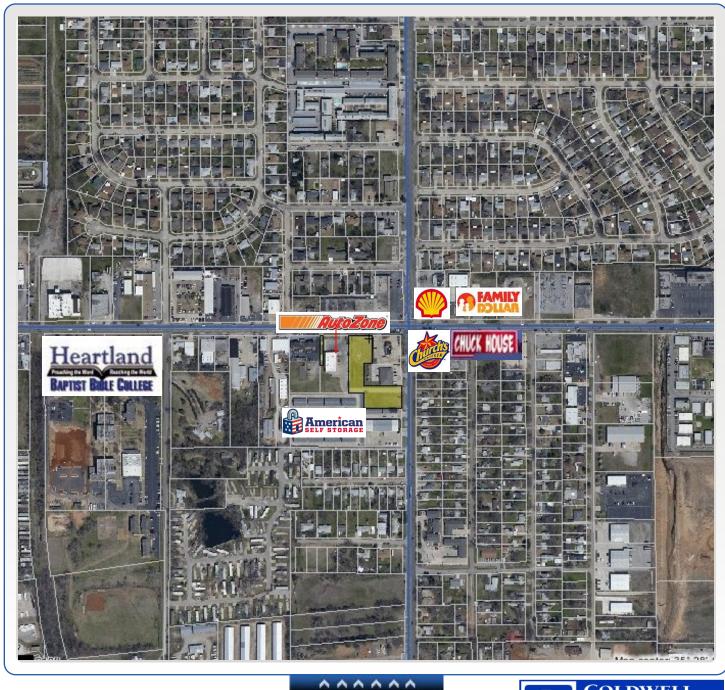

## **Property Overview**

Located Directly next to an Auto Zone and American Self Storage sits a 1.3 Acre tract of C-3 zoned land.

There is 128.2 feet of frontage on NW 10th Street and 120 feet of frontage on Meridian.

The owner is willing to divide this unique site. There is access to I-40 from Meridian and access to I-44 from NW 10th Street.