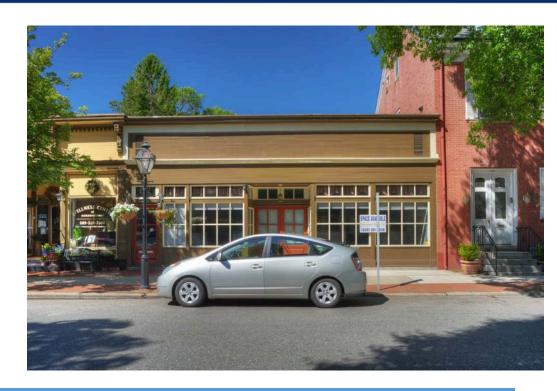

## 102 Farnsworth Ave

Bordentown, New Jersey

#### GENERAL SITE INFORMATION

Location 102 Farnsworth Avenue, Bordentown, NJ, 08505

Description: Office Building

Zoning: Commercial

## GENERAL BUILDING INFORMATION

■ Total Building SF: 19,940 +/- SF

Description: Building is on .148 acres, built in 1958 located directly across from the home of

Francis Hopkinson, a signer of the Declaration of Independence