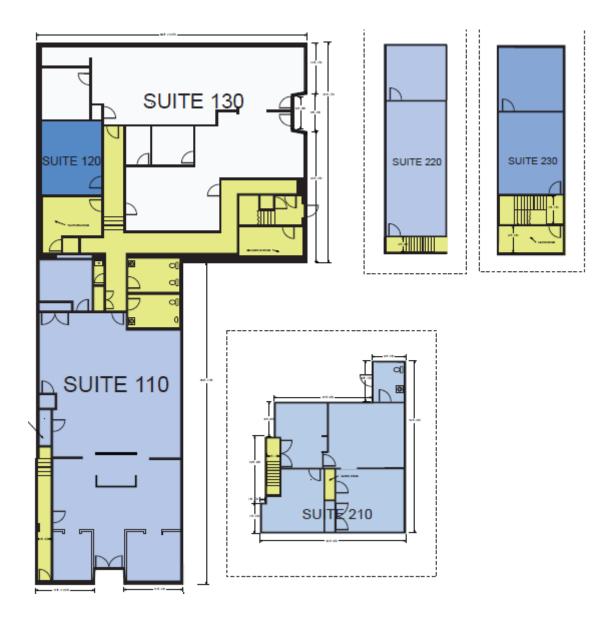

## GENERAL BUILDING INFORMATION

■ Total Building SF: 19,940 +/- SF

Description: Building is on .148 acres, built in 1958 located directly across from the home of

Francis Hopkinson, a signer of the Declaration of Independence