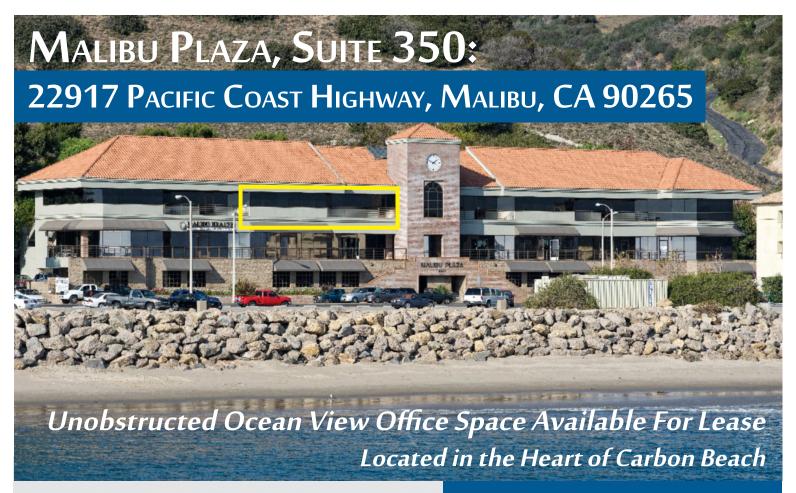

### 22917 PACIFIC COAST HIGHWAY, MALIBU, CA 90265

SUITE 350: Approximately 2,850 rentable square feet

RATE: \$5.25 per square foot per month, MG

**LEASE TERM: 3-10 years** 

PARKING: 5 space at \$150 per space per month

- Ocean views and huge usable balconies
- Suite is extensively built out with reception area, mix of private offices, work stations and open bull pen area
- Located across the street from the Malibu Beach Inn and just south of the Malibu Pier
- Less than half a mile south of Malibu Country Mart, Malibu Lumber Yard and Cross Creak retail/restaurant areas
- Walking distance to abundant amenities including Nobu, Casa Escobar, Whole Foods and Soho House
- Malibu Health Club & pilates studio on site
- 15-minute drive to Pacific Palisades and Downtown Santa Monica