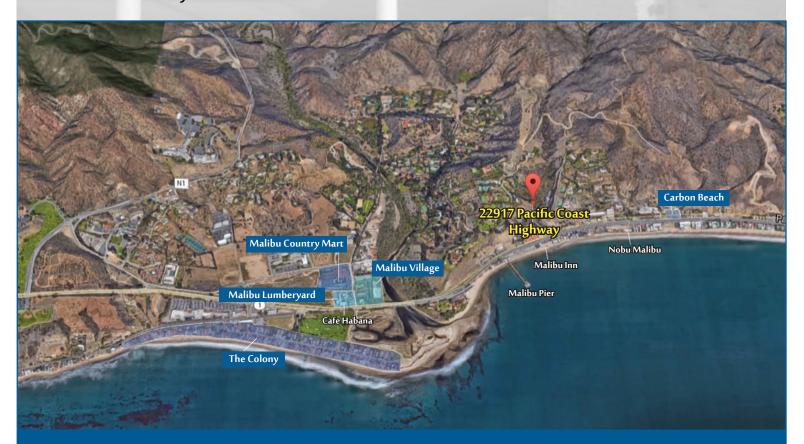

- Ocean views and huge usable balconies
- Suite is extensively built out with reception area, mix of private offices, work stations and open bull pen area
- Located across the street from the Malibu Beach Inn and just south of the Malibu Pier
- Less than half a mile south of Malibu Country Mart, Malibu Lumber Yard and Cross Creak retail/restaurant areas
- Walking distance to abundant amenities including Nobu, Casa Escobar, Whole Foods and Soho House
- Malibu Health Club & pilates studio on site
- 15-minute drive to Pacific Palisades and Downtown Santa Monica

# Neighborhood Highlights

Malibu Health Club

Malibu Pier

Malibu Country Mart

Malibu Lumberyard

Malibu Inn

Nobu Malibu

ARTHUR PETER
310.395.2663 X101
ARTHUR@PARCOMMERCIAL.COM
LIC# 01068613