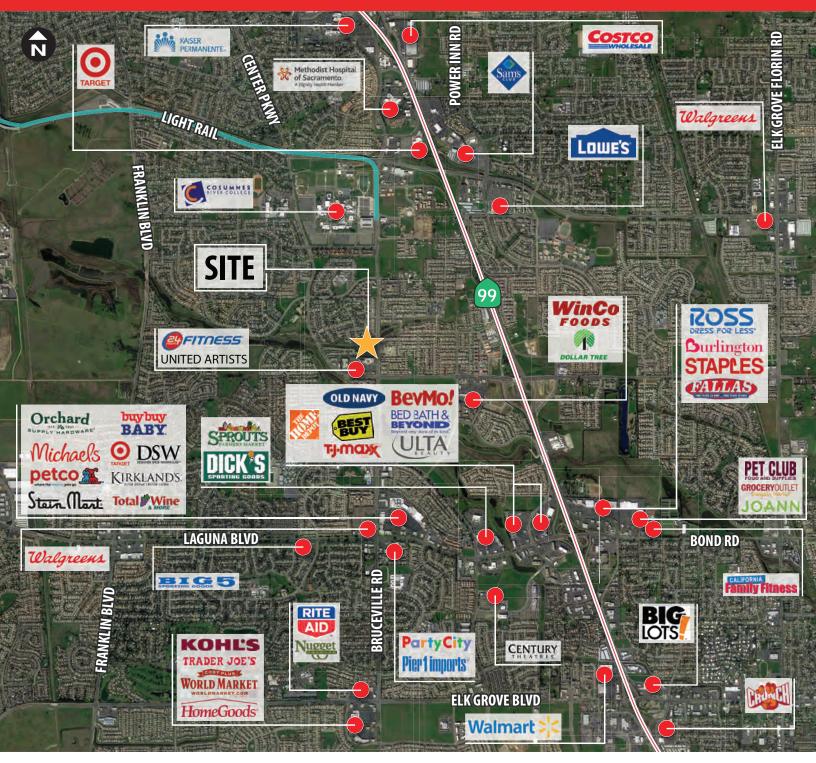

# **DEMOGRAPHICS (2017 est.)**

| 1-mile radius                         | 21,499     |
|---------------------------------------|------------|
| 3-mile radius                         | 164,822    |
| Average Houshold Income               |            |
| 1-mile radius                         | \$78,659   |
| 3-mile radius                         | \$84,084   |
| Median Household Income               |            |
| 1-mile radius                         | \$66,723   |
| 3-mile radius                         | \$66,723   |
| Daytime Employment (3-mile radius)    |            |
| Employees                             | 33,895     |
| Significant Employers (3-mile radius) |            |
| Employers                             | #Employees |
| Apple                                 | 3,000      |
| Kaiser Foundation Hospitals           | 2,250      |
| CDCR Health Care Services             | 1,750      |
| Methodist Hospital                    | 1,001      |
| Sacramento County Wastewater          | 325        |
| Weststar Pacific Mortgage             | 300        |
| Ingram Micro Inc.                     | 275        |

#### Traffic Counts (2014)

| Bruceville Road            | 27,311 ADT |
|----------------------------|------------|
| Sheldon Road               | 11,000 ADT |
| Source: City of Sacramento |            |