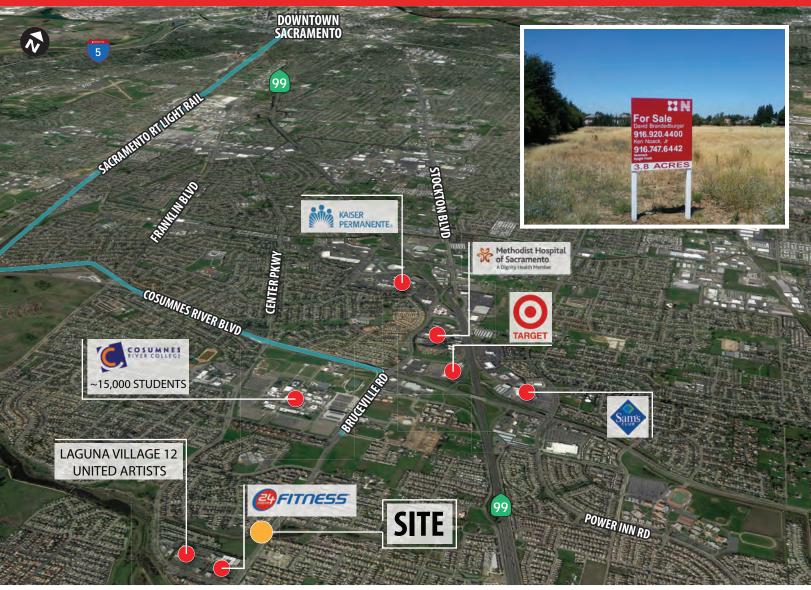

8740 Bruceville Road, Sacramento, CA

## ±3.99 Acres of Land | ±52,326 Square Feet of Buildings

- OB zoned land is fully entitled for a mixed use development site with plans for a ±11,452 SF Retail Building, ±5,558 SF Single Story Office Building, and 2-two story buildings of ±11,152 SF and ±24,104 SF
- Assessor's parcel number: 117-0211-024

### REDUCED Asking Price: <u>\$2,600,000 - Includes all plans</u>

 David Brandenburger
 916.569.2310
 dbrandenburger@ngkf.com
 CA RE License #01408572

 Ken Noack
 916.747.6442
 knoack@ngkf.com
 CA RE License #00777705