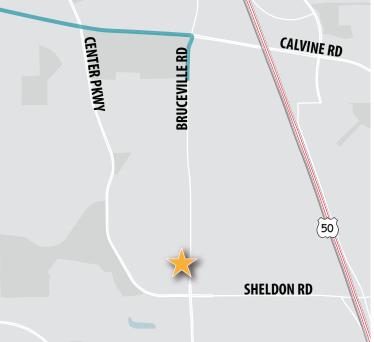

8740 Bruceville Road, Sacramento, CA

## ±3.99 Acres of Land | ±52,326 Square Feet of Buildings

- OB zoned land is fully entitled for a mixed use development site with plans for a ±11,452 SF Retail Building, ±5,558 SF Single Story Office Building, and 2-two story buildings of ±11,152 SF and ±24,104 SF
- Assessor's parcel number: 117-0211-024

#### Traffic Counts (2014)

| Bruceville Road            | 27,311 ADT |
|----------------------------|------------|
| Sheldon Road               | 11,000 ADT |
| Source: City of Sacramento |            |