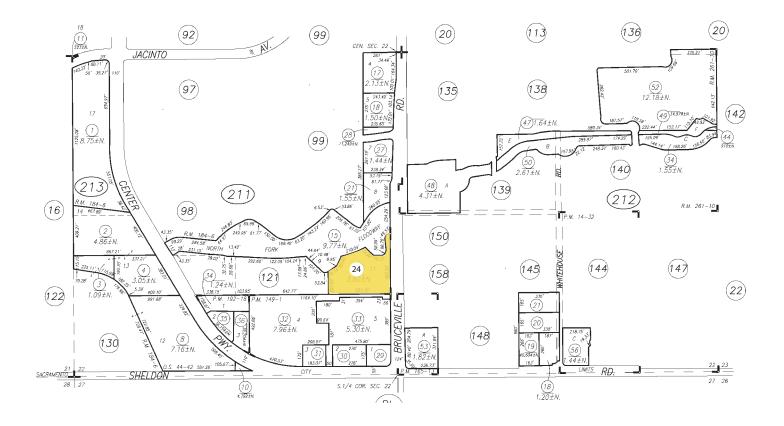

#### PARCEL MAP

 David Brandenburger
 916.569.2310
 dbrandenburger@ngkf.com
 CA RE License #01408572

 Ken Noack
 916.747.6442
 knoack@ngkf.com
 CA RE License #00777705

980 Ninth Street, Suite 2500, Sacramento, CA 95814

## ±3.99 Acres of Land | ±52,326 Square Feet of Buildings

- OB zoned land is fully entitled for a mixed use development site with plans for a ±11,452 SF Retail Building, ±5,558 SF Single Story Office Building, and 2-two story buildings of ±11,152 SF and ±24,104 SF
- Assessor's parcel number: 117-0211-024