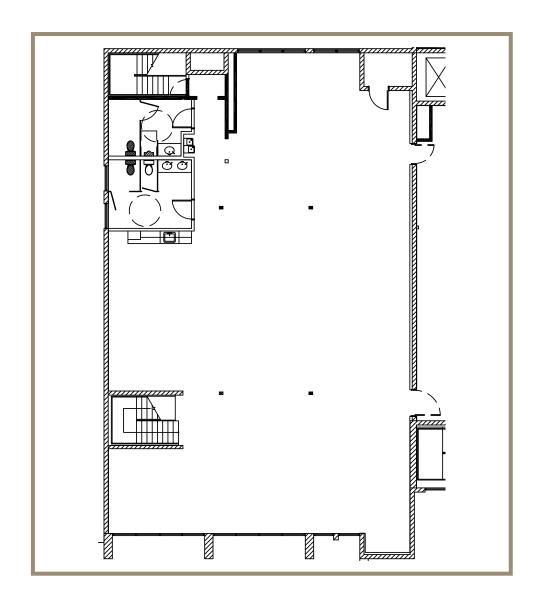

#### **BUILDING FEATURES**

Total Square Feet: ±45,073 SF Total Available: ±4,190 SF Parking Ratio: 5:1000 SF Zoning: ±C-2, City of Phoenix

Suite 205 ±4,190 RSF

1500 E Thomas Rd | Phoenix, AZ | 85014

**EXCLUSIVE ADVISORS** 