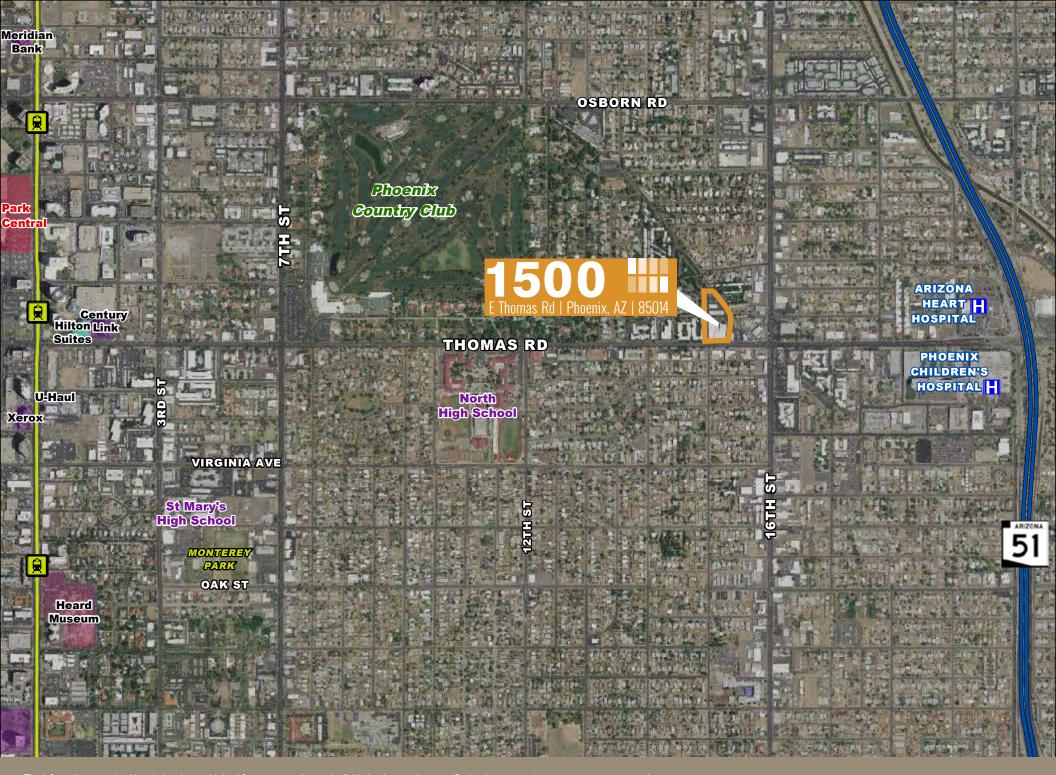

### E Thomas Rd | Phoenix, AZ | 85014

#### PROPERTY FEATURES

- Creative space with open floor plan
- Signage available on Thomas Road
- Ample covered, reserved parking spaces available
- Located between the Camelback and Central corridors
- Minutes from Downtown Phoenix & Sky Harbor International Airport

#### **BUILDING FEATURES**

Total Square Feet: ±45,073 SF Total Available: ±4,190 SF Parking Ratio: 5:1000 SF Zoning: ±C-2, City of Phoenix

Suite 205 ±4,190 RSF

1500 E Thomas Rd | Phoenix, AZ | 85014

**EXCLUSIVE ADVISORS** 