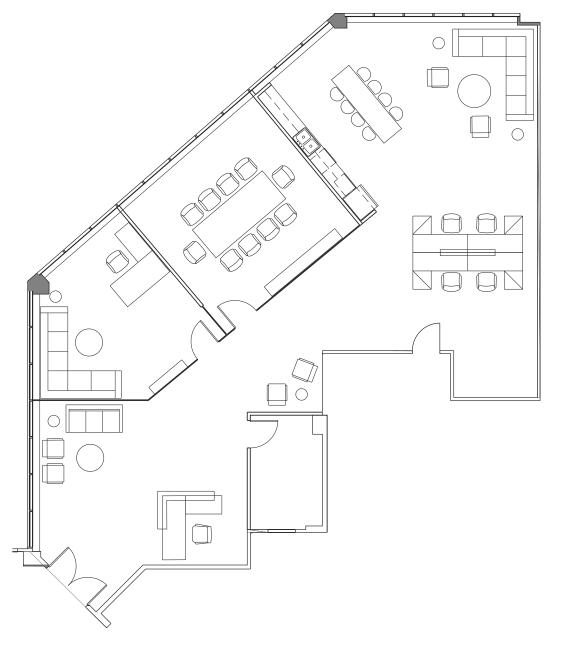

#### Suite A120 9,713 RSF - Divisible

• Spec suite under construction, flexible layout & sizing

Ocean 6

**Suite A205** 2,936 RSF

• Spec suite

 $\stackrel{\text{OCEAN VIEW }}{\downarrow}$  Key Plan

**Suite A210** 3,176 RSF