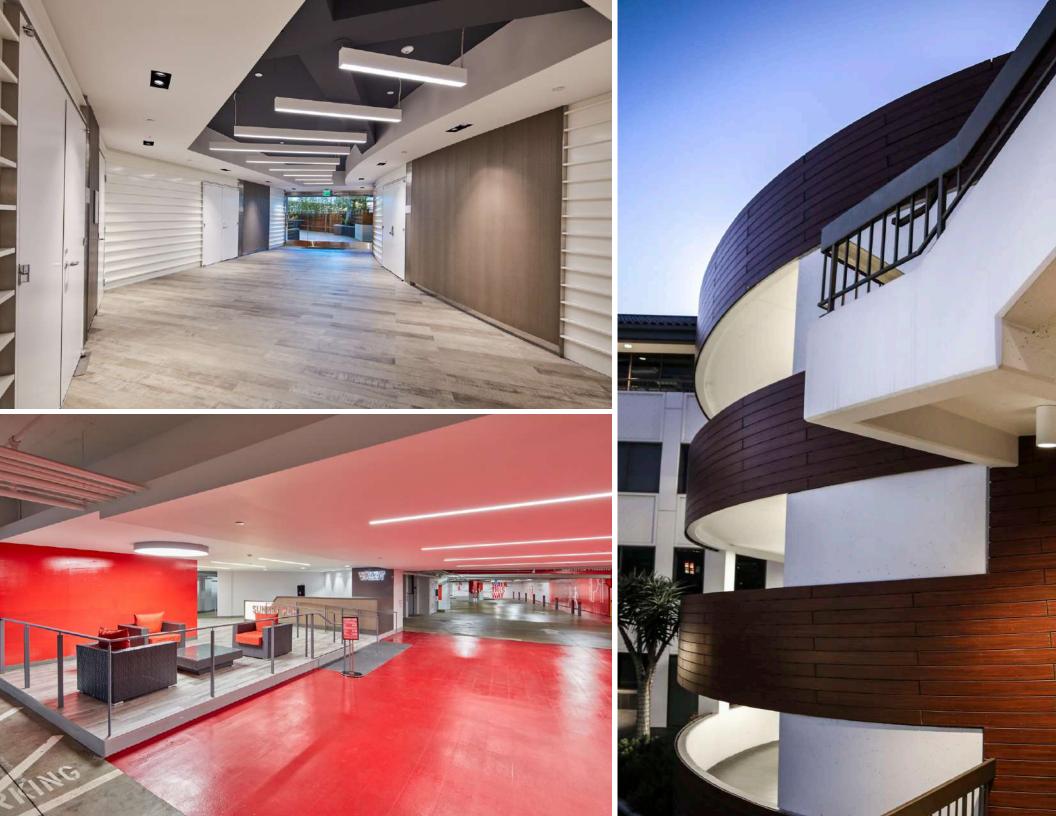

## MAJOR BUILDING RENOVATIONS COMPLETED

- Unrivaled ocean views
- High visibility signage opportunities facing Sunset Blvd & PCH
- The Bay Club, a world-class fitness facility
- Resort quality amenities
- Furnished rooftop deck

#### • INTERNET

- Time Warner Cable (Spectrum) & Frontier
- 1 Gigabyte Upload & Download Capable
- PARKING
  - 3.5/1,000 parking ratio
  - Unreserved: \$135/month
  - Reserved: \$175/month

- Brand new lobbies, common areas, restrooms & elevators
- New valet parking facility
- Spectacular outdoor patios, including dramatic fire pits
- Magnificent spec suites ready for occupancy