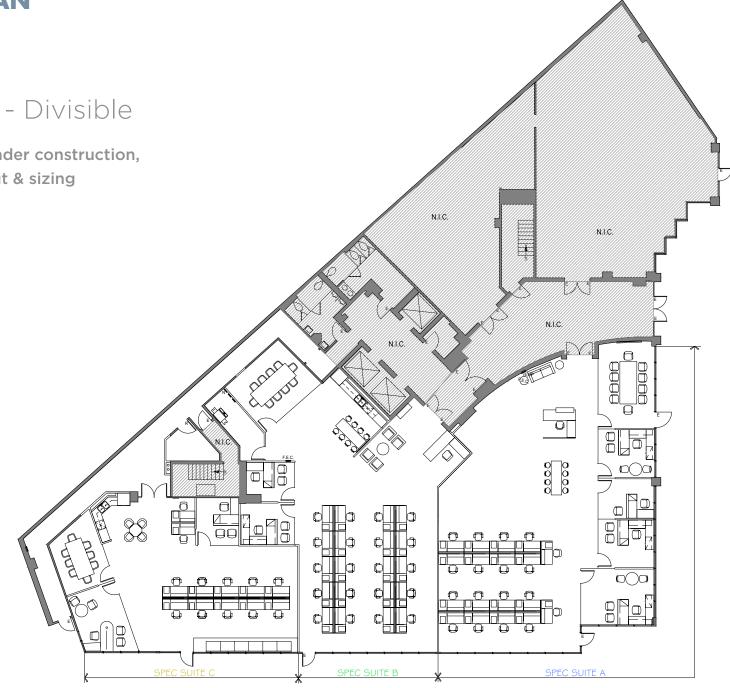

#### Suite A120 9,713 RSF - Divisible

• Spec suite under construction, flexible layout & sizing

Ocean 6

**Suite A205** 2,936 RSF

• Spec suite

 $\stackrel{\text{OCEAN VIEW }}{\downarrow}$  Key Plan

**Suite A210** 3,176 RSF