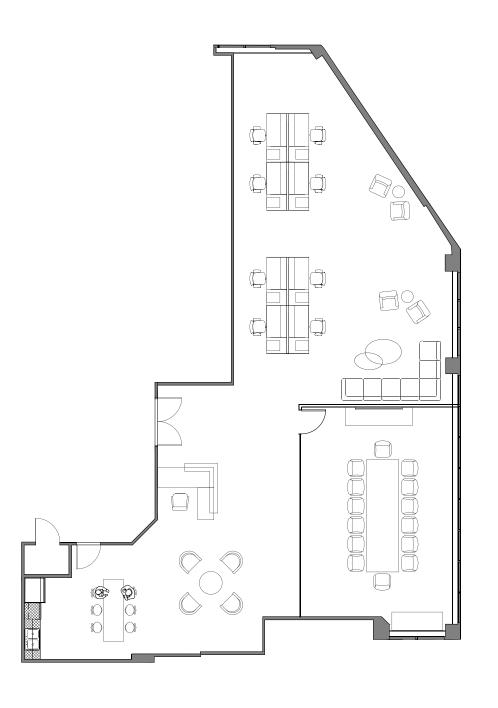

#### Suite A120 9,713 RSF - Divisible

• Spec suite under construction, flexible layout & sizing

Ocean 6

**Suite A205** 2,936 RSF

• Spec suite

 $\stackrel{\text{OCEAN VIEW }}{\downarrow}$  Key Plan

**Suite A210** 3,176 RSF

• Spec suite

**Suite A345** 1,113 RSF

**Suite B160** 7,930 RSF

Ocean

SCOTT MENKUS scott.menkus@cushwake.com +1 310 595 2211 CA Lic. #01476553 PETER COLLINS peter.collins@cushwake.com +1 310 595 2227 CA Lic. #01813645