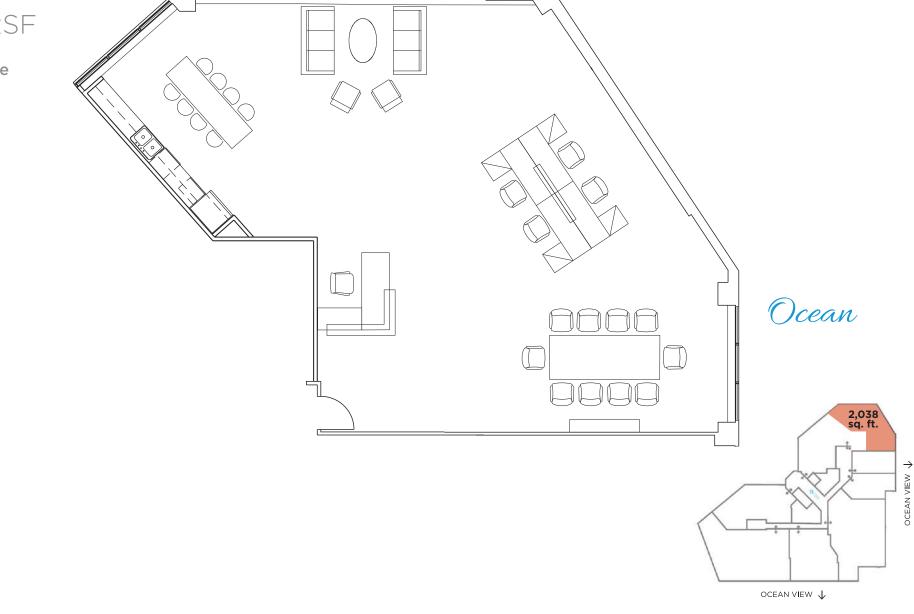

OCEAN VIEW 🔶

OCEAN VIEW  $\downarrow$ 

**3,176** sq. ft.

**Suite A220** 2,864 RSF

OCEAN VIEW  $\downarrow$ 

**Suite A290** 1,417 RSF

\*hypothetical

**Suite A315** 2,038 RSF