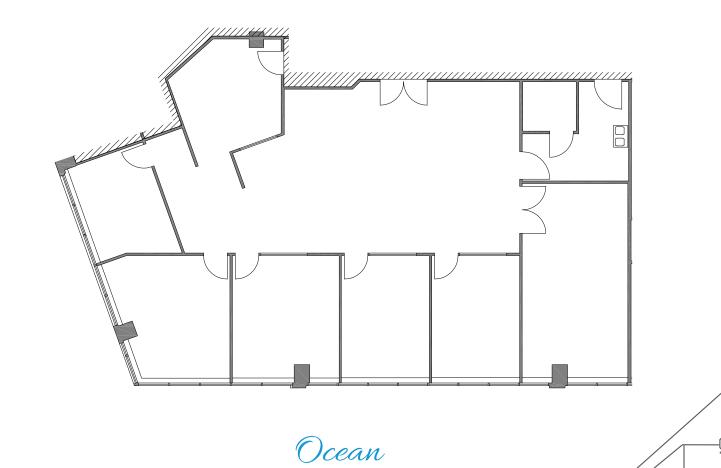

#### Suite A120 9,713 RSF - Divisible

• Spec suite under construction, flexible layout & sizing

Ocean 6

**Suite A205** 2,936 RSF

• Spec suite

 $\stackrel{\text{OCEAN VIEW }}{\downarrow}$  Key Plan

**Suite A210** 3,176 RSF

• Spec suite

**Suite A345** 1,113 RSF

**Suite B160** 7,930 RSF

Ocean

SCOTT MENKUS scott.menkus@cushwake.com +1 310 595 2211 CA Lic. #01476553 PETER COLLINS peter.collins@cushwake.com +1 310 595 2227 CA Lic. #01813645