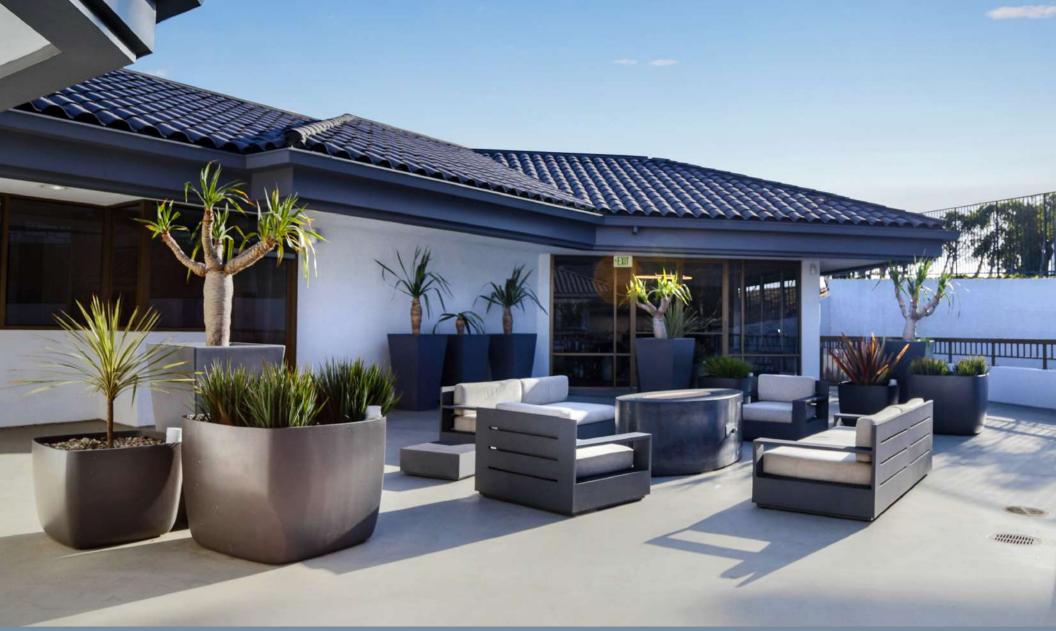

## MAJOR BUILDING RENOVATIONS COMPLETED

- Unrivaled ocean views
- High visibility signage opportunities facing Sunset Blvd & PCH
- The Bay Club, a world-class fitness facility
- Resort quality amenities
- Furnished rooftop deck

#### • INTERNET

- Time Warner Cable (Spectrum) & Frontier
- 1 Gigabyte Upload & Download Capable
- PARKING
  - 3.5/1,000 parking ratio
  - Unreserved: \$135/month
  - Reserved: \$175/month

- Brand new lobbies, common areas, restrooms & elevators
- New valet parking facility
- Spectacular outdoor patios, including dramatic fire pits
- Magnificent spec suites ready for occupancy