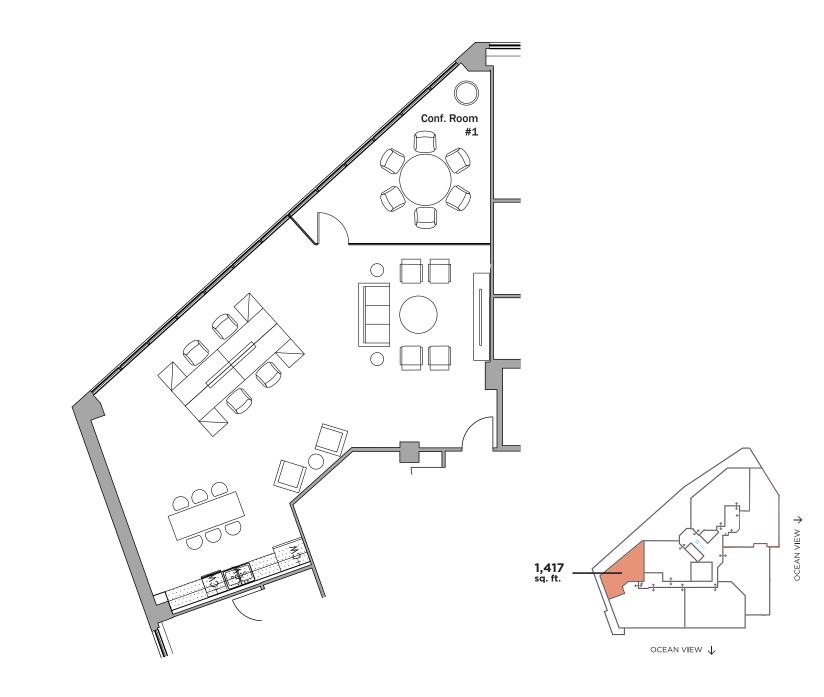

OCEAN VIEW 🔶

OCEAN VIEW  $\downarrow$ 

**3,176** sq. ft.

**Suite A220** 2,864 RSF

OCEAN VIEW  $\downarrow$ 

**Suite A290** 1,417 RSF

\*hypothetical

**Suite A315** 2,038 RSF