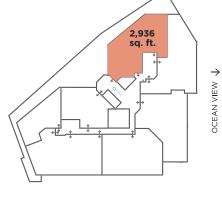

#### Suite A120 9,713 RSF - Divisible

• Spec suite under construction, flexible layout & sizing

Ocean 6

**Suite A205** 2,936 RSF

• Spec suite

 $\stackrel{\text{OCEAN VIEW }}{\downarrow}$  Key Plan

**Suite A210** 3,176 RSF

OCEAN VIEW 🔶

OCEAN VIEW  $\downarrow$ 

**3,176** sq. ft.

**Suite A220** 2,864 RSF

OCEAN VIEW  $\downarrow$ 

**Suite A290** 1,417 RSF

\*hypothetical

**Suite A315** 2,038 RSF