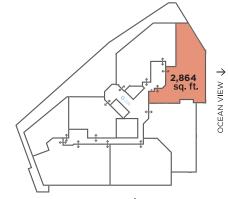

OCEAN VIEW 🔶

OCEAN VIEW  $\downarrow$ 

**3,176** sq. ft.

**Suite A220** 2,864 RSF

OCEAN VIEW  $\downarrow$ 

**Suite A290** 1,417 RSF

\*hypothetical

**Suite A315** 2,038 RSF