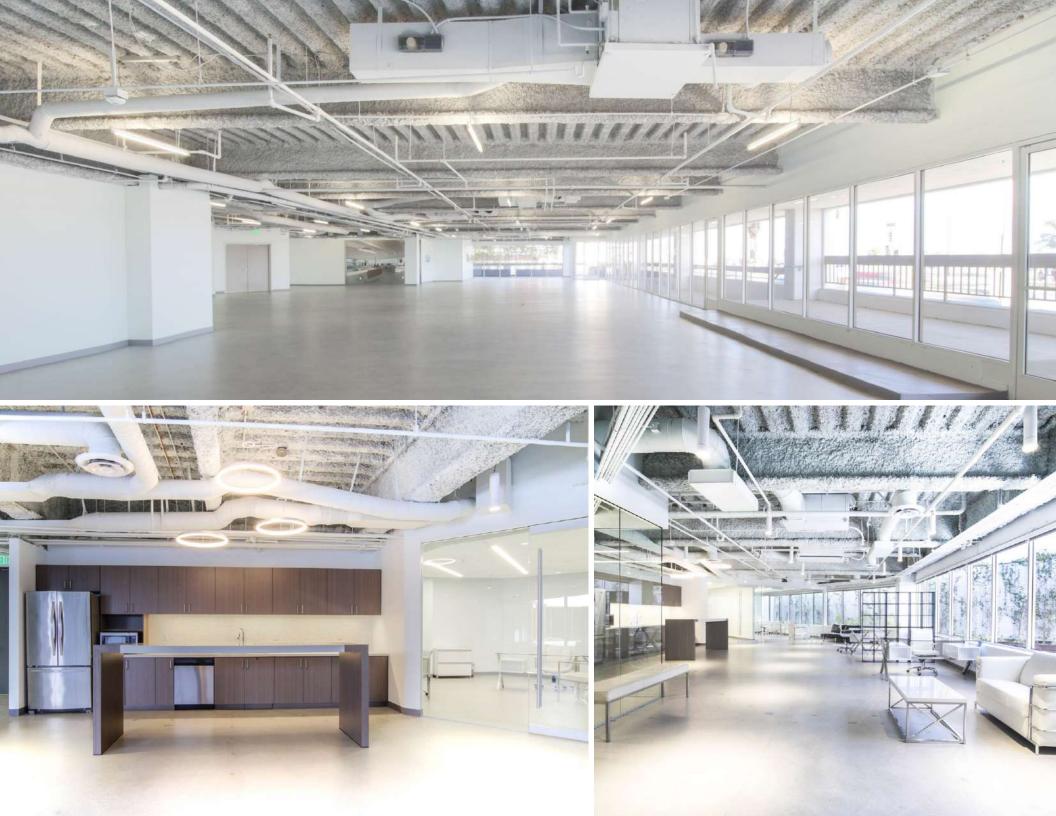

#### Suite A120 9,713 RSF - Divisible

• Spec suite under construction, flexible layout & sizing

Ocean 6

**Suite A205** 2,936 RSF

• Spec suite

 $\stackrel{\text{OCEAN VIEW }}{\downarrow}$  Key Plan

**Suite A210** 3,176 RSF

OCEAN VIEW 🔶

OCEAN VIEW  $\downarrow$ 

**3,176** sq. ft.

**Suite A220** 2,864 RSF

OCEAN VIEW  $\downarrow$ 

**Suite A290** 1,417 RSF

\*hypothetical

**Suite A315** 2,038 RSF