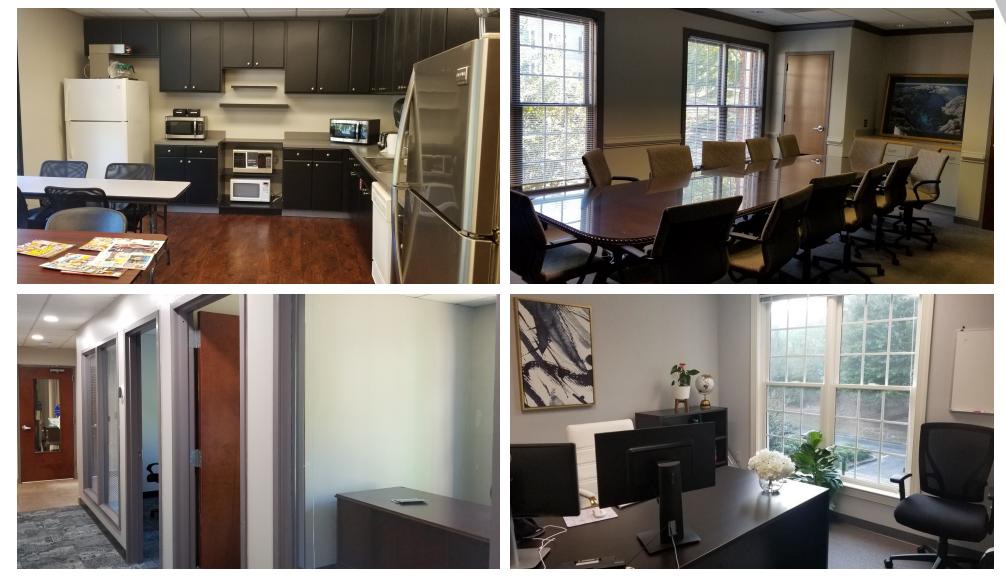

Included in Monthy rent:

Receptionist.

Conference Room use.

High-speed copy machine (billed usage).

WIFI/ High-speed Internet.

Breakroom with vending machines.

Nextiva phone with 2-lines and many features.

24-Hour access. Secured after-hours.

- · Secured building.
- Easy access to Sandy Springs, Roswell, and Perimeter.
- Private entrances/exits.
- Well-maintained and private setting.
- Three-story brick.
- Passenger elevator to all three floors.
- Surrounded by dining, banking, shopping.