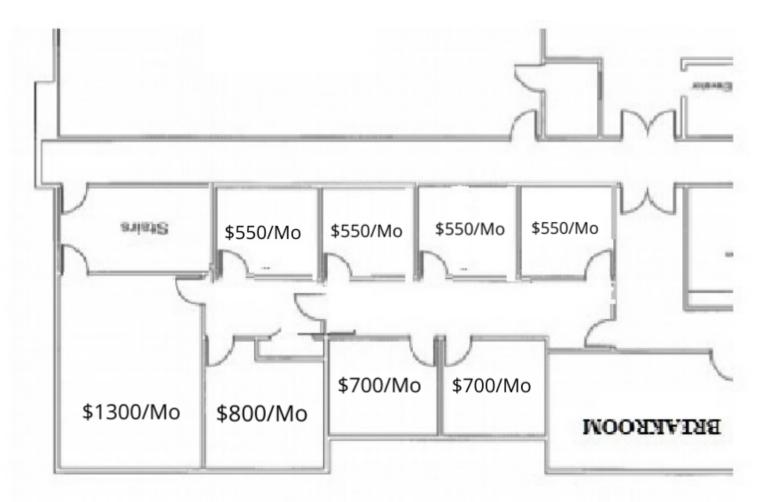

rated kwcommercial.com



4901 Olde Towne Parkway, Marietta, GA 30068



KW COMMERCIAL 115 Perimeter Center Place, Suite 100 Atlanta, GA 30346

ROCKY KAUFMANN Broker/ Director 0: 770.992.3356 rockyk@kw.com GA #248712

Each Office Independently Owned and Operated kwcommercial.com

**TERRACE LEVEL** 

4901 Olde Towne Parkway, Marietta, GA 30068

# COMMERCIAL

#### \$1600/Mo 1.27 àaa 1-28 1-34 \$500/Mo Storage Claset Elec / Data 1-28 1-1 1-14 90 Stairwell Kitchen \$600/Mo 1-39 Stor 2-7 1-13 \$1200/Mo 2.44 142

**KW COMMERCIAL** 

115 Perimeter Center Place, Suite 100 Atlanta, GA 30346

#### **ROCKY KAUFMANN**

Broker/ Director 0: 770.992.3356 rockyk@kw.com GA #248712

Each Office Independently Owned and Operated kwcommercial.com

## THIRD FLOOR

4901 Olde Towne Parkway, Marietta, GA 30068





**KW COMMERCIAL** 

115 Perimeter Center Place, Suite 100 Atlanta, GA 30346

#### **ROCKY KAUFMANN**

Broker/ Director 0: 770.992.3356 rockyk@kw.com GA #248712

Each Office Independently Owned and Operated kwcommercial.com

### RETAILER MAP

4901 Olde Towne Parkway, Marietta, GA 30068





**KW COMMERCIAL** 

115 Perimeter Center Place, Suite 100 Atlanta, GA 30346 ROCKY KAUFMANN Broker/ Director 0: 770.992.3356 rockyk@kw.com GA #248712

Each Office Independently Owned and Operated kwcommercial.com