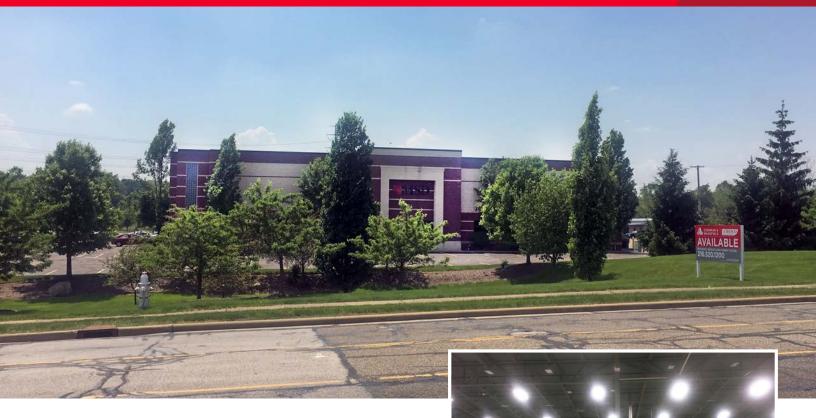

# AVAILABLE FOR LEASE 30,000 SQ. FT.

26350

BROADWAY AVE OAKWOOD VILLAGE, OHIO

## PROPERTY HIGHLIGHTS

- 30,000 SF with 600 SF office area available for lease
- Located on 6.02 acres
- Ten (10) docks
- T-5 lighting, ESFR sprinkler
- 24'-27' clear height
- Built in 2003
- 50' x 50' column spacing
- Excellent location near I-480, I-271 and Route 8 (Northfield Road)