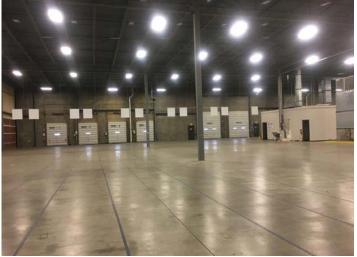

## PROPERTY HIGHLIGHTS

- 30,000 SF with 600 SF office area available for lease
- Located on 6.02 acres
- Ten (10) docks
- T-5 lighting, ESFR sprinkler
- 24'-27' clear height
- Built in 2003
- 50' x 50' column spacing
- Excellent location near I-480, I-271 and Route 8 (Northfield Road)

#### **Building**

Construction Status: Existing
Primary Use: Industrial
Secondary Use: Warehouse

Floors: 1

Multi-Tenant:Multi-TenantYear Built:2003ConstructionType:MasonryRoof Type:Ballasted Rubber

Floor Type: Concrete
Floor Thickness: 7"
Lighting Type: T-5
Sprinkler: ESFR