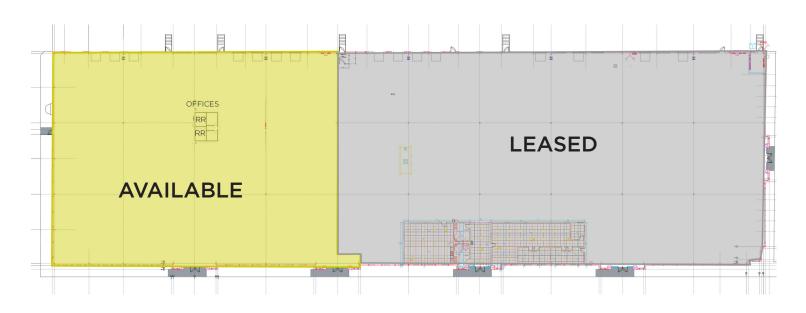

### **BUILDING LAYOUT**

 Available SF:
 30,000 SF

 Building SF:
 75,000 SF

 Industrial SF:
 29,400 SF

 Office SF:
 600 SF

General Listing/Transaction Information

**Asking Rate:** \$5.25 NNN Per Year

Min Avail SF:30,000 SFMax Contig SF:30,000 SFTransaction Type:LeaseVacancy Type:Direct