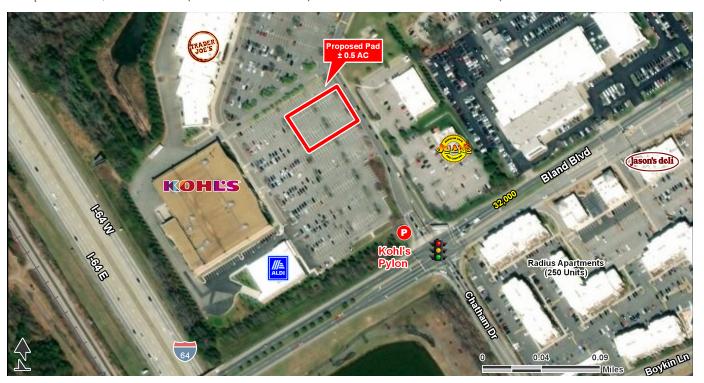

## KOHL'S ANCHORED PAD SITE

Newport News, VA 23602 | 551 Bland Blvd | Jefferson Ave & Bland Blvd | #156

- Kohl's outparcel opportunity available (approximately 0.5 acre)
- · One of the last remaining pad opportunities in the heart of the Patrick Henry retail corridor
- Surrounded by approximately 2 million square feet of retail
- Situated at one of the main entrances into Jefferson Commons, a 307,662 SF power center with multiple points of ingress & egress

| TRAFFIC COUNTS |             |
|----------------|-------------|
| I-64           | 93,000 AADT |
| Jefferson Ave  | 57,000 AADT |
| Bland Blvd     | 32,000 AADT |

AVAILABLE:
0.5 ACRES

GROUND LEASE:
CALL FOR INFO