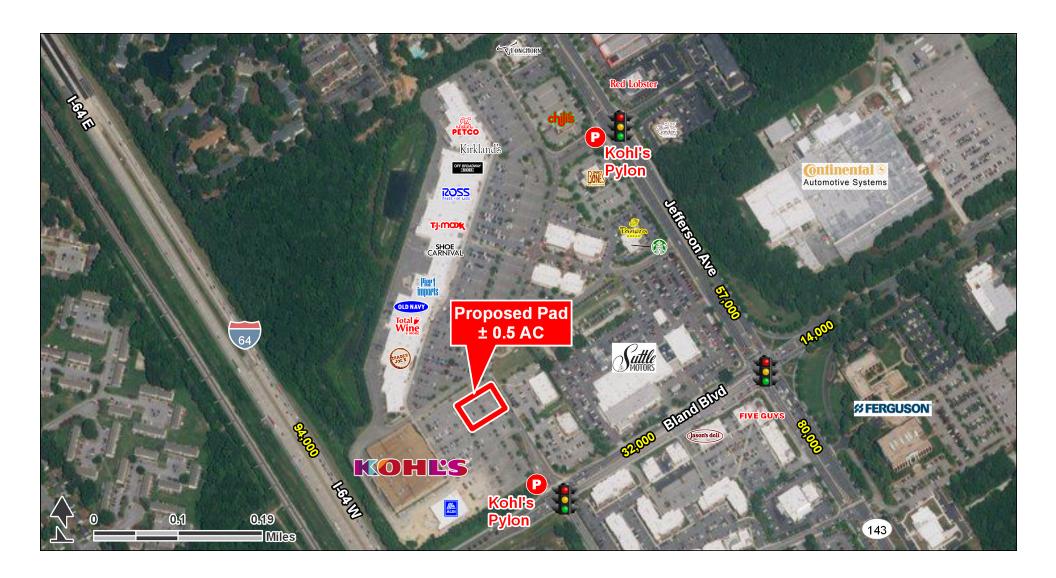

## KOHL'S ANCHORED PAD SITE

Newport News, VA 23602 | 551 Bland Blvd | Jefferson Ave & Bland Blvd | #156

- Kohl's outparcel opportunity available (approximately 0.5 acre)
- · One of the last remaining pad opportunities in the heart of the Patrick Henry retail corridor
- Surrounded by approximately 2 million square feet of retail
- Situated at one of the main entrances into Jefferson Commons, a 307,662 SF power center with multiple points of ingress & egress

| TRAFFIC COUNTS |             |
|----------------|-------------|
| I-64           | 93,000 AADT |
| Jefferson Ave  | 57,000 AADT |
| Bland Blvd     | 32,000 AADT |

AVAILABLE:
0.5 ACRES

GROUND LEASE:
CALL FOR INFO