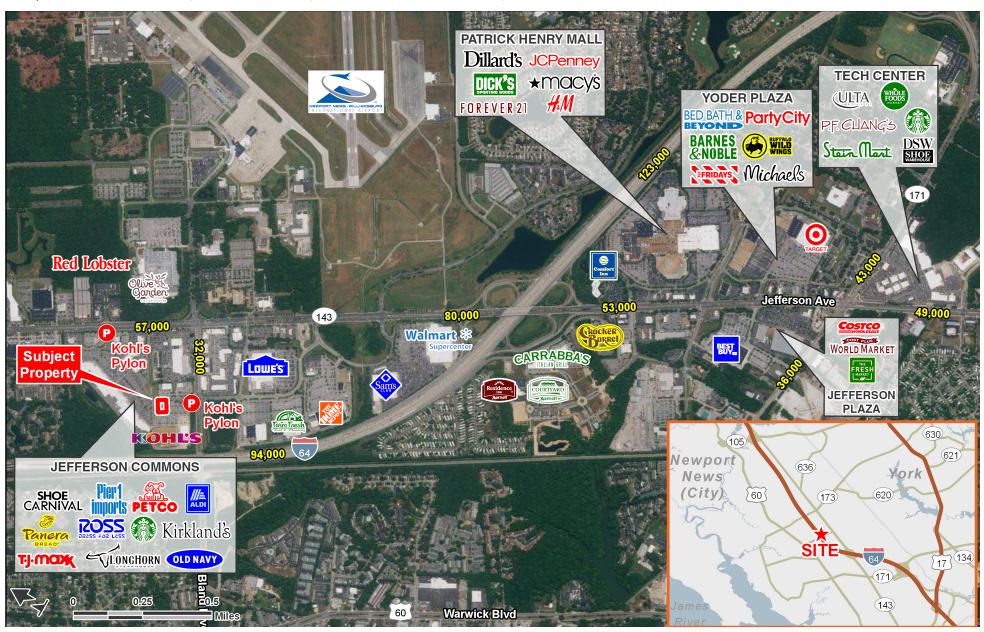

## KOHL'S ANCHORED PAD SITE

Newport News, VA 23602 | 551 Bland Blvd | Jefferson Ave & Bland Blvd | #156

- Kohl's outparcel opportunity available (approximately 0.5 acre)
- · One of the last remaining pad opportunities in the heart of the Patrick Henry retail corridor
- Surrounded by approximately 2 million square feet of retail
- Situated at one of the main entrances into Jefferson Commons, a 307,662 SF power center with multiple points of ingress & egress

| TRAFFIC COUNTS |             |
|----------------|-------------|
| I-64           | 93,000 AADT |
| Jefferson Ave  | 57,000 AADT |
| Bland Blvd     | 32,000 AADT |

AVAILABLE:
0.5 ACRES

GROUND LEASE:
CALL FOR INFO