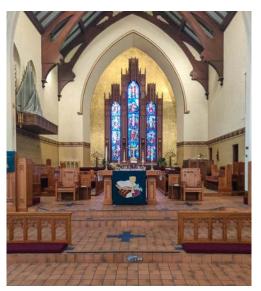

## Available FOR SALE

2703 N. Sherman Boulevard is a Neogothic Revival style religious and educational building located in the Sherman Park neighborhood of Milwaukee. Seller will lease back worship area from Buyer. Terms will be negotiated with Buyer and subject to offer.

- Approximately 15 classrooms across 3 stories
- Worship area with capacity for approximately 700 people
- ADA restrooms on each floor
- Lower level has restrooms in between classrooms for daycare application
- School underwent major update in 2010
- Worship area includes lower level lunch room with kitchen
- Large meeting area adjacent to worship space
- Gym floor approximately 5,600 SF plus lower level restrooms and locker rooms
- Recent roof repairs completed on gym

Sherman Park Lutheran Church 2703 N. Sherman Blvd. Milwaukee, Wisconsin 53210