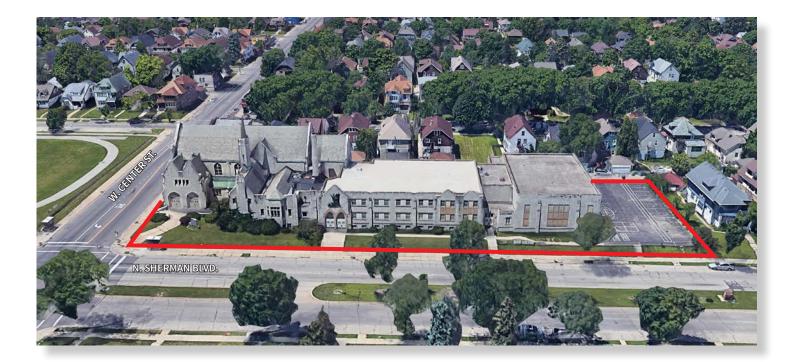

## Available FOR SALE

2703 N. Sherman Boulevard is a Neogothic Revival style religious and educational building located in the Sherman Park neighborhood of Milwaukee. Seller will lease back worship area from Buyer. Terms will be negotiated with Buyer and subject to offer.

Sherman Park Lutheran Church 2703 N. Sherman Blvd. Milwaukee, Wisconsin 53210