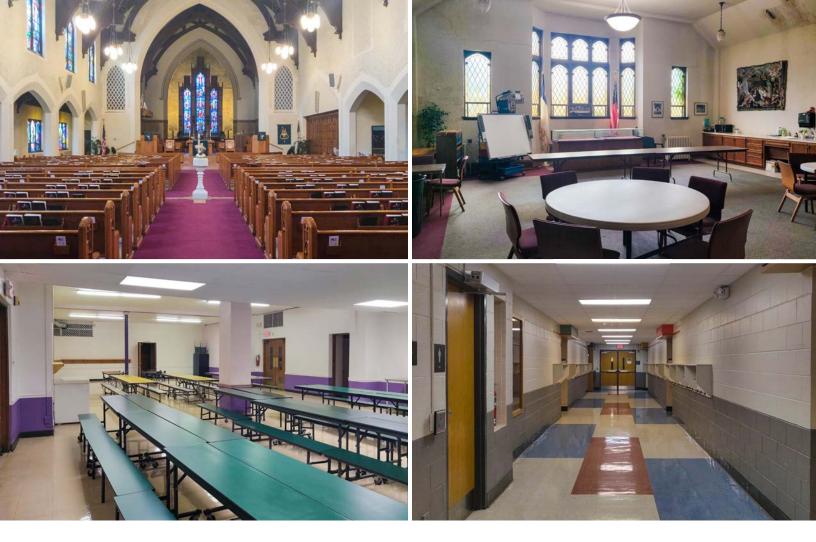

- Approximately 15 classrooms across 3 stories
- Worship area with capacity for approximately 700 people
- ADA restrooms on each floor
- Lower level has restrooms in between classrooms for daycare application
- School underwent major update in 2010
- Worship area includes lower level lunch room with kitchen
- Large meeting area adjacent to worship space
- Gym floor approximately 5,600 SF plus lower level restrooms and locker rooms
- Recent roof repairs completed on gym

#### Sale Terms

| Total Building Size:             | 68,439 +/- SF               |
|----------------------------------|-----------------------------|
| School/Classroom:                | 25,309 SF                   |
| Gymnasium:                       | 16,716 SF (multiple floors) |
| Worship Area:                    | 26,414 SF                   |
| Admin. Office:                   | 2,000 +/- SF                |
| Zoning:                          | Residential: 2 family       |
| Land Size:                       | 1.24 +/- Acres              |
| Tax Key:                         | 307 0906 110                |
| Built / Renovated:               | 1920-30's / 1960-70 / 2010  |
| · ··· <b>,</b> · · · · · · · · · | 1020 00 07 10000 107 2010   |