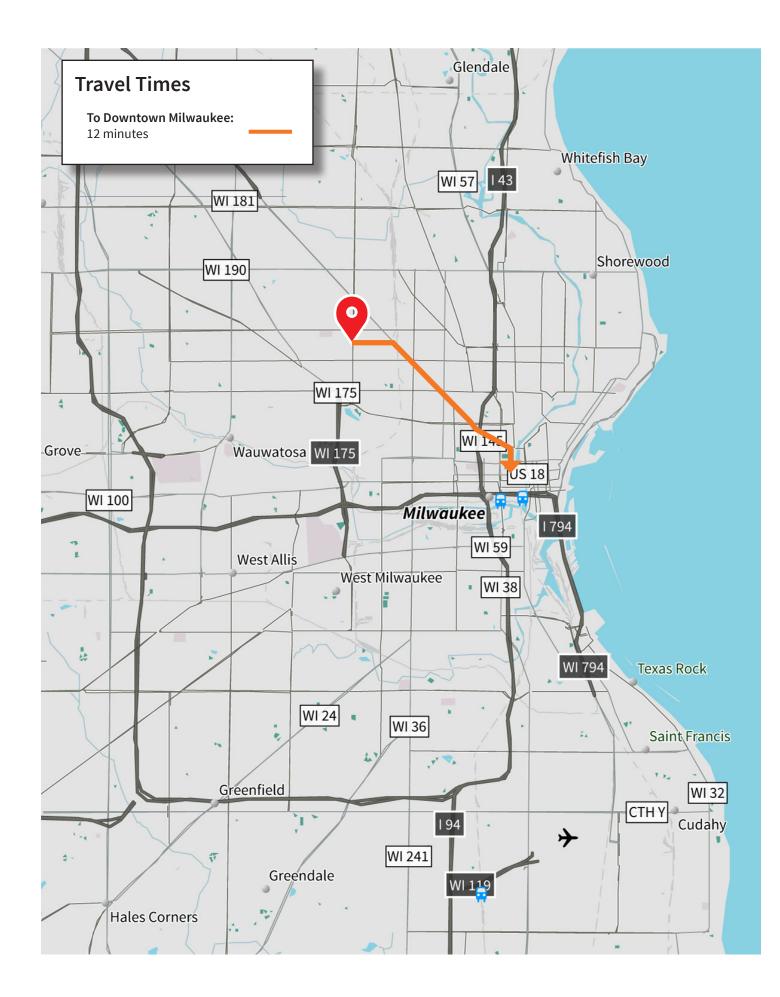

## Available FOR SALE

2703 N. Sherman Boulevard is a Neogothic Revival style religious and educational building located in the Sherman Park neighborhood of Milwaukee. Seller will lease back worship area from Buyer. Terms will be negotiated with Buyer and subject to offer.