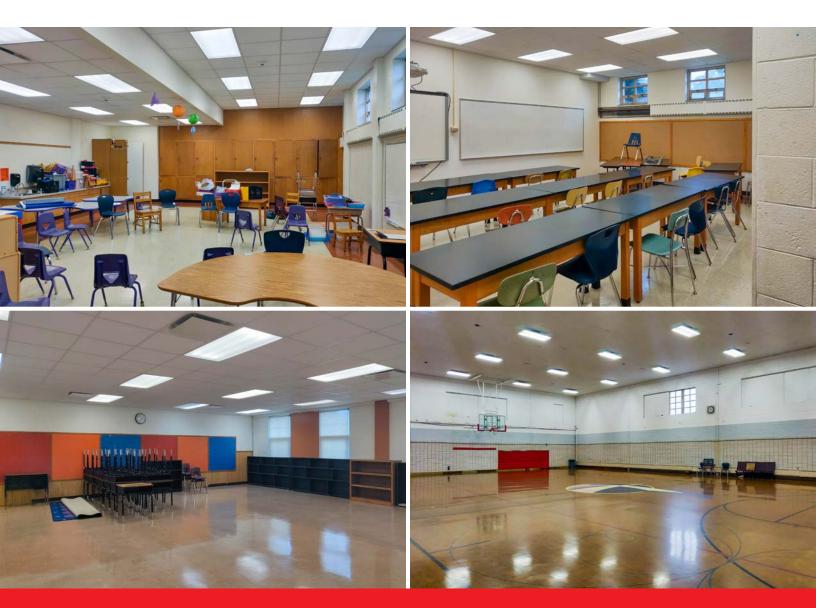

- Approximately 15 classrooms across 3 stories
- Worship area with capacity for approximately 700 people
- ADA restrooms on each floor
- Lower level has restrooms in between classrooms for daycare application
- School underwent major update in 2010
- Worship area includes lower level lunch room with kitchen
- Large meeting area adjacent to worship space
- Gym floor approximately 5,600 SF plus lower level restrooms and locker rooms
- Recent roof repairs completed on gym

#### Sale Terms

| Total Building Size:             | 68,439 +/- SF               |
|----------------------------------|-----------------------------|
| School/Classroom:                | 25,309 SF                   |
| Gymnasium:                       | 16,716 SF (multiple floors) |
| Worship Area:                    | 26,414 SF                   |
| Admin. Office:                   | 2,000 +/- SF                |
| Zoning:                          | Residential: 2 family       |
| Land Size:                       | 1.24 +/- Acres              |
| Tax Key:                         | 307 0906 110                |
| Built / Renovated:               | 1920-30's / 1960-70 / 2010  |
| · ··· <b>,</b> · · · · · · · · · | 1020 00 07 10000 107 2010   |