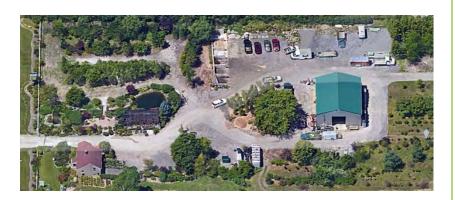

- Currently Occupied by Landscaping and Nursery Company
- Brand New 3,000 SF Building plus Existing House Currently Used for Office
- Great Contractors Yard
- Perfect for Landscapers or Nurseries
- Self Storage
- Outside Storage
- Car Count 15,900
- Highly Visible 335 Feet of Frontage on Wadsworth Rd.
- Great Signage
- Directly Across from Waukegan Airport
- Nursery Stock is Available