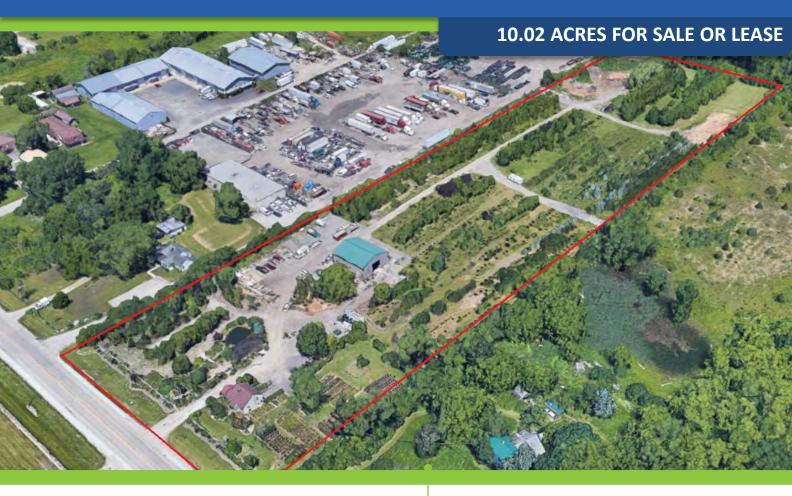

#### **10.02 ACRES FOR SALE OR LEASE**

- Currently Occupied by Landscaping and Nursery Company
- Brand New 3,000 SF Building plus Existing House Currently Used for Office
- Great Contractors Yard
- Perfect for Landscapers or Nurseries
- Self Storage
- Outside Storage
- Car Count 15,900
- Highly Visible 335 Feet of Frontage on Wadsworth Rd.
- Great Signage
- Directly Across from Waukegan Airport
- Nursery Stock is Available