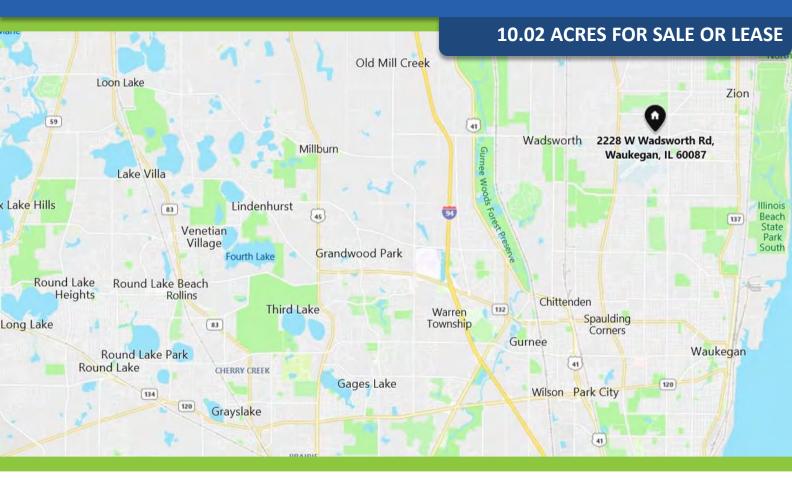

## 2228 Wadsworth Road, Waukegan

# 2228 Wadsworth Road, Waukegan

#### **10.02 ACRES FOR SALE OR LEASE**