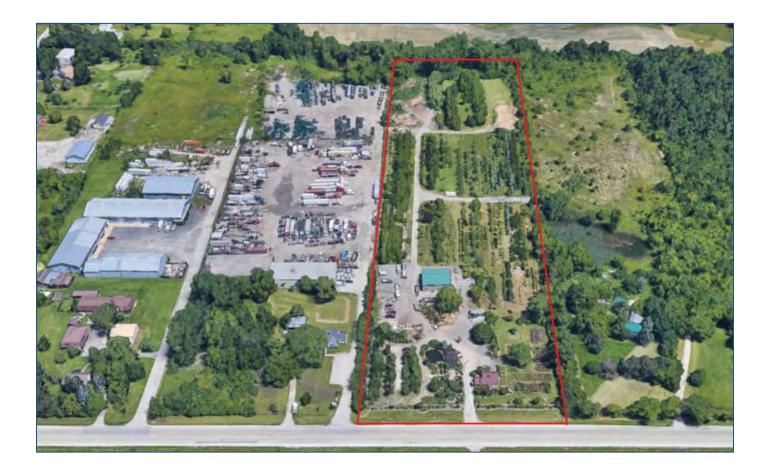

- Currently Occupied by Landscaping and Nursery Company
- Brand New 3,000 SF Building plus Existing House Currently Used for Office
- Great Contractors Yard
- Perfect for Landscapers or Nurseries
- Self Storage
- Outside Storage
- Car Count 15,900
- Highly Visible 335 Feet of Frontage on Wadsworth Rd.
- Great Signage
- Directly Across from Waukegan Airport
- Nursery Stock is Available