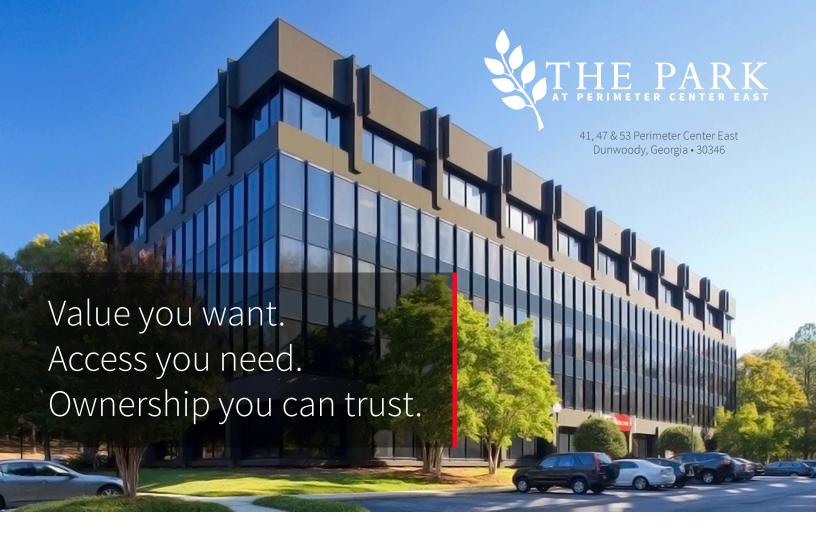

The Park at Perimeter Center East is located at the intersection of I-285 and Ashford Dunwoody Road. The three-building campus offers easy access to Buckhead and the northern submarkets and is walking distance to a diverse mix of area amenities.

## THE PARK AT PERIMETER CENTER EAST

1,000-20,000 RSF Available

- Three mid-rise office buildings totaling 284,000 s.f.
- Brand new, move-in-ready spec suites available
- Excellent access to I-285, GA 400, I-75 and I-85
- On-site shuttle service to the Dunwoody MARTA
- Renovated common areas, restrooms and landscaping