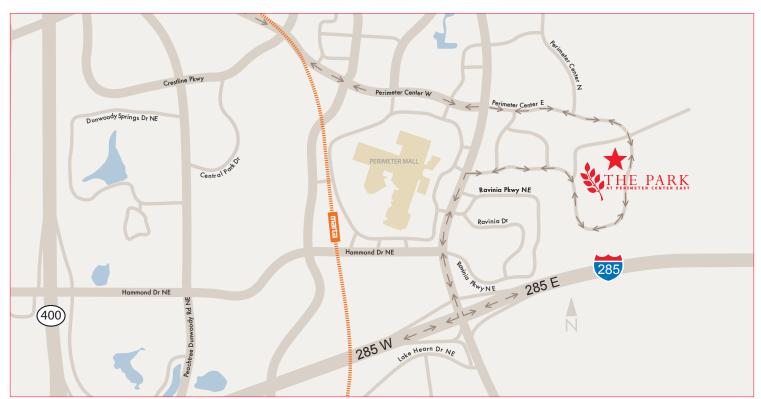

The Park at Perimeter Center East is located at the intersection of I-285 and Ashford Dunwoody Road. The three-building campus offers easy access to Buckhead and the northern submarkets and is walking distance to a diverse mix of area amenities.