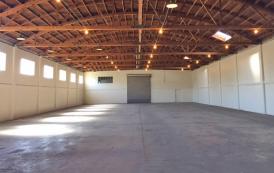

## ±13,100 SF Available; 3 Buildings

±22,000 SF parcel Fenced and paved

Skylights

Concrete and steel construction

18' clear height

100 Amps/120 Volts

4 grade level doors

Two offices

# **BUILDING 1** ±8,720 SF Three (3) grade level doors (12' x 12') Two (2) offices One (1) restroom (2 possible) ±18' clear height 100 Amps / 120 Volts Concrete construction / Bow truss roof **BUILDING 2** ±3,180 SF One (1) grade level door 14' high warehouse Steel and cinderblock construction **BUILDING 3** ±1,200 SF 12' high warehouse Steel construction One (1) grade level door (12' x 14')