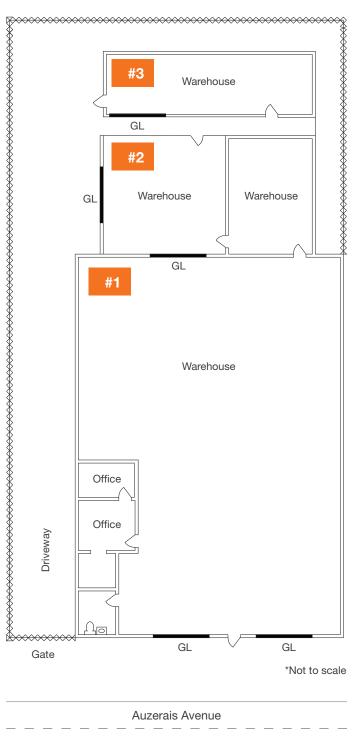

## ±13,100 SF Available; 3 Buildings

±22,000 SF parcel Fenced and paved

Skylights

Concrete and steel construction

18' clear height

100 Amps/120 Volts

4 grade level doors

Two offices

# **BUILDING 1** ±8,720 SF Three (3) grade level doors (12' x 12') Two (2) offices One (1) restroom (2 possible) ±18' clear height 100 Amps / 120 Volts Concrete construction / Bow truss roof **BUILDING 2** ±3,180 SF One (1) grade level door 14' high warehouse Steel and cinderblock construction **BUILDING 3** ±1,200 SF 12' high warehouse Steel construction One (1) grade level door (12' x 14')

### ±13,100 SF BUILDING; ±22,000 SF PARCEL