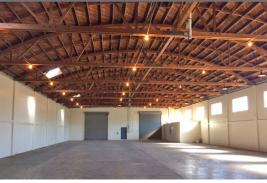

## ±13,100 SF Available; 3 Buildings

±22,000 SF parcel Fenced and paved

Skylights

Concrete and steel construction

18' clear height

100 Amps/120 Volts

4 grade level doors

Two offices

# **BUILDING 1** ±8,720 SF Three (3) grade level doors (12' x 12') Two (2) offices One (1) restroom (2 possible) ±18' clear height 100 Amps / 120 Volts Concrete construction / Bow truss roof **BUILDING 2** ±3,180 SF One (1) grade level door 14' high warehouse Steel and cinderblock construction **BUILDING 3** ±1,200 SF 12' high warehouse Steel construction One (1) grade level door (12' x 14')