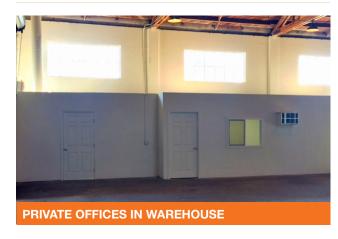

## ±13,100 SF Available; 3 Buildings

±22,000 SF parcel Fenced and paved

Skylights

Concrete and steel construction

18' clear height

100 Amps/120 Volts

4 grade level doors

Two offices

# **BUILDING 1** ±8,720 SF Three (3) grade level doors (12' x 12') Two (2) offices One (1) restroom (2 possible) ±18' clear height 100 Amps / 120 Volts Concrete construction / Bow truss roof **BUILDING 2** ±3,180 SF One (1) grade level door 14' high warehouse Steel and cinderblock construction **BUILDING 3** ±1,200 SF 12' high warehouse Steel construction One (1) grade level door (12' x 14')