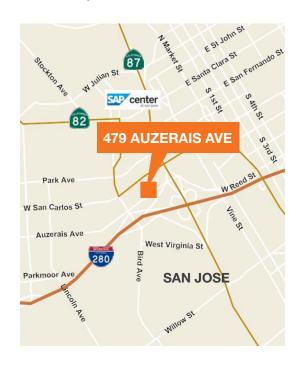

# For Lease

±13,100 SF Industrial Space







## 479 Auzerais Avenue San Jose, CA



## ±13,100 SF Available; 3 Buildings

±22,000 SF parcel Fenced and paved

Skylights

Concrete and steel construction

18' clear height

100 Amps/120 Volts

4 grade level doors

Two offices

One restroom (two possible)

Close to Downtown San Jose

Easy access to I-280 and 87

Combo lockbox

Call for pricing

### Contact

Joseph J. Scuncio 408.588.2337 jscuncio@kiddermathews.com LIC #00861874



# For Lease

# 479 Auzerais Avenue

### PROPERTY SUMMARY

# **BUILDING 1** ±8,720 SF Three (3) grade level doors (12' x 12') Two (2) offices One (1) restroom (2 possible) ±18' clear height 100 Amps / 120 Volts Concrete construction / Bow truss roof **BUILDING 2** ±3,180 SF One (1) grade level door 14' high warehouse Steel and cinderblock construction **BUILDING 3** ±1,200 SF 12' high warehouse Stee