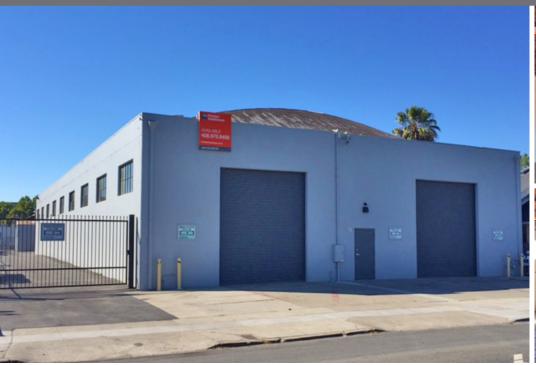

## ±13,100 SF Available; 3 Buildings

±22,000 SF parcel Fenced and paved

Skylights

Concrete and steel construction

18' clear height

100 Amps/120 Volts

4 grade level doors

Two offices

One restroom (two possible)

Close to Downtown San Jose

Easy access to I-280 and 87

Combo lockbox

Call for pricing

# **BUILDING 1** ±8,720 SF Three (3) grade level doors (12' x 12') Two (2) offices One (1) restroom (2 possible) ±18' clear height 100 Amps / 120 Volts Concrete construction / Bow truss roof **BUILDING 2** ±3,180 SF One (1) grade level door 14' high warehouse Steel and cinderblock construction **BUILDING 3** ±1,200 SF 12' high warehouse Steel construction One (1) grade level door (12' x 14')