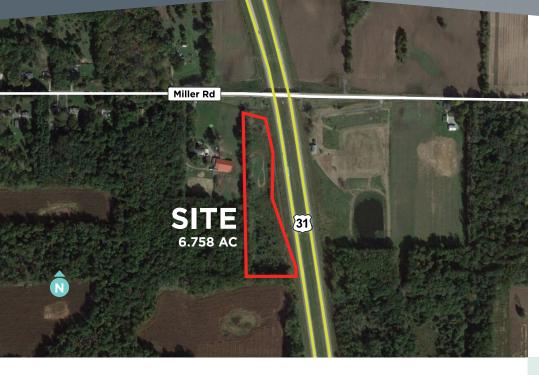

## **PROPERTY DETAILS**

- + 6.758 Acres
- + INDOT Code 5267-189

+ *Please Note*: The subject parcel currently has limited public access or right of entry. The buyer will be responsible for gaining legal access to the property. Ingress/Egress permits may be submitted to the local municipality with jurisdiction or the Department of Transportation and approved or denied at their sole discretion. No assurance of such a permit is expressed or implied.