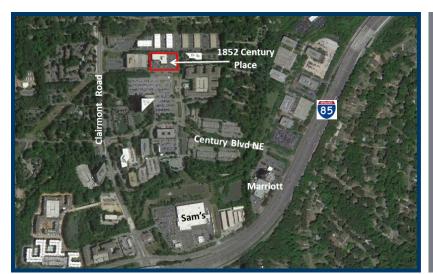

## 1852 CENTURY PLACE NE

ATLANTA, GA 30345

### **PROPERTY DETAILS**

- 2-Story Office Building located in DeKalb County in the City of Chamblee
- · Newly renovated lobby and common area
- Easy access to I-85 via Clairmont Road
- 2 miles from Peachtree DeKalb Airport
- · Professional, quiet office campus setting
- Excellent North Atlanta location convenient to Atlanta's most sought-after submarkets of Buckhead, Brookhaven, Midtown, and Central Perimeter
- Various hotels, restaurants and shopping nearby