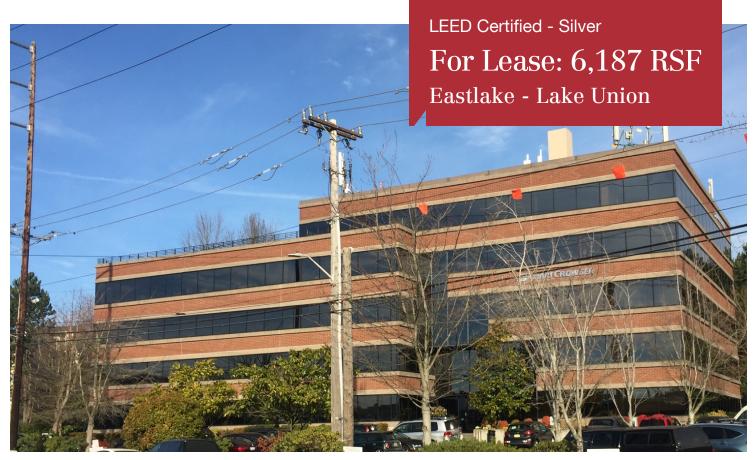

## 1910 Fairview Building

1910 Fairview Avenue East, Seattle, WA 98101

- LEED Certified Silver
- Excellent location and visibility in the Eastlake area of Lake Union
- Easy access to I-5, University of Washington, South Lake Union and Seattle CRD
- Close to Metro Bus routes and walking distance to South Lake Union -Seattle Streetcar
- Men's & women's locker rooms with showers
- Secured bike area(s)
- Storage room available
- Seven (7) parking stalls at \$175/stall/month
- Suite 100 available immediately

## **Available Spaces**

| Suite     | RSF   | Rent PSF    | Features                                                                                                                | Available   |
|-----------|-------|-------------|-------------------------------------------------------------------------------------------------------------------------|-------------|
| Suite 100 | 6,187 | \$38.00, FS | Excellent natural light and window line. Large open area, conference room, private offices, kitchenette. Not Divisible. | Immediately |