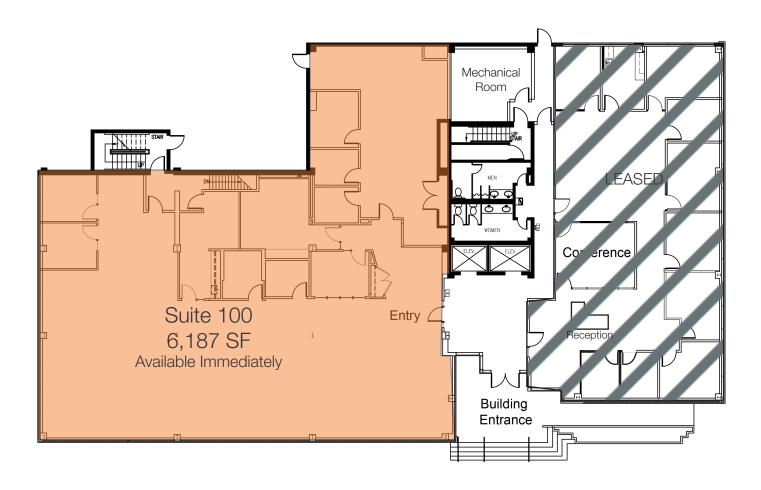

## **Available Spaces**

| Suite     | RSF   | Rent PSF    | Features                                                                                                                | Available   |
|-----------|-------|-------------|-------------------------------------------------------------------------------------------------------------------------|-------------|
| Suite 100 | 6,187 | \$38.00, FS | Excellent natural light and window line. Large open area, conference room, private offices, kitchenette. Not Divisible. | Immediately |