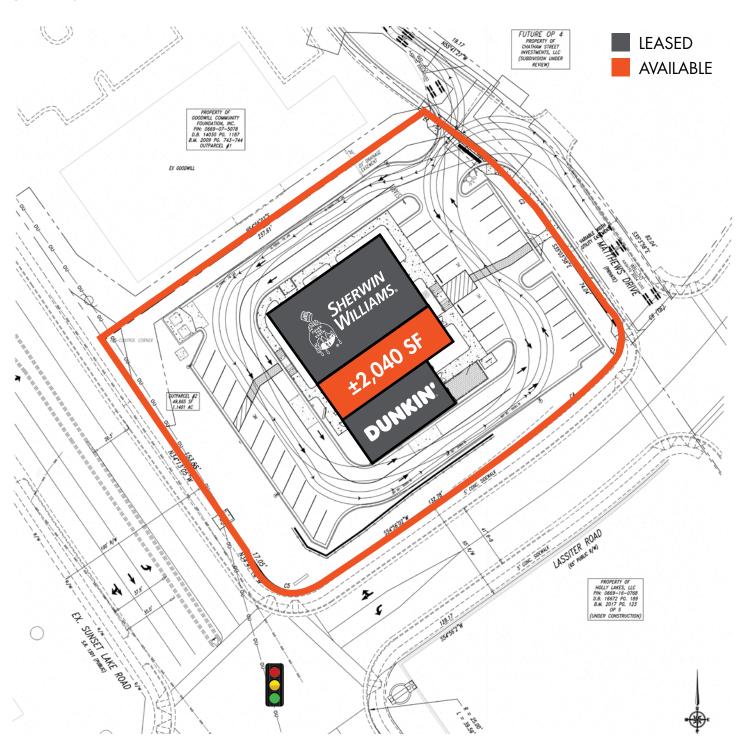

### **SITE PLAN**

For more information, please contact:

**ROSS DIACHENKO** 

Senior Associate (919) 576 2683 ross.diachenko@foundrycommercial.com JAMES MATTOX

Managing Director (919) 576 2696 james.mattox@foundrycommercial.com

| BUILDING FEATURES |             |
|-------------------|-------------|
| SPACE AVAILABLE   | ±2,040 SF   |
| LOT SIZE          | ±1.14 AC    |
| TIMING            | Immediately |

| DEMOGRAPHICS              | 1 MILE    | 3 MILES   | 5 MILES   |
|---------------------------|-----------|-----------|-----------|
| 2019 ESTIMATED POPULATION | 5,588     | 54,602    | 108,402   |
| 2024 PROJECTED POPULATION | 6,165     | 60,127    | 119,399   |
| EST. HOUSEHOLD INCOME     | \$130,089 | \$118,880 | \$116,440 |