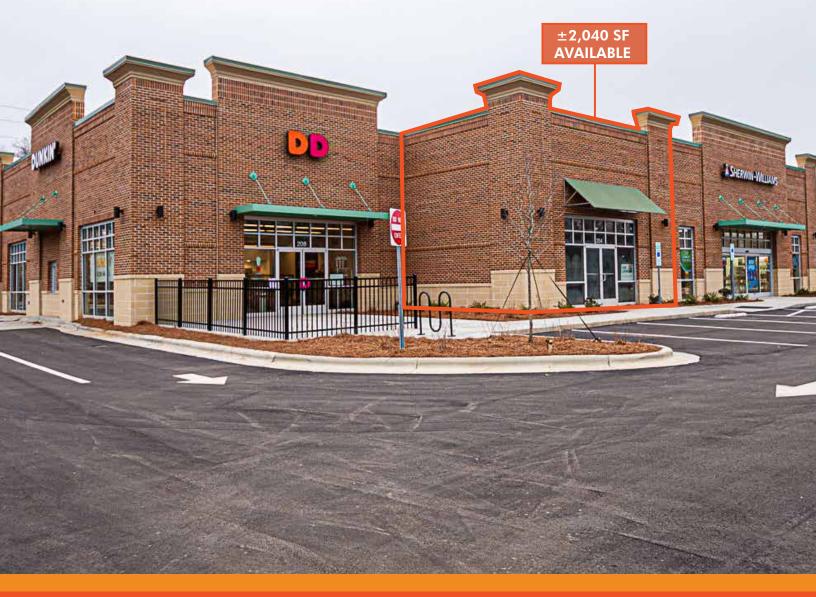

## **RETAIL SPACE FOR LEASE**

#### **PROPERTY FEATURES**

- Join Sherwin Williams and Dunkin' on one of Holly Springs strongest retail corridors
- 2,040 SF remaining
- Signalized intersection at the corner of Sunset Lake Road and Lassiter Road
- Ideally situated in between two prominent shopping centers anchored by Harris Teeter and Planet Fitness
- Strong residential growth surrounding the site with 1,700+ single family and multifamily units under construction within 1 mile
- Excellent visibility with easy access

| BUILDING FEATURES |             |
|-------------------|-------------|
| SPACE AVAILABLE   | ±2,040 SF   |
| LOT SIZE          | ±1.14 AC    |
| TIMING            | Immediately |

| DEMOGRAPHICS              | 1 MILE    | 3 MILES   | 5 MILES   |
|---------------------------|-----------|-----------|-----------|
| 2019 ESTIMATED POPULATION | 5,588     | 54,602    | 108,402   |
| 2024 PROJECTED POPULATION | 6,165     | 60,127    | 119,399   |
| EST. HOUSEHOLD INCOME     | \$130,089 | \$118,880 | \$116,440 |