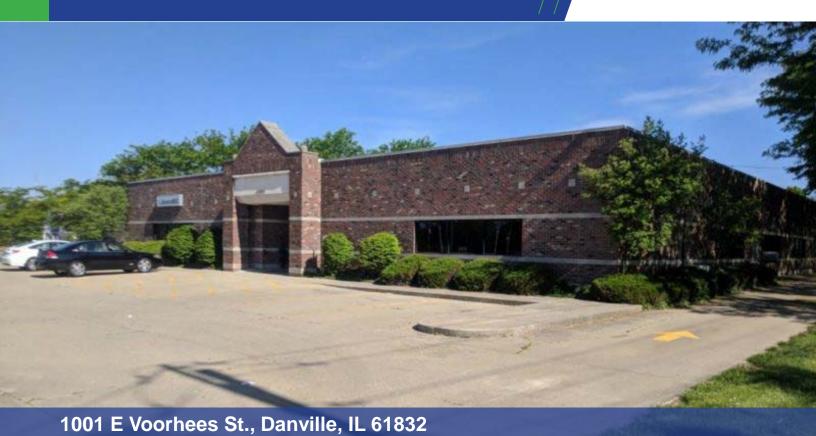

#### PROPERTY DESCRIPTION

Originally constructed for Social Security Office in 1997, and later sub-divided into multiple office suites. Open floor design, with perimeter private offices and front reception area.

#### **AREA DESCRIPTION**

Just off Bowman & Voorhees intersection, on major East-West traffic artery.