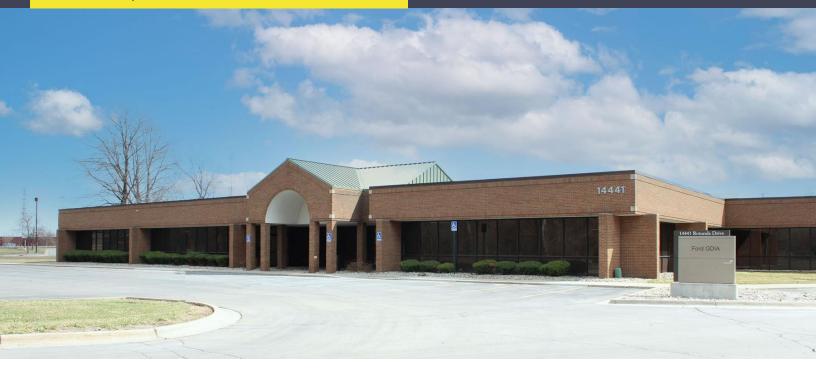

# 14441 ROTUNDA DRIVE DEARBORN, MICHIGAN

INDUSTRIAL FOR SALE OR LEASE 43,760 Square Feet Available

# 14441 Rotunda Drive – Dearborn, Michigan

Industrial For Sale or Lease

43,760 Square Feet AVAILABLE

# 14441 Rotunda Drive — Dearborn, Michigan Industrial For Sale or Lease

43,760 Square Feet AVAILABLE