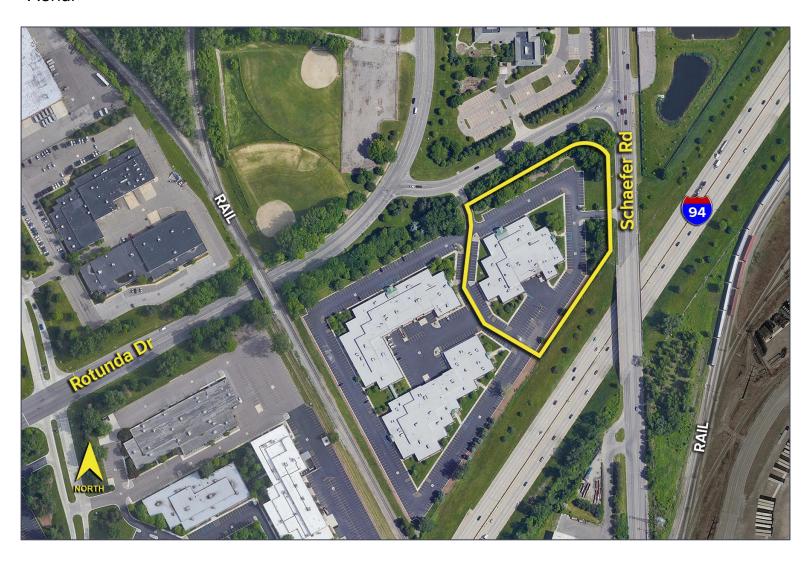

GNATURE ASSOCIATES One Towne Square, Suite 1200 Southfield, MI 48076

www.signatureassociates.com

# 14441 Rotunda Drive – Dearborn, Michigan

Industrial For Sale or Lease

43,760 Square Feet AVAILABLE

#### **Additional Photos**













For more information, please contact:

JACK TOWNSEND (248) 948 0115 jtownsend@signatureassociates.com SIGNATURE ASSOCIATES

One Towne Square, Suite 1200 Southfield, MI 48076 www.signatureassociates.com

## Site Plan



For more information, please contact:

JACK TOWNSEND (248) 948 0115 jtownsend@signatureassociates.com SIGNATURE ASSOCIATES
One Towne Square, Suite 1200
Southfield, MI 48076
www.signatureassociates.com

Floor Plan





# 14441 Rotunda Drive — Dearborn, Michigan Industrial For Sale or Lease

43,760 Square Feet AVAILABLE

#### **Aerial**