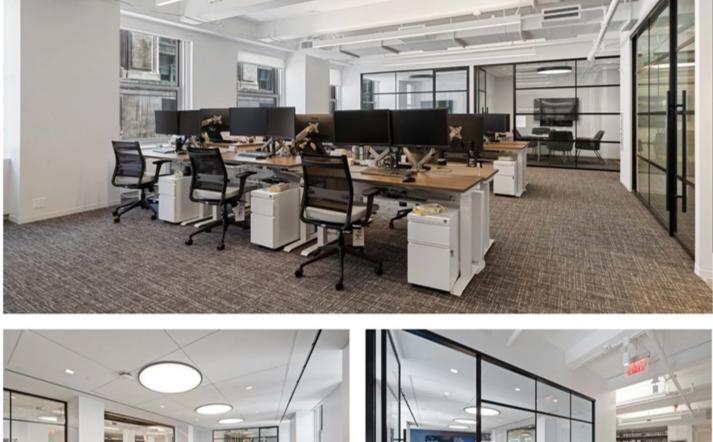

19,115 RSF

77,402 RSF

Contiguous block of

**Existing Finishes** 

EAST 33RD STREET

TAKE A VIRTUAL TOUR

WHITEBOXED SPACE

0000