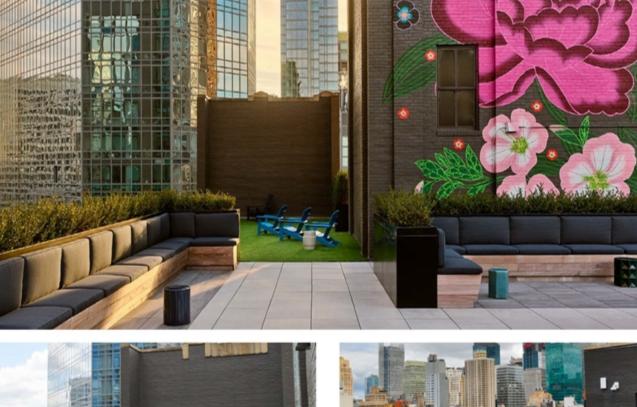

## MAJOR CAPITAL IMPROVEMENTS COMPLETED New Retail Facade/Entrance • New Lobby

New Elevators • New Tenant Amenity Roof Deck

**NEWMARK** 

## Bright space – 3+ sides of light Landlord will turnkey Access to Tenant Amenity Roof Deck

**AVAILABILITY** 

- Entire 17th Floor 18,014 RSF

Entire 14th Floor

Pre-built

Pre-built

Cleaning Included

| Entire 11th Floor | 19,355 RSF | Turnkey |
|-------------------|------------|---------|
| Entire 7th Floor  | 19,355 RSF | Turnkey |
| Entire 6th Floor  | 19,355 RSF | Turnkey |
| Entire 5th Floor  | 19,355 RSF | Turnkey |
| Entire 4th Floor  | 19,355 RSF | Turnkey |
|                   |            |         |
|                   |            |         |
| 130               |            | 2年505   |

TAKE A VIRTUAL TOUR

PREBUILT FINISHES

**Tenant Amenity** 

**Roof Deck** 

360°

360.

Matthew Leon

matt.leon@nmrk.com