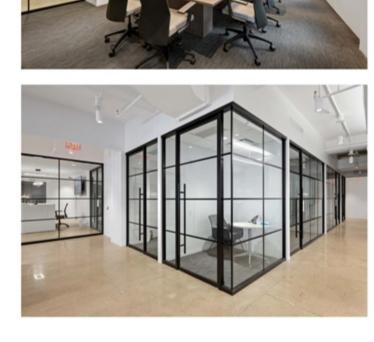

19,115 RSF

77,402 RSF

Contiguous block of

**Existing Finishes** 

EAST 33RD STREET

TAKE A VIRTUAL TOUR

WHITEBOXED SPACE

0000