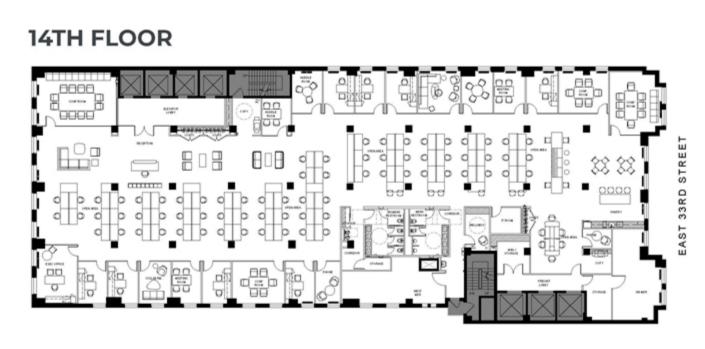

## Bright space – 3+ sides of light Landlord will turnkey Access to Tenant Amenity Roof Deck

**AVAILABILITY** 

- Entire 17th Floor 18,014 RSF

Entire 14th Floor

Pre-built

Pre-built

Cleaning Included

| Entire 11th Floor | 19,355 RSF | Turnkey |
|-------------------|------------|---------|
| Entire 7th Floor  | 19,355 RSF | Turnkey |
| Entire 6th Floor  | 19,355 RSF | Turnkey |
| Entire 5th Floor  | 19,355 RSF | Turnkey |
| Entire 4th Floor  | 19,355 RSF | Turnkey |
|                   |            |         |
|                   |            |         |
| 130               |            | 2年505   |

19,115 RSF

77,402 RSF

Contiguous block of

**Existing Finishes** 

EAST 33RD STREET

TAKE A VIRTUAL TOUR

WHITEBOXED SPACE

0000