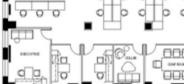

## Bright space – 3+ sides of light Landlord will turnkey Access to Tenant Amenity Roof Deck

**AVAILABILITY** 

- Entire 17th Floor 18,014 RSF

Entire 14th Floor

Pre-built

Pre-built

Cleaning Included

| Entire 11th Floor | 19,355 RSF | Turnkey |
|-------------------|------------|---------|
| Entire 7th Floor  | 19,355 RSF | Turnkey |
| Entire 6th Floor  | 19,355 RSF | Turnkey |
| Entire 5th Floor  | 19,355 RSF | Turnkey |
| Entire 4th Floor  | 19,355 RSF | Turnkey |
|                   |            |         |
|                   |            |         |
| 130               |            | 2年505   |