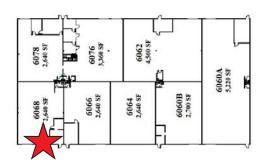

# **Space Availability:**

| Unit     | Total SF | Office SF | Loading    |
|----------|----------|-----------|------------|
| 5475B    | 2,000    | 350       | Drive-In   |
| 5485/85B | 4,000    | 500       | 2 Drive-In |
| 6068     | 2,640    | 350       | Drive-In   |
| 6180     | 3,000    | 500       | Drive-In   |

# 6068 West 55th 10x12 DI MICHAEL BLOOM REALTY COMPANY 300 South Jackson Street, Suite 440 Floor Plan 2,640 sf Scale: 1/8" = 1'-0" Denver, CO 80209 303-295-2525 mbloom@michaelbloomrealty.com