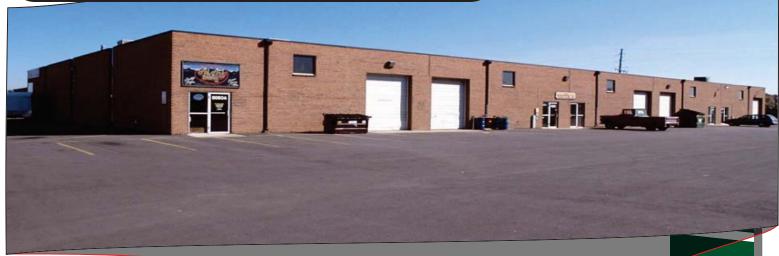

# Harlan Industrial Park

#### PROPERTY DESCRIPTION:

CONVENIENTLY LOCATED JUST OFF MARSHALL STREET, ONLY MINUTES FROM THE HARLAN EXIT (270) ON I-70. ALSO EASY ACCESS FROM WADSWORTH BY PASS OR SHERIDAN BOULEVARD

#### **IMPORTANT FEATURES:**

- LOADING: DRIVE-IN (OVERSIZED 12' DOORS)
- CLEAR HEIGHT: 14'
- ELECTRICAL: 3 PHASE
- NEWLY REMODELED OFFICE AREAS
- UNINCORPORATED JEFFERSON COUNTY