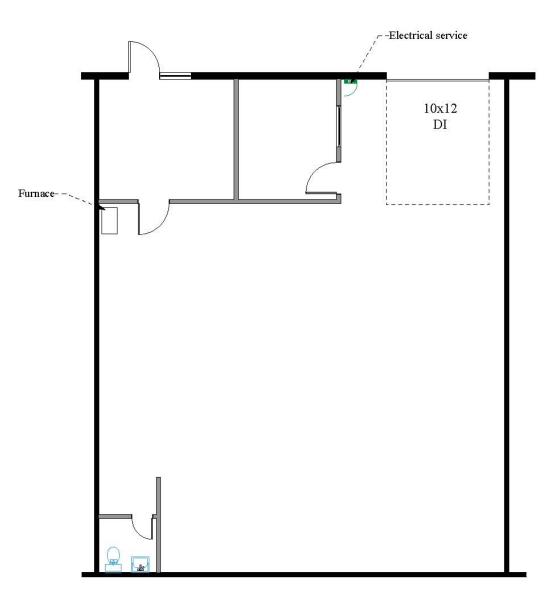

atewood Latewood Latewood

#### **IMPORTANT FEATURES:**

- LOADING: DRIVE-IN (OVERSIZED 12' DOORS)
- CLEAR HEIGHT: 14'
- ELECTRICAL: 3 PHASE
- NEWLY REMODELED OFFICE AREAS
- UNINCORPORATED JEFFERSON COUNTY

# MICHAEL BLOOM

REALTY COMPANY

300 S. Jackson St. Suite 440 • Denver, CO 80209 Main (303) 295-2525 • Fax (303) 298-1919



#### **Harlan Complex**





# **Space Availability:**

| Unit     | Total SF | Office SF | Loading    |
|----------|----------|-----------|------------|
| 5475B    | 2,000    | 350       | Drive-In   |
| 5485/85B | 4,000    | 500       | 2 Drive-In |
| 6068     | 2,640    | 350       | Drive-In   |
| 6180     | 3,000    | 500       | Drive-In   |





THREE UNITS CAN BE COMBINED FOR 6,000SF



HARLAN STREET



# Harlan Industrial Park

#### 5475 Harlan Unit B





1 Floor Plan 2,000 sf Scale: 1/8" = 1'-0"

#### MICHAEL BLOOM REALTY COMPANY

300 South Jackson Street, Suite 440 Denver, CO 80209 303-295-2525 mbloom@michaelbloomrealty.com www.michaelbloomrealty.com



# Harlan Industrial Park



**1** 

Floor Plan Scale: 1" = 10' 4,000 sf

#### MICHAEL BLOOM REALTY COMPANY

REALTY COMPANY
300 South Jackson Street, Suite 440
Denver, CO 80209
303-295-2525
mbloom@michaelbloomrealty.com
www.michaelbloomrealty.com



www.michaelbloomrealty.com



# Harlan Industrial Park

# 6068 West 55th 10x12 DI MICHAEL BLOOM REALTY COMPANY 300 South Jackson Street, Suite 440 Floor Plan 2,640 sf Scale: 1/8" = 1'-0" Denver, CO 80209 303-295-2525 mbloom@michaelbloomrealty.com



# Harlan Industrial Park

#### 6180 West 55th





#### MICHAEL BLOOM REALTY COMPANY

Denver, C