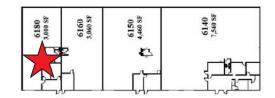

# **Space Availability:**

| Unit     | Total SF | Office SF | Loading    |
|----------|----------|-----------|------------|
| 5475B    | 2,000    | 350       | Drive-In   |
| 5485/85B | 4,000    | 500       | 2 Drive-In |
| 6068     | 2,640    | 350       | Drive-In   |
| 6180     | 3,000    | 500       | Drive-In   |

THREE UNITS CAN BE COMBINED FOR 6,000SF

HARLAN STREET

#### 6180 West 55th