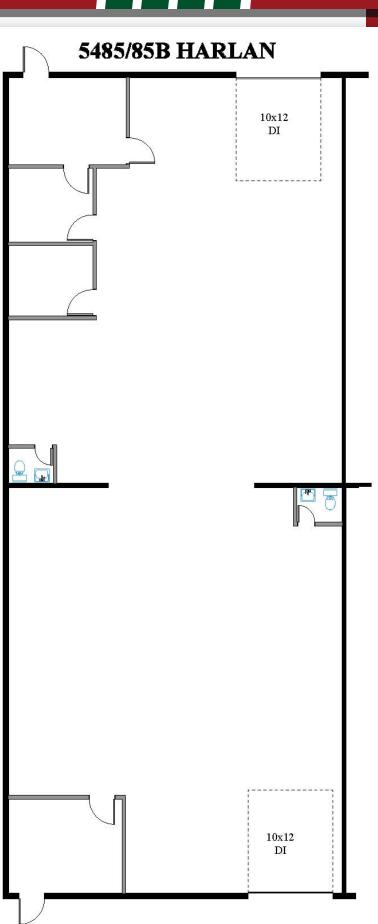

------|-----------|------------|
| 5475B    | 2,000    | 350       | Drive-In   |
| 5485/85B | 4,000    | 500       | 2 Drive-In |
| 6068     | 2,640    | 350       | Drive-In   |
| 6180     | 3,000    | 500       | Drive-In   |





THREE UNITS CAN BE COMBINED FOR 6,000SF



HARLAN STREET



# Harlan Industrial Park

#### 5475 Harlan Unit B





1 Floor Plan 2,000 sf Scale: 1/8" = 1'-0"

#### MICHAEL BLOOM REALTY COMPANY

300 South Jackson Street, Suite 440 Denver, CO 80209 303-295-2525 mbloom@michaelbloomrealty.com www.michaelbloomrealty.com



# Harlan Industrial Park



**1** 

Floor Plan Scale: 1" = 10' 4,000 sf

#### MICHAEL BLOOM REALTY COMPANY

REALTY COMPANY
300 South Jackson Street, Suite 440
Denver, CO 80209
303-295-2525
mbloom@michaelbloomrealty.com
www.michaelbloomrealty.com



www.michaelbloomrealty.com



# Harlan Industrial Park

# 6068 West 55th 10x12 DI MICHAEL BLOOM REALTY COMPANY 300 South Jackson Street, Suite 440 Floor Plan 2,640 sf Scale: 1/8" = 1'-0" Denver, CO 80209 303-295-2525 mbloom@michaelbloomrealty.com



# Harlan Industrial Park

#### 6180 West 55th





#### MICHAEL BLOOM REALTY COMPANY

Denver, CO 80209 303-295-2525 mbloom@michaelbloomrealty.com www.michaelbloomrealty.com

1

| Floor Plan