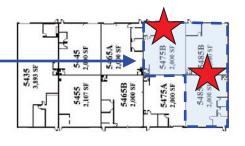

# **Space Availability:**

| Unit     | Total SF | Office SF | Loading    |
|----------|----------|-----------|------------|
| 5475B    | 2,000    | 350       | Drive-In   |
| 5485/85B | 4,000    | 500       | 2 Drive-In |
| 6068     | 2,640    | 350       | Drive-In   |
| 6180     | 3,000    | 500       | Drive-In   |

THREE UNITS CAN BE COMBINED FOR 6,000SF

HARLAN STREET