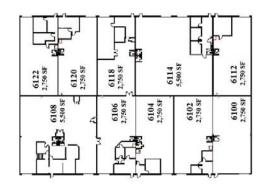

# **Space Availability:**

| Unit     | Total SF | Office SF | Loading    |
|----------|----------|-----------|------------|
| 5475B    | 2,000    | 350       | Drive-In   |
| 5485/85B | 4,000    | 500       | 2 Drive-In |
| 6068     | 2,640    | 350       | Drive-In   |
| 6180     | 3,000    | 500       | Drive-In   |

# Harlan Industrial Park

**1** 

Floor Plan Scale: 1" = 10' 4,000 sf