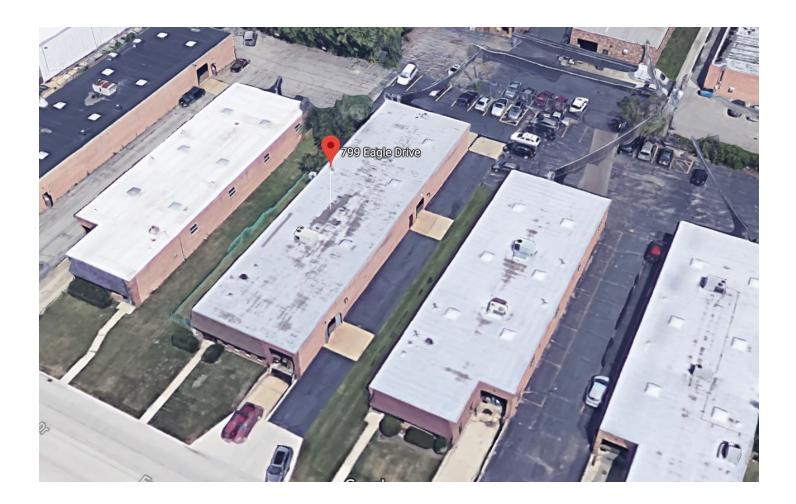

# 799 EAGLE DRIVE, BENSENVILLE, ILLINOIS

### **BUILDING SPECIFICATIONS**

| BUILDING SIZE:     | 7,200 SF                            |
|--------------------|-------------------------------------|
| CEILING HEIGHT:    | 14' 8"                              |
| LOADING:           | 1 exterior dock<br>3 drive-in doors |
| POWER:             | 800 amps                            |
| PARKING:           | 12 spaces                           |
| REAL ESTATE TAXES: | \$2.55 psf (2018 paid 2019)         |
| SALE PRICE:        | \$560,000                           |