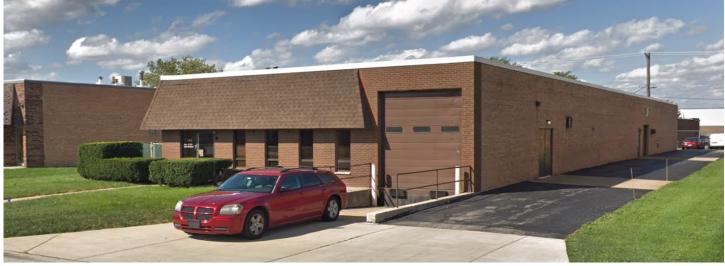

## **AVAILABLE FOR SALE**

# 799 EAGLE DRIVE, BENSENVILLE, ILLINOIS

### **BUILDING SPECIFICATIONS**

| BUILDING SIZE:     | 7,200 SF                            |
|--------------------|-------------------------------------|
| CEILING HEIGHT:    | 14' 8"                              |
| LOADING:           | 1 exterior dock<br>3 drive-in doors |
| POWER:             | 800 amps                            |
| PARKING:           | 12 spaces                           |
| REAL ESTATE TAXES: | \$2.55 psf (2018 paid 2019)         |
| SALE PRICE:        | \$560,000                           |

#### **FEATURES**

- Great user/investor opportunity
- Building can easily be demised into three units
- One 2-ton overhead crane (76' x 18')

| FOR ADDITIONAL  | NICK KREJCI              | NOEL S. LISTON           |
|-----------------|--------------------------|--------------------------|
| INFORMATION,    | Associate                | Principal                |
| PLEASE CONTACT: | nkrejci@darwinrealty.com | nliston@darwinrealty.com |