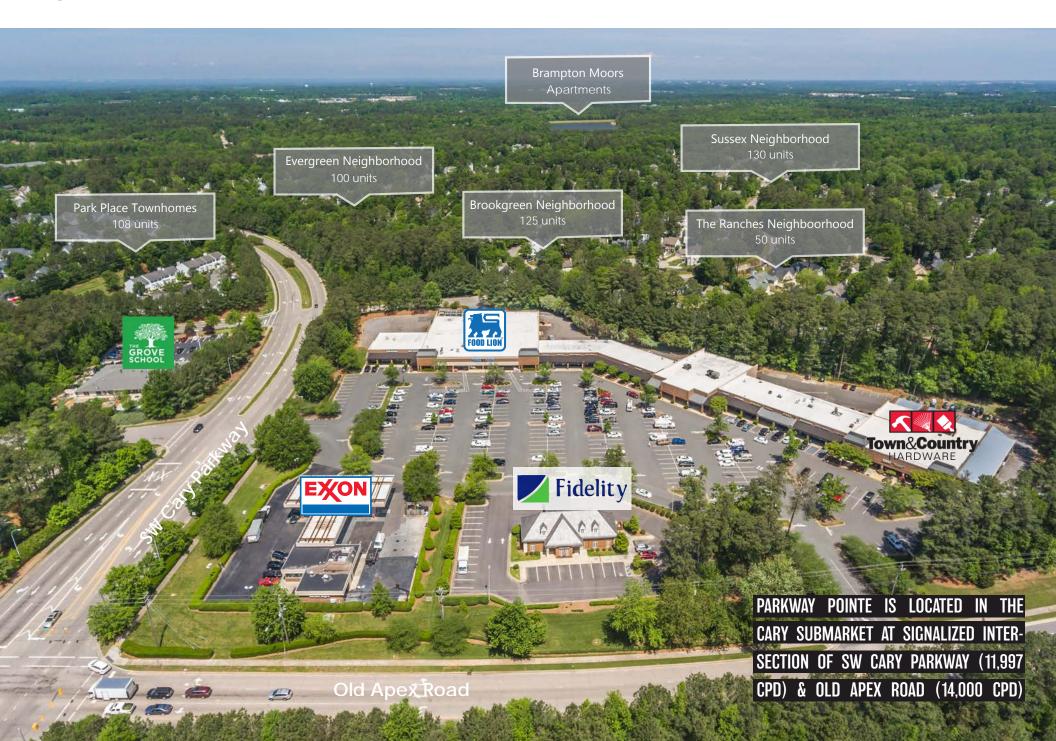

parking lot
- Food Lion anchored Shopping Center; Town and Country Hardware is junior anchor
- Large dense residential surrounding the site with little close-by grocery competition
- 1 mile from Apex High School and Cary Auto Park; ½ mile from Bond Park

#### **AVAILABILITY**

## PROPERTY SITE PLAN

AOA BUMBLE BREWS

AOB AVAILABLE

AOC H&R BLOCK

AOE FIT INSPIRED LIVING

AOU ABSOLUTE COMPUTERS

AOF HAIR DRESSERS OF CARY

AOG NAIL TODAY AOH/AOI PET DEPOT

AOJ SUBWAY

AOK DR. GHNI, DDS
AOL STATE FARM

AOM CAR ANGELS THRIFT & CONSIGNMENT

AON TOBACCONIST

AOO GOLDEN CHINA RESTAURANT

AOP BEE WELL PHARMACY

AOQ SALVIO'S PIZZERIA

AOR EDWARD JONES INVESTMENTS

AOS FAMILY MEDICINE
AOT TANGERINE CAFE

BOA FOOD LION

COA TOWN AND COUNTRY HARDWARE
DOA GRACEFUL EXPRESSIONS DANCE



### NORTH VIEW



# SW VIEW



#### **CARY ACCOLADES**



#### **2020 DEMOGRAPHICS**

|                       | 1 MILE    | 3 MILES   | 5 MILES   |
|-----------------------|-----------|-----------|-----------|
| Population            | 10,600    | 86,471    | 208,583   |
| Households            | 4,168     | 33,675    | 81,706    |
| Avg. Household Income | \$117,894 | \$123,620 | \$119,453 |
| Daytime Poplation     | 1,857     | 40,500    | 86,856    |