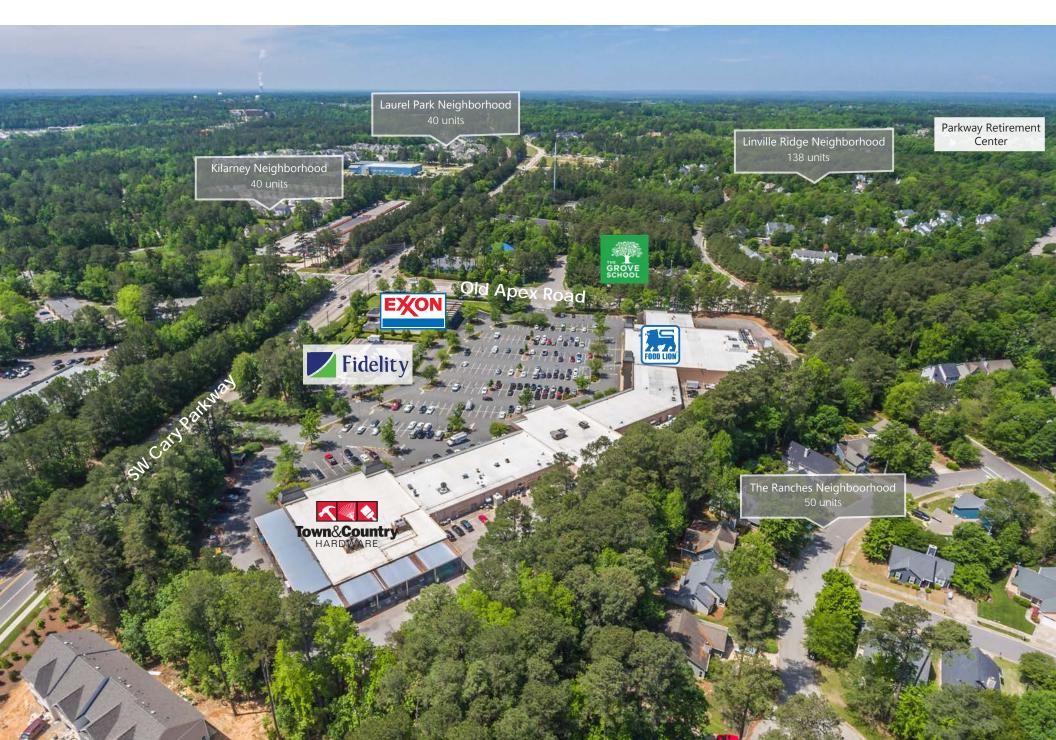

### SPACE FEATURES

- Center was remodeled in 4th quarter 2015 including new facade, canopy, and parking lot
- Food Lion anchored Shopping Center; Town and Country Hardware is junior anchor
- Large dense residential surrounding the site with little close-by grocery competition
- 1 mile from Apex High School and Cary Auto Park; ½ mile from Bond Park

# SW VIEW