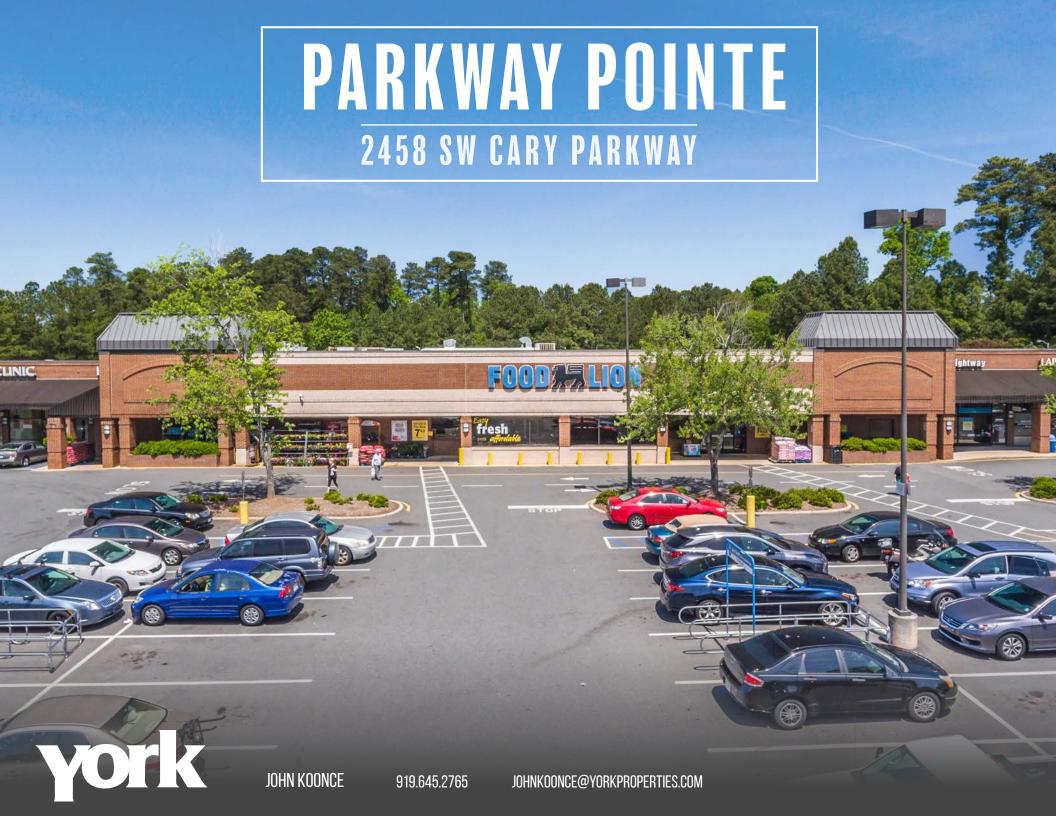

### SPACE FEATURES

- Center was remodeled in 4th quarter 2015 including new facade, canopy, and parking lot
- Food Lion anchored Shopping Center; Town and Country Hardware is junior anchor
- Large dense residential surrounding the site with little close-by grocery competition
- 1 mile from Apex High School and Cary Auto Park; ½ mile from Bond Park