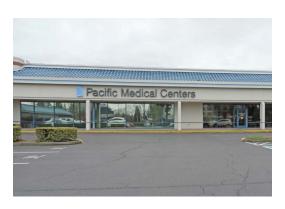

## PROPERTY INFO

- +  $\pm 1,879$  SF and  $\pm 5,940$  SF available
- + \$30.00 \$32.00 PSF, NNN
- + Tenants include Marlene's Market, AMC Theater, Jimmy John's, Coldstone Creamery, Pacific Medical Center and Indigo Urgent Care
- + Pylon signage available at 320th and 317th Street
- + Traffic signal at entrance to shopping center
- + Ample parking on both sides of center
- + Adjacent to Hampton Inn, Courtyard Marriott and the Federal Way Transit Center