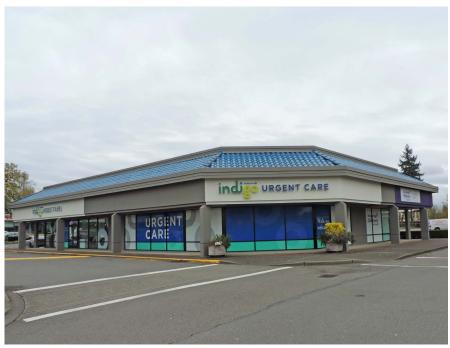

## PROPERTY INFO

- +  $\pm 1,879$  SF and  $\pm 5,940$  SF available
- + \$30.00 \$32.00 PSF, NNN
- + Tenants include Marlene's Market, AMC Theater, Jimmy John's, Coldstone Creamery, Pacific Medical Center and Indigo Urgent Care
- + Pylon signage available at 320th and 317th Street
- + Traffic signal at entrance to shopping center
- + Ample parking on both sides of center
- + Adjacent to Hampton Inn, Courtyard Marriott and the Federal Way Transit Center