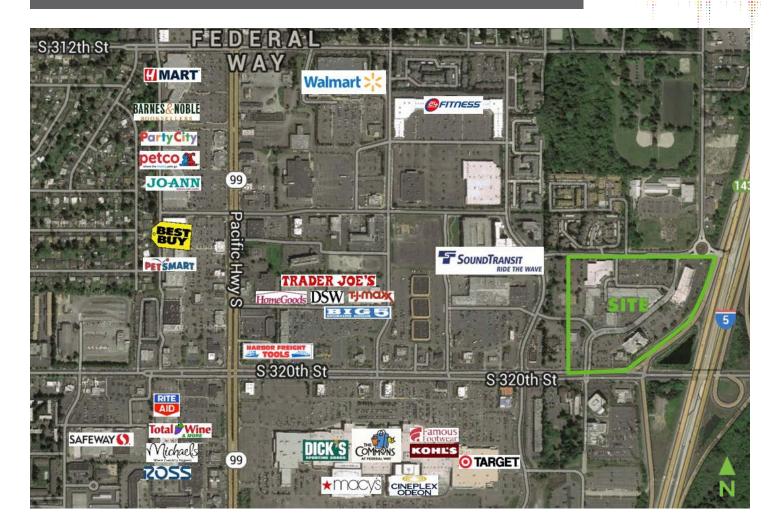

# Gateway Shopping Center

## PROPERTY HIGHLIGHTS

- + Anchored by a specialty grocery store and movie theater
- + Near Interstate 5, exit 143 at 320th Street
- + High traffic counts on 320th St: 39,840 CPD
- + HOV access to and from I-5 on South 317th Street
- + Near regional King County Transit Center and Federal Way Commons Mall
- + Two major hotels adjacent to the property
- + Two miles from Wild Waves Theme Park