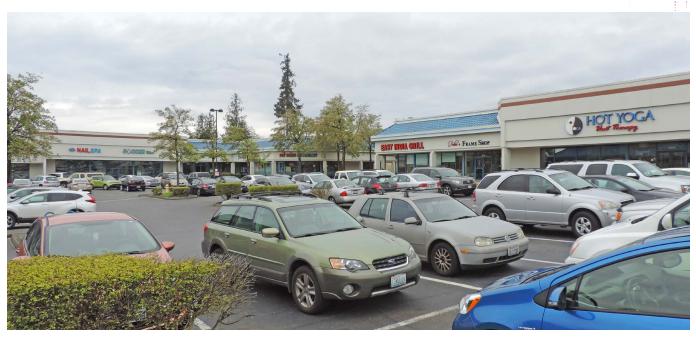

# Gateway Shopping Center

## PROPERTY INFO

- +  $\pm 1,879$  SF and  $\pm 5,940$  SF available
- + \$30.00 \$32.00 PSF, NNN
- + Tenants include Marlene's Market, AMC Theater, Jimmy John's, Coldstone Creamery, Pacific Medical Center and Indigo Urgent Care
- + Pylon signage available at 320th and 317th Street
- + Traffic signal at entrance to shopping center
- + Ample parking on both sides of center
- + Adjacent to Hampton Inn, Courtyard Marriott and the Federal Way Transit Center