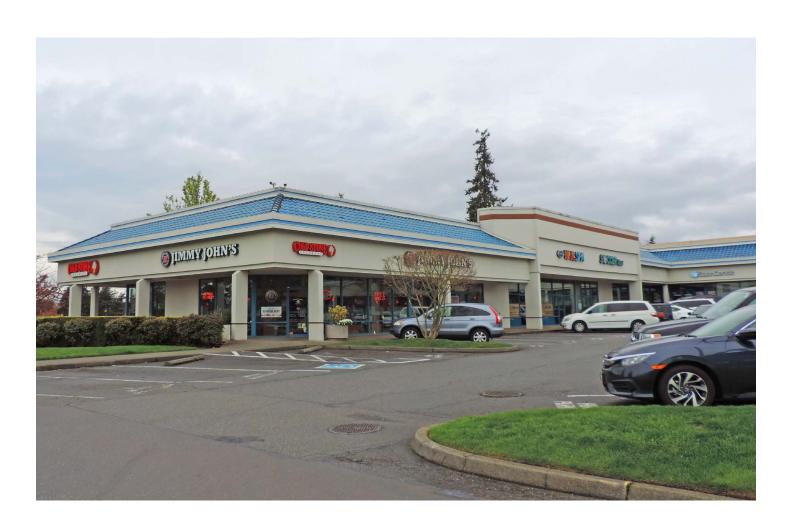

# Gateway Shopping Center

## PROPERTY INFO

- +  $\pm 1,879$  SF and  $\pm 5,940$  SF available
- + \$30.00 \$32.00 PSF, NNN
- + Tenants include Marlene's Market, AMC Theater, Jimmy John's, Coldstone Creamery, Pacific Medical Center and Indigo Urgent Care
- + Pylon signage available at 320th and 317th Street
- + Traffic signal at entrance to shopping center
- + Ample parking on both sides of center
- + Adjacent to Hampton Inn, Courtyard Marriott and the Federal Way Transit Center