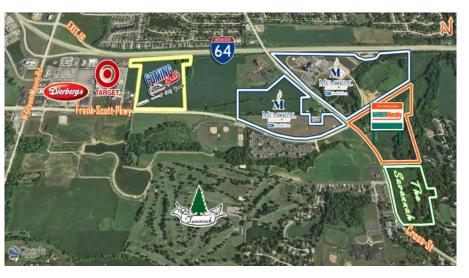

# For Sale > Shiloh Development Site

Cross St. & Frank Scott Pkwy. Shiloh, IL 62269

#### **Comments**

27.0 Acres, Zoned Commercial, situated in a rapid developing area. Approximately 1.3 Miles from I-64 & Green Mount Road at Exit 16.

Total Acres Available: Min Divisible Acres:

| LAND MEASUREMENTS: |              |
|--------------------|--------------|
| Acres:             | 27.00        |
| Frontage:          | Irregular FT |
| Depth:             | Irregular FT |

27.00

Yes

| TRANSPORTA  | TION :               |
|-------------|----------------------|
| Interstate: | I-64                 |
| Rail:       | No                   |
| Barge:      | No                   |
| Airport:    | St. Louis MidAmerica |