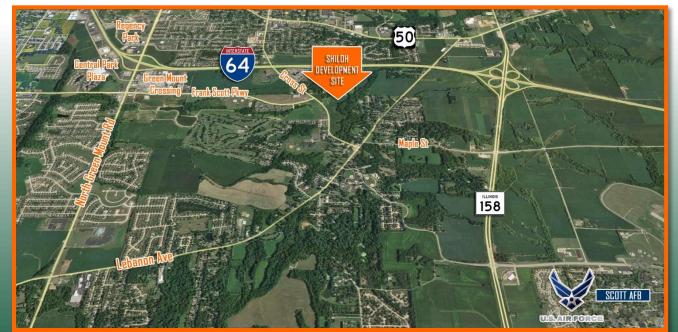

# For Sale > Shiloh Development Site

Cross St. & Frank Scott Pkwy. Shiloh, IL 62269

#### **Comments**

27.0 Acres, Zoned Commercial, situated in a rapid developing area. Approximately 1.3 Miles from I-64 & Green Mount Road at Exit 16.

Total Acres Available: Min Divisible Acres:

| LAND MEASUREMENTS: |              |
|--------------------|--------------|
| Acres:             | 27.00        |
| Frontage:          | Irregular FT |
| Depth:             | Irregular FT |

27.00

Yes

| TRANSPORTA  | TION :               |
|-------------|----------------------|
| Interstate: | I-64                 |
| Rail:       | No                   |
| Barge:      | No                   |
| Airport:    | St. Louis MidAmerica |