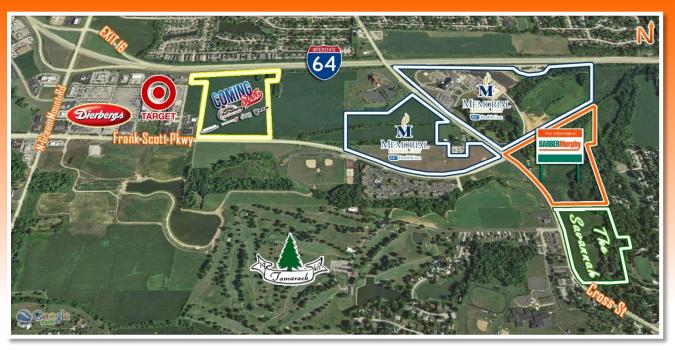

# For Sale > Shiloh Development Site

Cross St. & Frank Scott Pkwy. Shiloh, IL 62269

#### **Comments**

27.0 Acres, Zoned Commercial, situated in a rapid developing area. Approximately 1.3 Miles from I-64 & Green Mount Road at Exit 16.

Total Acres Available: Min Divisible Acres:

| LAND MEASUREMENTS: |              |
|--------------------|--------------|
| Acres:             | 27.00        |
| Frontage:          | Irregular FT |
| Depth:             | Irregular FT |