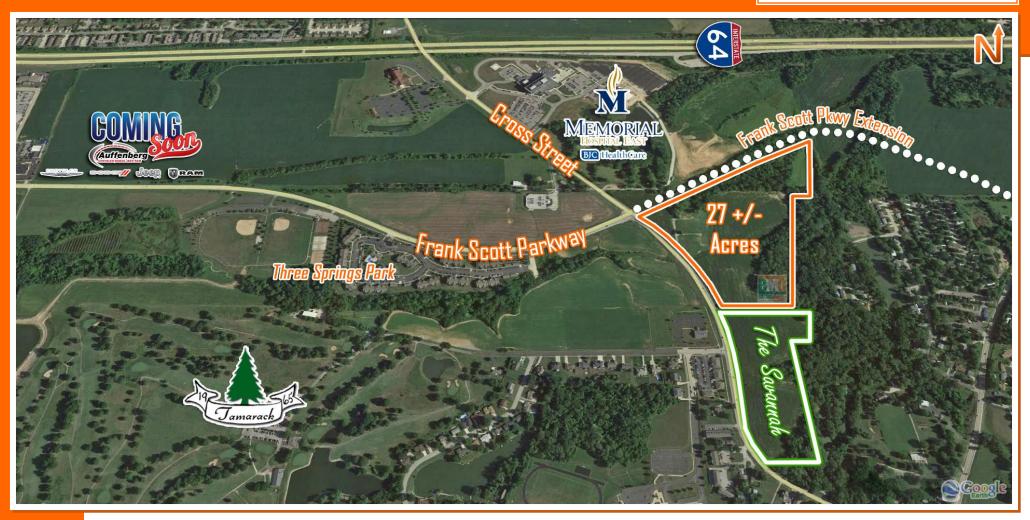

# For Sale > Shiloh Development Site

Cross St. & Frank Scott Pkwy. Shiloh, IL 62269

## Sale Price: \$5.50 per SF

- 27.0 +/- Acre Development Site; Zoned Commercial
- Adjoins the New Memorial/BJC Hospital
- Site is located in a TIF District
- Will Divide

Information herein is not warranted and subject to change without notice. We assume no liability on items included in quoted price. Broker makes no representation as to the environmental condition of the offered property and recommends Purchaser's/Lesser's independent investigation

#### **Comments**

27.0 Acres, Zoned Commercial, situated in a rapid developing area. Approximately 1.3 Miles from I-64 & Green Mount Road at Exit 16.

Total Acres Available: Min Divisible Acres:

| LAND MEASUREMENTS: |              |
|--------------------|--------------|
| Acres:             | 27.00        |
| Frontage:          | Irregular FT |
| Depth:             | Irregular FT |