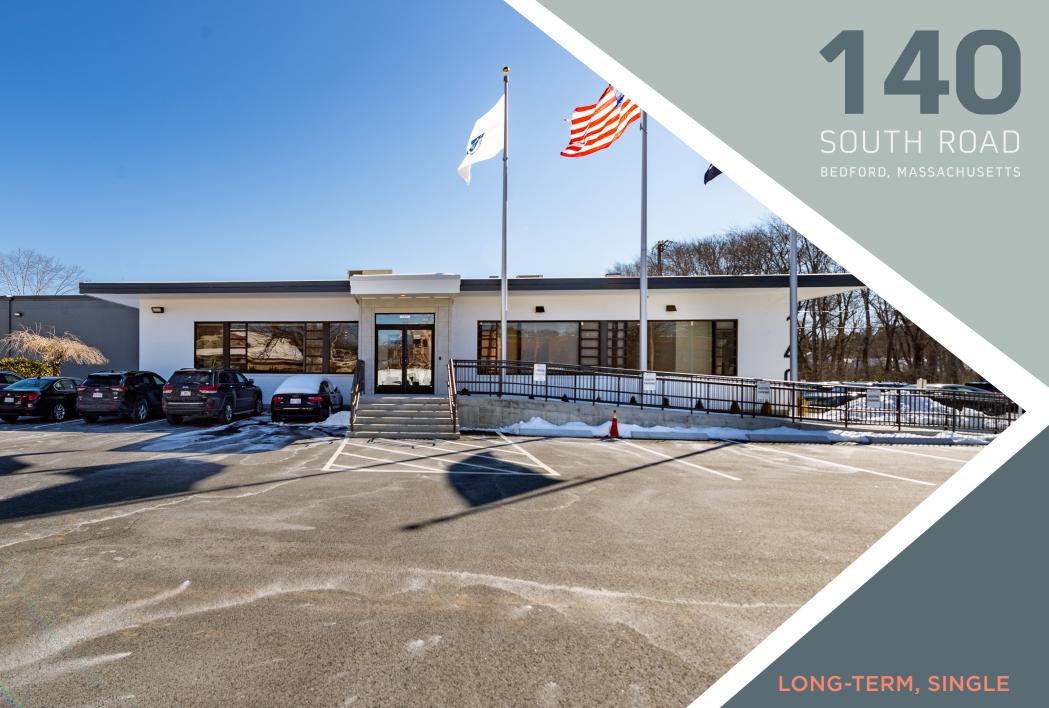

LONG-TERM, SINGLE TENANT NET LEASE OPPORTUNITY

As exclusive listing agent, CBRE Boston Capital Markets ("CBRE") is pleased to offer for sale 140 South Road, a 70,748 square foot light industrial/R&D facility located in Bedford, Massachusetts ("140 South" or "the Property"). The Property is fully leased to Berkshire Grey Inc., an American technology company that develops integrated artificial intelligence ("AI") and robotic solutions for e-commerce, retail replenishment, and logistics, through February 2031.

# SOUTH ROAD

South Road

Loomis Street -

04

Location

4