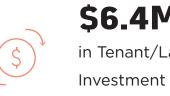

The Property recently received over \$6.4 Million in tenant/landlord investment including upgrades to the facade, lighting, bathrooms, painting, office finish, ADA, and paving / parking area. 140 South possesses critical infrastructure in the research and development for Berkshire Grey including full air conditioning, substantial power infrastructure, generous bay spacing, and extensive loading facilities.

## 70,748 SF

State-of-the-art Light Industrial/R&D building

100% Leased to

Berkshire Grey, Inc.

February 28, 2031 Lease Expiration Date

In-Place Rent 28% **Below Market** 

\$6.4M in Tenant/Landlord

Tech Corridor Location within the Highly Desirable **Route 3 Market** 