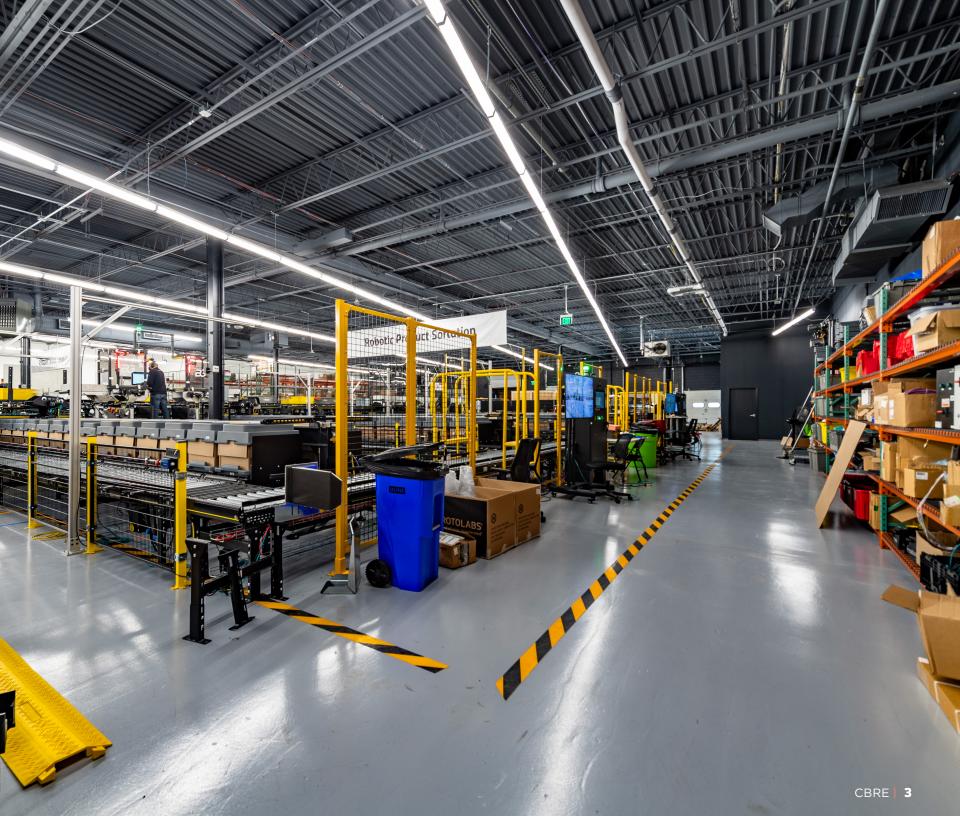

LONG-TERM, SINGLE TENANT NET LEASE OPPORTUNITY

As exclusive listing agent, CBRE Boston Capital Markets ("CBRE") is pleased to offer for sale 140 South Road, a 70,748 square foot light industrial/R&D facility located in Bedford, Massachusetts ("140 South" or "the Property"). The Property is fully leased to Berkshire Grey Inc., an American technology company that develops integrated artificial intelligence ("AI") and robotic solutions for e-commerce, retail replenishment, and logistics, through February 2031.

The Property recently received over \$6.4 Million in tenant/landlord investment including upgrades to the facade, lighting, bathrooms, painting, office finish, ADA, and paving / parking area. 140 South possesses critical infrastructure in the research and development for Berkshire Grey including full air conditioning, substantial power infrastructure, generous bay spacing, and extensive loading facilities.