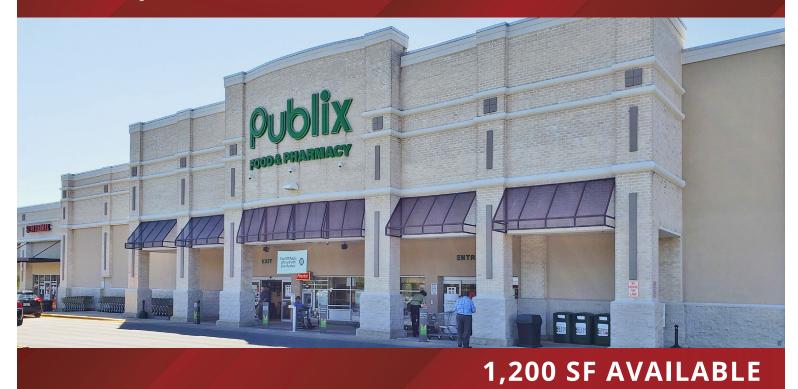

# Publix #0887 - Southwood Village

3551 Blair Stone Road Tallahassee, FL 32301 Lat 30.403, Long -84.237

## **PROPERTY HIGHLIGHTS**

- Publix-Anchored
- Located in Leon County at Capital Circle and Blair Stone Road
- Serves the Growing Residential Communities of Southeast Tallahassee
- The Center Features a Large Daytime Population due to the Close Proximity to the Capital Circle Office Complex
- Strong Tenant Mix
- Traffic Count: 43,600 VPD