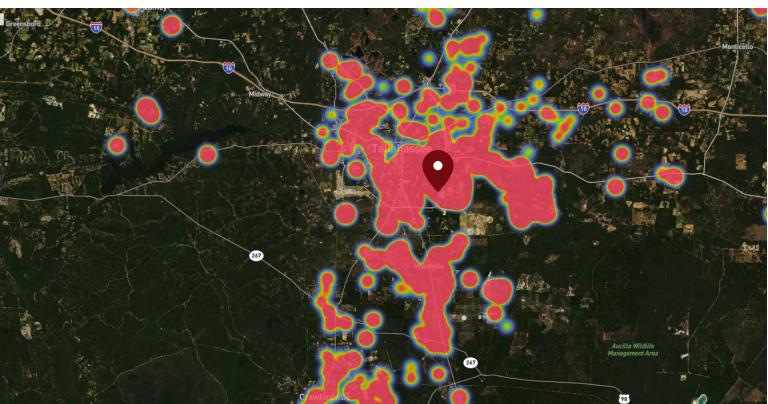

### FOOT TRAFFIC OVERVIEW

43 Min

Data provided by Placer Labs Inc. (www.placer.ai) Oct 1, 2019 - Sept 30, 2020

### SITE VISIT DENSITY

EST. # OF VISITS ANNUALLY

Saturday

Sunday

Friday

**TOP 3 DAYS** 

1.2M

**# OF VISITS** 

192,764

186,818

182.567

Red, orange, and yellow colors represent the location of 60% of site visitors

Data provided by Placer Labs Inc. (www.placer.ai)

AVG. VISITS / CUSTOMER

5-6 PM

4-5 PM