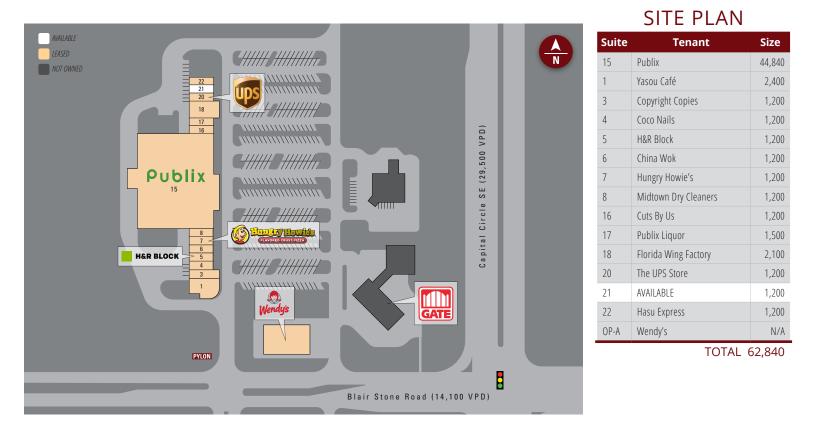

## **PROPERTY HIGHLIGHTS**

- Publix-Anchored
- Located in Leon County at Capital Circle and Blair Stone Road
- Serves the Growing Residential Communities of Southeast Tallahassee
- The Center Features a Large Daytime Population due to the Close Proximity to the Capital Circle Office Complex
- Strong Tenant Mix
- Traffic Count: 43,600 VPD