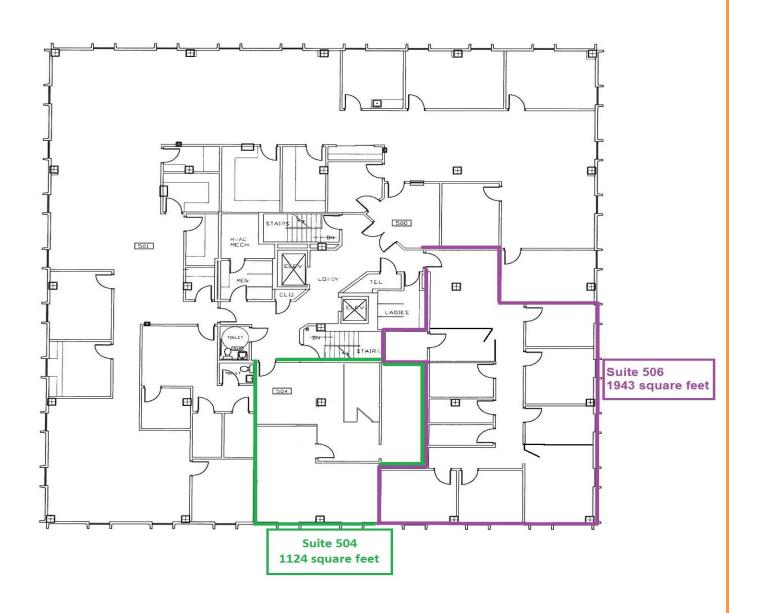

## 900 Western America Circle, Building I

5<sup>th</sup> floor: suites 504 and 506, contiguous