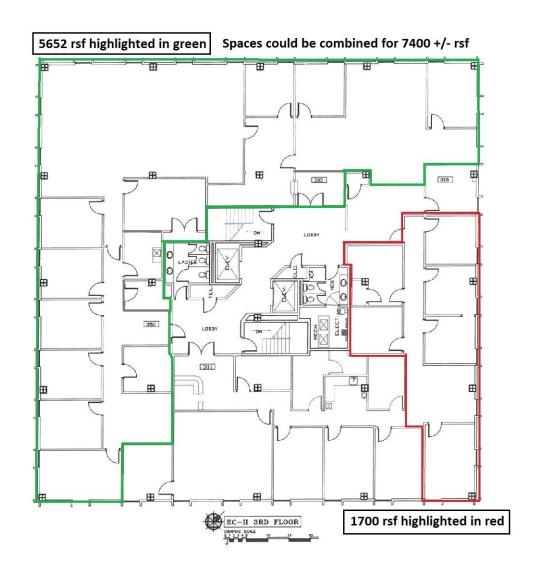

# 917 Western America Circle, Building II Suites 350 and 310 Up to 7400 (+/-) rsf available