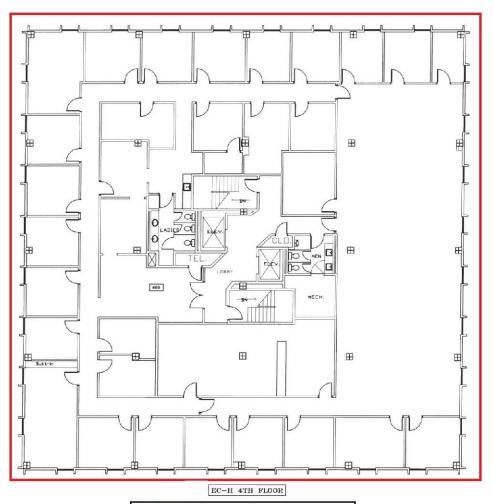

## 917 Western America Circle, Building II Entire 4<sup>th</sup> floor available: suite 400 Up to 10,000 sf

Entire 4th floor available - 10,000 SF