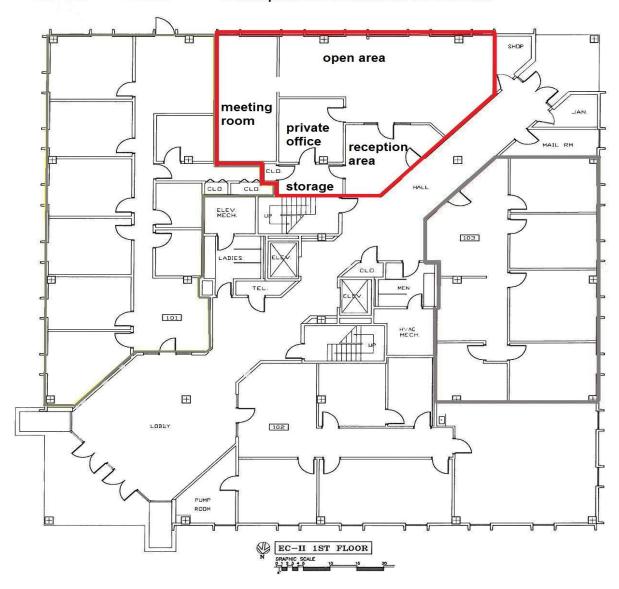

## 917 Western America Circle, Building II

1<sup>st</sup> floor – suite 105

#### 2150 square feet available on the first floor