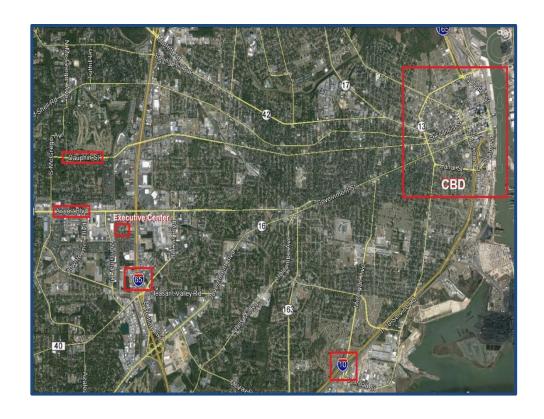

## Newly renovated Executive Center Buildings 900 & 917 Western America Circle

- Prime Commercial Site I65 and Airport Blvd., the heart of the suburban office market minutes to downtown, easily accessible from North Mobile, Eastern Shore and I-10
- Approximately 19,000 SF Available, among 2 buildings. Offices of varying sizes to suite your needs. New renovations in 2016 include: ADA front and rear entry doors with motion detection and security card access system and new outdoor security lighting.
- For Lease \$15.00 per square foot utilities and janitorial Included