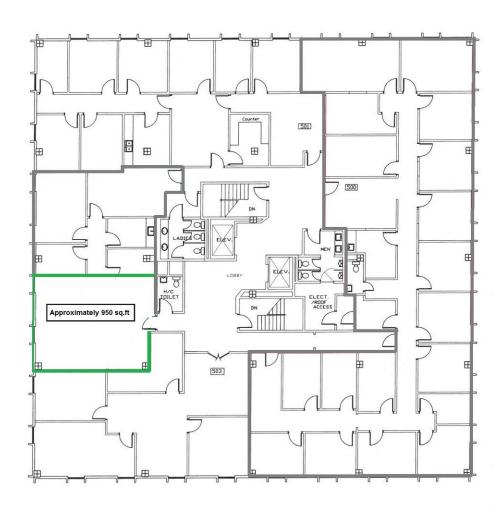

## 917 Western America Circle, Building II

5<sup>th</sup> floor: suite 504 950 square feet