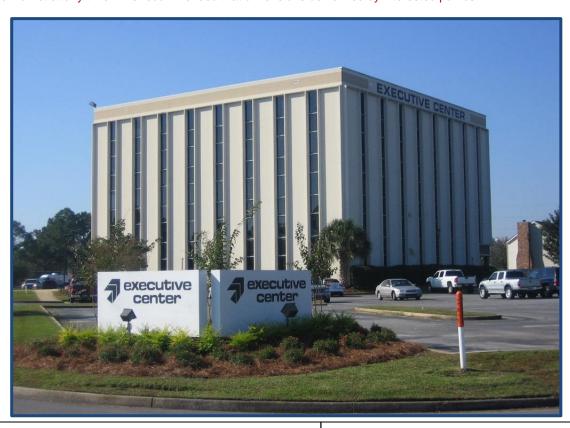

## Newly renovated Executive Center Buildings 900 & 917 Western America Circle

- Prime Commercial Site I65 and Airport Blvd., the heart of the suburban office market minutes to downtown, easily accessible from North Mobile, Eastern Shore and I-10
- Approximately 19,000 SF Available, among 2 buildings. Offices of varying sizes to suite your needs. New renovations in 2016 include: ADA front and rear entry doors with motion detection and security card access system and new outdoor security lighting.
- For Lease \$15.00 per square foot utilities and janitorial Included