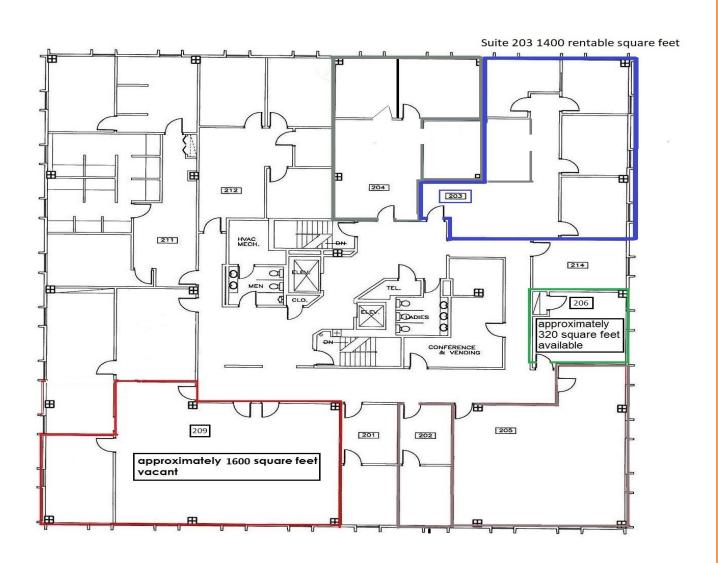

### 900 Western America Circle, Building I

2<sup>nd</sup> floor: Suites 203, 206, and 209