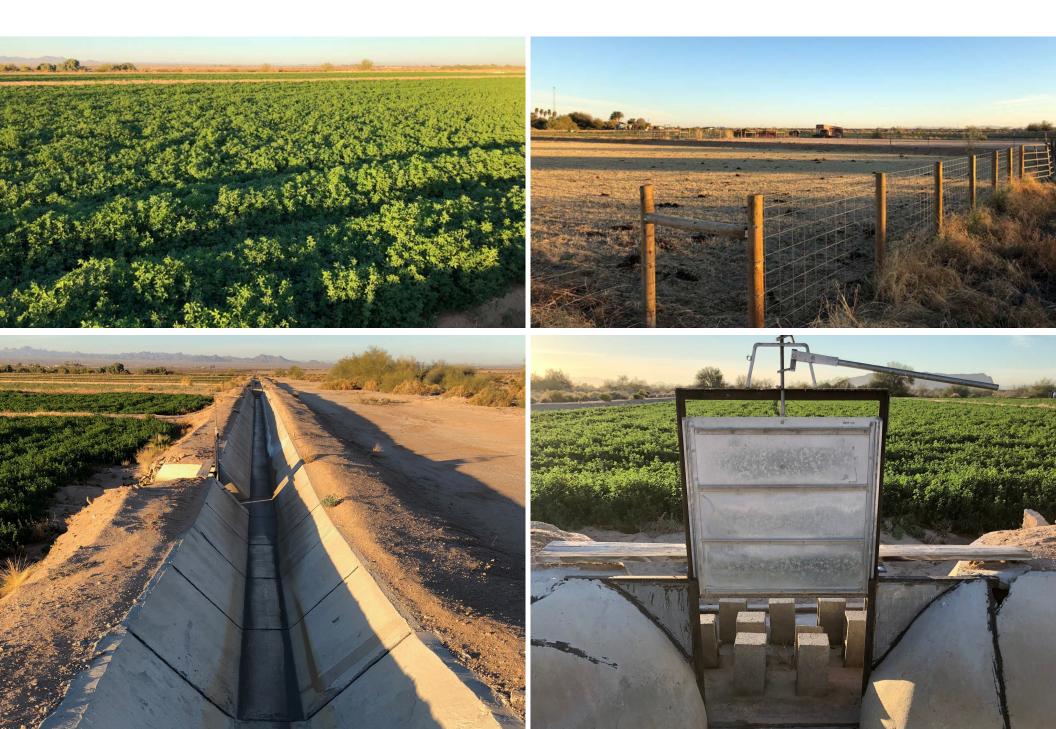

## **PROPERTY PHOTOS**

#### COMMENTS

- Located in the vibrant agriculture community of Yuma County.
- Year-round production with strong and secure water rights. Typical crops grown in the area are winter leafy produce, citrus, industrial hemp, alfalfa, dates, cotton, wheat and other specialty crops.
- Farm is flood irrigated by water that is delivered by the Wellton-Mohawk Irrigation and Drainage District.
- Currently planted to Alfalfa which was planted in September 2019.
- ±4 acres of this farm are fenced in for raising cattle.
- Owner operated
- <u>Click here to view the soil report</u>.