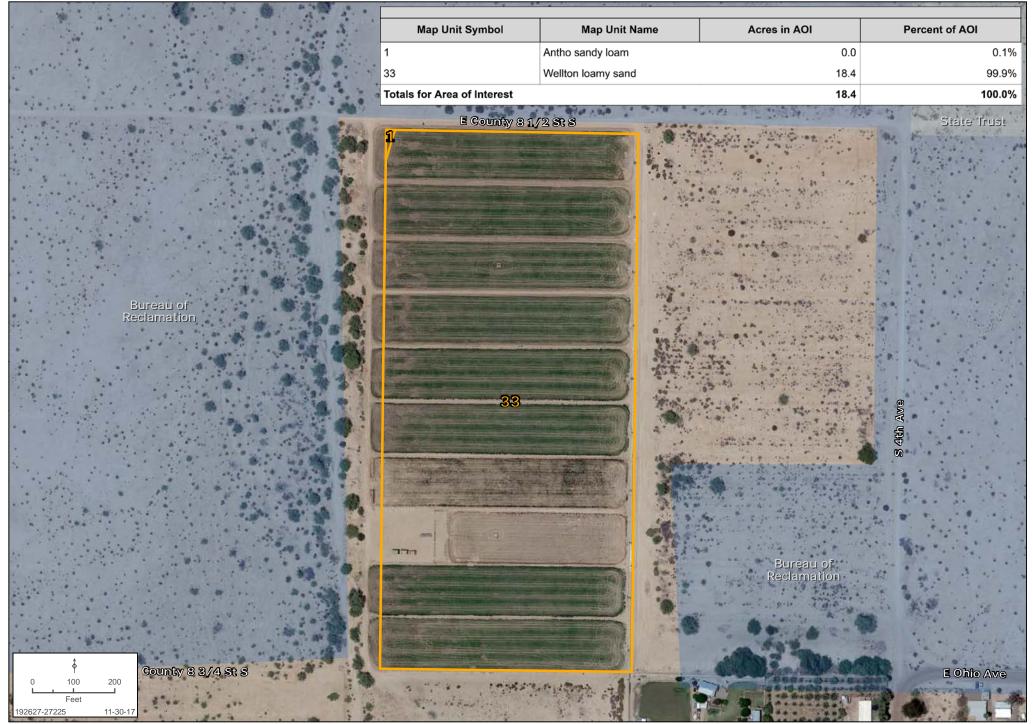

SOIL MAP Bobby Wuertz | 480.483.8100 | www.landadvisors.com

While the Land Advisors® Organization makes every effort to provide accurate and complete information, there is no warranty, expressed or implied, as to the accuracy, reliability or completeness of furnished data. This information can not be reproduced in part or whole without prior written permission. © 2016 The Land Advisors Organization. All rights reserved.

#### COMMENTS

- Located in the vibrant agriculture community of Yuma County.
- Year-round production with strong and secure water rights. Typical crops grown in the area are winter leafy produce, citrus, industrial hemp, alfalfa, dates, cotton, wheat and other specialty crops.
- Farm is flood irrigated by water that is delivered by the Wellton-Mohawk Irrigation and Drainage District.
- Currently planted to Alfalfa which was planted in September 2019.
- ±4 acres of this farm are fenced in for raising cattle.
- Owner operated
- <u>Click here to view the soil report</u>.