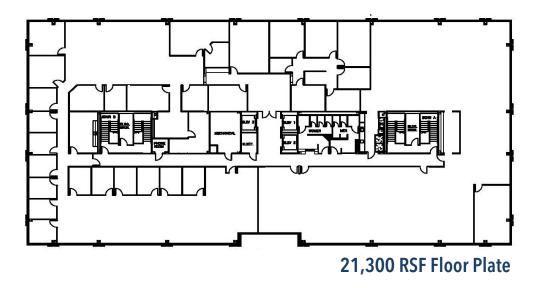

ist of polished marble floors, highlighted by oak paneled walls and marble tile inlays
- Efficient rectangular floor plan
- 15-acre lake with decorative fountains, two and a half mile walking path and outside seating
- Beautiful lake view suites in the heart of Sugar Land

- Abundance of both covered and uncovered parking
- On-site property management
- Located in prestigious First Colony
- Walking distance to over 20 restaurants and the Sugar Land Town Center
- Direct access to Town Center Lakeside via pedestrian bridges crossing the lake
- Close proximity to Sugar Land's finest shopping, dining, hotel and entertainment amenities

## OFFICES AT KENSINGTON 1600 & 1650 HIGHWAY 6







1st Level Lobby



**1st Level Lobby** 



**1st Level Lobby** 



**Lake View** 

## TYPICAL FLOOR PLAN