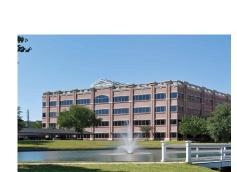

## OFFICES AT KENSINGTON 1600 & 1650 HIGHWAY 6

## **PROPERTY FEATURES**

- Two 4 story, Class A office buildings totaling 177,000 square feet
- Lobby finishes consist of polished marble floors, highlighted by oak paneled walls and marble tile inlays
- Efficient rectangular floor plan
- 15-acre lake with decorative fountains, two and a half mile walking path and outside seating
- Beautiful lake view suites in the heart of Sugar Land