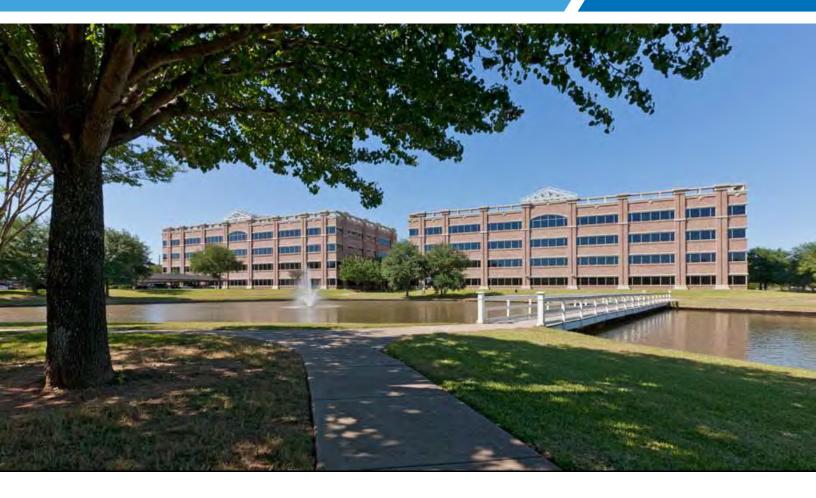

## **PROPERTY FEATURES**

- Two 4 story, Class A office buildings totaling 177,000 square feet
- Lobby finishes consist of polished marble floors, highlighted by oak paneled walls and marble tile inlays
- Efficient rectangular floor plan
- 15-acre lake with decorative fountains, two and a half mile walking path and outside seating
- Beautiful lake view suites in the heart of Sugar Land

- Abundance of both covered and uncovered parking
- On-site property management
- Located in prestigious First Colony
- Walking distance to over 20 restaurants and the Sugar Land Town Center
- Direct access to Town Center Lakeside via pedestrian bridges crossing the lake
- Close proximity to Sugar Land's finest shopping, dining, hotel and entertainment amenities