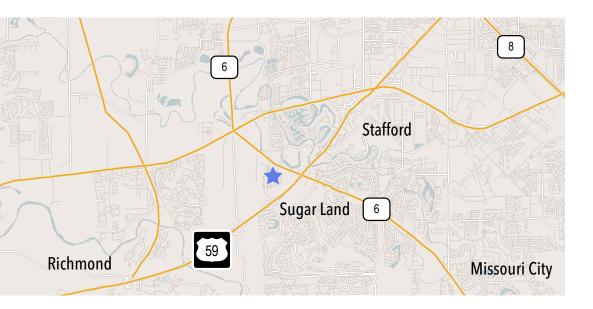

*PROPERTY FEATURES**

- Two 4 story, Class A office buildings totaling 177,000 square feet
- Lobby finishes consist of polished marble floors, highlighted by oak paneled walls and marble tile inlays
- Efficient rectangular floor plan
- 15-acre lake with decorative fountains, two and a half mile walking path and outside seating
- Beautiful lake view suites in the heart of Sugar Land

- Abundance of both covered and uncovered parking
- On-site property management
- Located in prestigious First Colony
- Walking distance to over 20 restaurants and the Sugar Land Town Center
- Direct access to Town Center Lakeside via pedestrian bridges crossing the lake
- Close proximity to Sugar Land's finest shopping, dining, hotel and entertainment amenities

## OFFICES AT KENSINGTON 1600 & 1650 HIGHWAY 6







1st Level Lobby



**1st Level Lobby** 



**1st Level Lobby** 



**Lake View** 

## TYPICAL FLOOR PLAN