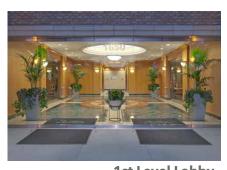

## **PROPERTY FEATURES**

- Two 4 story, Class A office buildings totaling 177,000 square feet
- Lobby finishes consist of polished marble floors, highlighted by oak paneled walls and marble tile inlays
- Efficient rectangular floor plan
- 15-acre lake with decorative fountains, two and a half mile walking path and outside seating
- Beautiful lake view suites in the heart of Sugar Land

## OFFICES AT KENSINGTON 1600 & 1650 HIGHWAY 6

1st Level Lobby

**1st Level Lobby** 

**1st Level Lobby** 

**Lake View** 