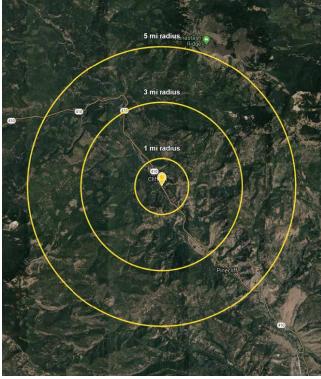

Population

Average HH Income

**Daytime Population** 

| Regis | - | 20 | ) [ | ۲ |
|-------|---|----|-----|---|
|       |   |    |     |   |

| Regis - 2018 |        |          |        |
|--------------|--------|----------|--------|
| Mile 1       | 1,305  | \$71,714 | 1,212  |
|              |        |          |        |
| Mile 3       | 11,972 | \$94,771 | 7,355  |
|              |        |          |        |
| Mile 5       | 45,593 | \$95,050 | 24,762 |