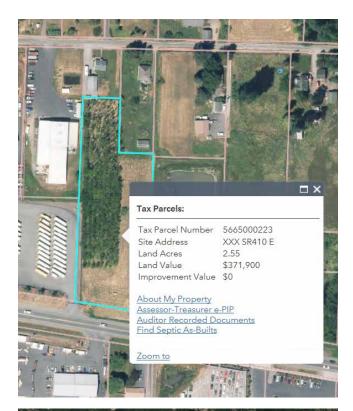

## PAD B FOR LEASE/SALE **CARWASH**

- **\$700,000** for the front pads/**\$1,800,000** for the full property with permits (Ready for Storage)
- Parcel #5665000223 (new tax parcel will be created for the back portion of the property)
- Will include cross access with the back parcel
- Site plan has been approved by the city
- 2.55 acres (total property)
- 18,000 cars per day on Highway 410