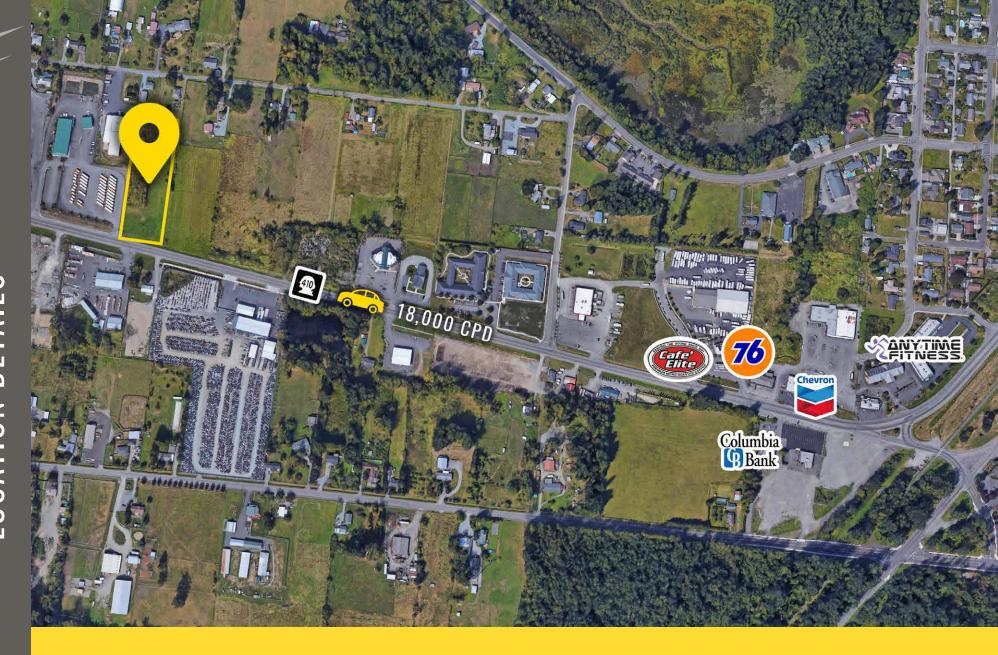

**BUCKLEY - PAD** 

BUCKLEY, WA sits just below Mt Rainier on the south-side of Bonney Lake. Known for logging, Buckley hosts a yearly logging show and is on the way to White River amphitheater which bring many passersby.

Located moments from HWY 204 & HWY 9

18,000 CPD HWY 410

SITE PLAN CAN BE ALTERED TO FIT TENANT'S SPECIFICATIONS.

CURRENT SITE PLAN APPROVED BY THE CITY.

2ND FLOOR