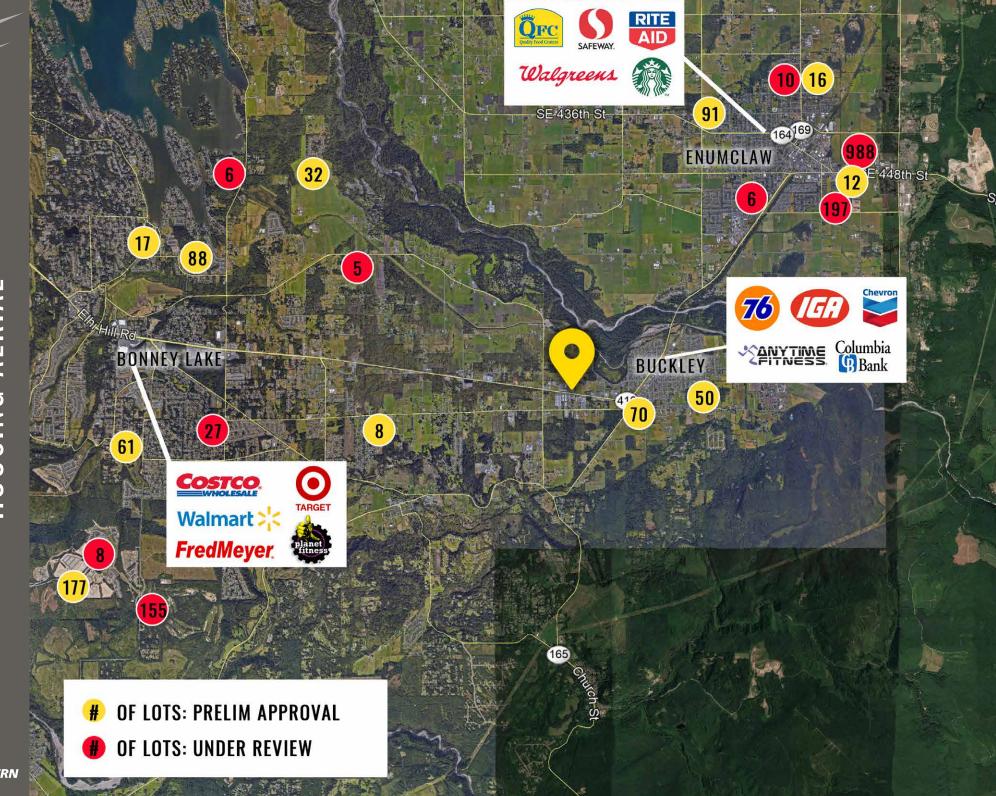

**BUCKLEY - PAD** 

BUCKLEY, WA sits just below Mt Rainier on the south-side of Bonney Lake. Known for logging, Buckley hosts a yearly logging show and is on the way to White River amphitheater which bring many passersby.

Population

Average HH Income

**Daytime Population** 

| Regis | - | 20 | ) [ | ۲ |
|-------|---|----|-----|---|
|       |   |    |     |   |

| Regis - 2018 |        |          |        |
|--------------|--------|----------|--------|
| Mile 1       | 1,305  | \$71,714 | 1,212  |
|              |        |          |        |
| Mile 3       | 11,972 | \$94,771 | 7,355  |
|              |        |          |        |
| Mile 5       | 45,593 | \$95,050 | 24,762 |