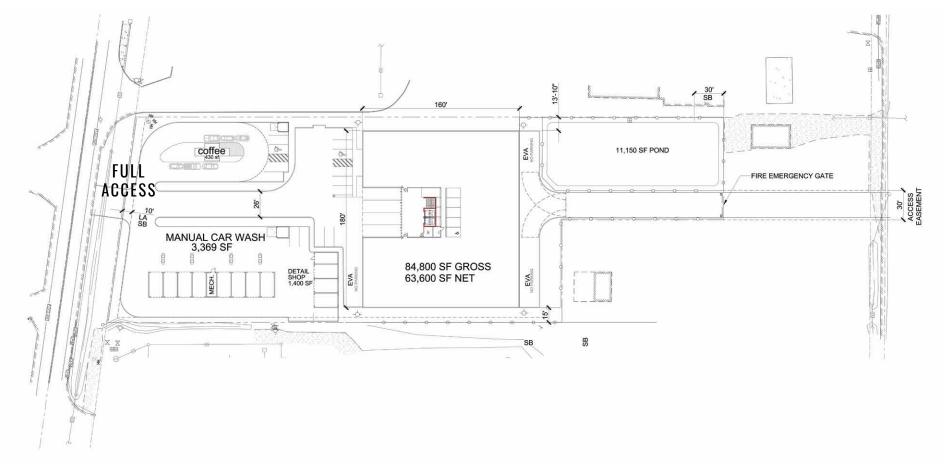

## PAD A FOR LEASE/SALE **DOUBLE DRIVE THRU KIOSK**

## PAD B FOR LEASE/SALE **CARWASH**

- **\$700,000** for the front pads/**\$1,800,000** for the full property with permits (Ready for Storage)
- Parcel #5665000223 (new tax parcel will be created for the back portion of the property)
- Will include cross access with the back parcel
- Site plan has been approved by the city
- 2.55 acres (total property)
- 18,000 cars per day on Highway 410

Located moments from HWY 204 & HWY 9

18,000 CPD HWY 410

SITE PLAN CAN BE ALTERED TO FIT TENANT'S SPECIFICATIONS.

CURRENT SITE PLAN APPROVED BY THE CITY.

2ND FLOOR