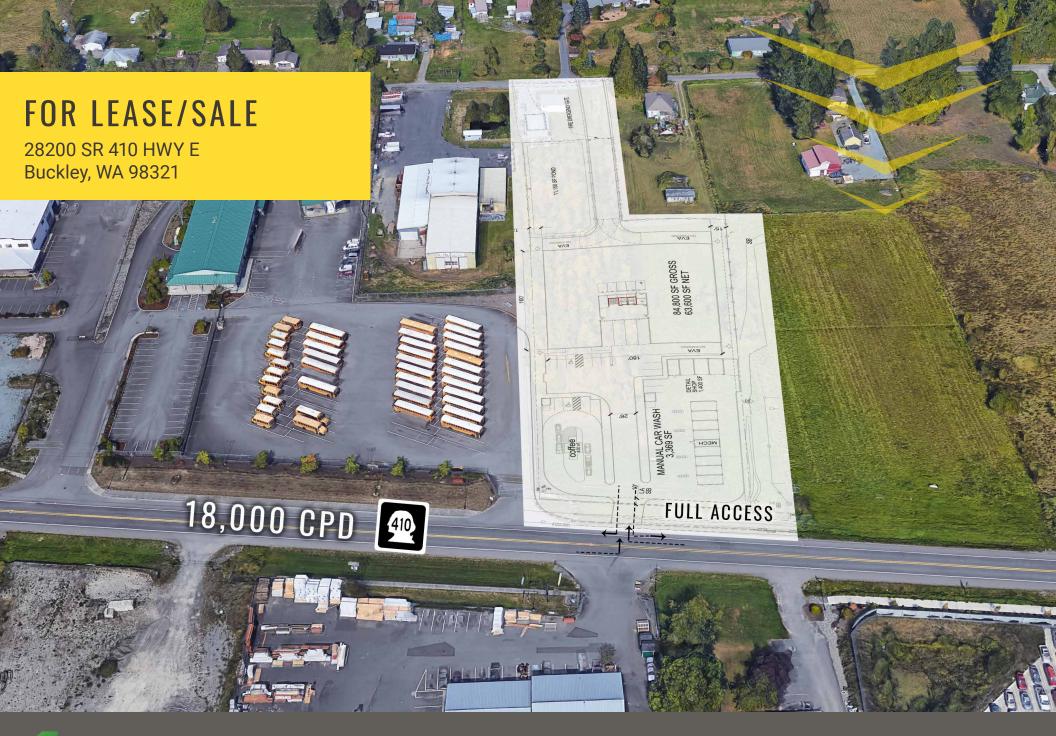

## 28200 SR 410 HWY E:

## PAD A FOR LEASE/SALE **DOUBLE DRIVE THRU KIOSK**

## PAD B FOR LEASE/SALE **CARWASH**

- **\$700,000** for the front pads/**\$1,800,000** for the full property with permits (Ready for Storage)
- Parcel #5665000223 (new tax parcel will be created for the back portion of the property)
- Will include cross access with the back parcel
- Site plan has been approved by the city
- 2.55 acres (total property)
- 18,000 cars per day on Highway 410

Located moments from HWY 204 & HWY 9

18,000 CPD HWY 410

SITE PLAN CAN BE ALTERED TO FIT TENANT'S SPECIFICATIONS.

CURRENT SITE PLAN APPROVED BY THE CITY.

2ND FLOOR