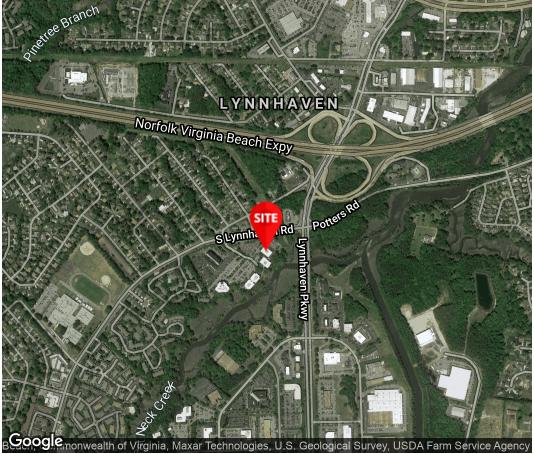

# **REFLECTIONS I**

2809 S LYNNHAVEN ROAD, VIRGINIA BEACH, VA 23452

## **REFLECTIONS I**

2809 S LYNNHAVEN ROAD, VIRGINIA BEACH, VA 23452

#### **PROPERTY OVERVIEW**

Three story, Class A, brick and glass office building located in the highly desirable Lynnhaven Corridor of Virginia Beach in Reflections Office Park. This meticulously landscaped office park overlooks the London Bridge Creek offering water views and a serene park setting. Energy Star Certified, the building offers updated operating and energy management systems. Parking is ample with 4.5 spaces per 1,000 square feet.