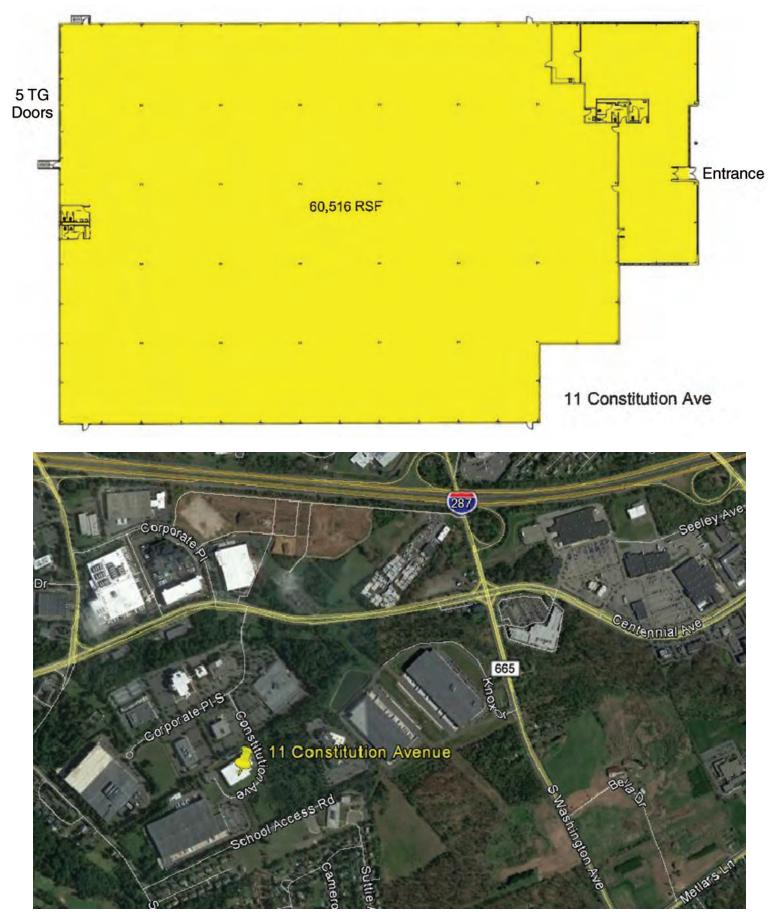

## **PROPERTY SPECIFICATIONS:**

Building Size: 60,516 SF
Office Area: 6,462 SF
Land: 5.5 acres
Ceiling Height: 24'
Loading: 5 Tailgates
Power: 2000 Amps/480 Volts
Car Parking: 75

Column Spacing: 40' x 40' Sprinkler: Wet System Heat: Gas Water: Municipal Sewer: Municipal Available: 2nd Quarter 2019 Comments: Corporate park setting; easy on/off Rt. 287.