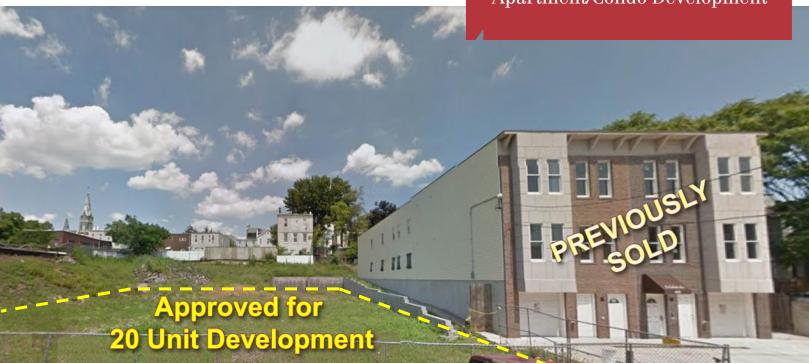

### LAND FOR SALE

Approved for 20 Unit Residential Apartment/Condo Development

#### **Property Features**

- 20 Units Approved
- Adjacent to an 8 unit condo building, previously sold, with units comprised of between 1,076 to 1,235 sq. ft. Featuring two bedrooms and two bathrooms, these completed units offer quality finishes throughout and parking on the lower level.
- Conveniently located one block from New York City buses, less than 2 miles from Lincoln Harbor NJ Transit Train Station and 3 miles from the Hoboken Path Train Station or Weehawken Ferry Terminal.
- Walk Score® Walker's Paradise (98)
- Transit Score® Good Transit (69)