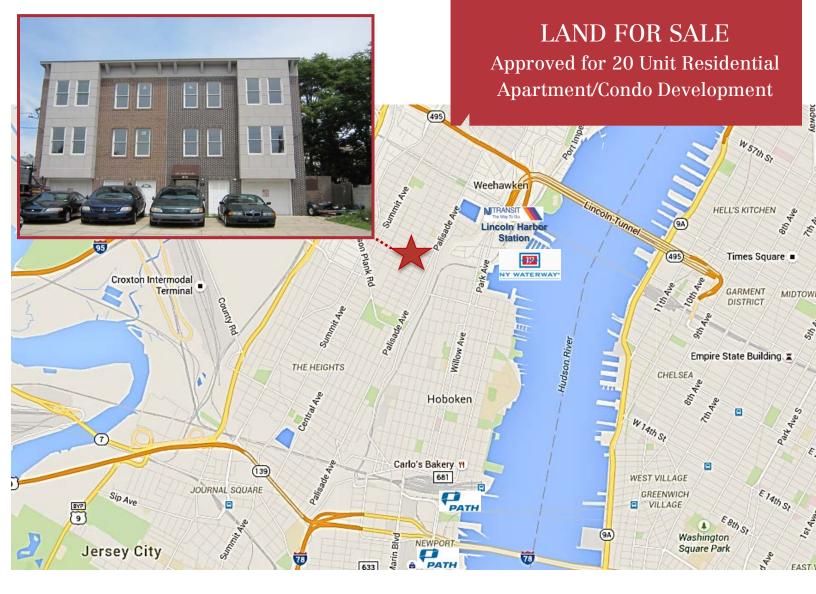

### LAND FOR SALE

Approved for 20 Unit Residential Apartment/Condo Development

# 614-622 12th Street

## Union City, New Jersey

#### **Property Features**

- 20 Units Approved
- Adjacent to an 8 unit condo building, previously sold, with units comprised of between 1,076 to 1,235 sq. ft. Featuring two bedrooms and two bathrooms, these completed units offer quality finishes throughout and parking on the lower level.
- Conveniently located one block from New York City buses, less than 2 miles from Lincoln Harbor NJ Transit Train Station and 3 miles from the Hoboken Path Train Station or Weehawken Ferry Terminal.
- Walk Score® Walker's Paradise (98)
- Transit Score® Good Transit (69)