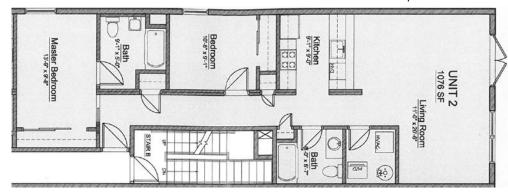

Sample Floor Plan

The information contained herein has been given to us by the owner of the property or other sources we deem reliable. We have no reason to doubt its accuracy, but we do not guarantee it. All information should be verified prior to purchase or lease.

#### **Property Features**

- 20 Units Approved
- Adjacent to an 8 unit condo building, previously sold, with units comprised of between 1,076 to 1,235 sq. ft. Featuring two bedrooms and two bathrooms, these completed units offer quality finishes throughout and parking on the lower level.
- Conveniently located one block from New York City buses, less than 2 miles from Lincoln Harbor NJ Transit Train Station and 3 miles from the Hoboken Path Train Station or Weehawken Ferry Terminal.
- Walk Score® Walker's Paradise (98)
- Transit Score® Good Transit (69)