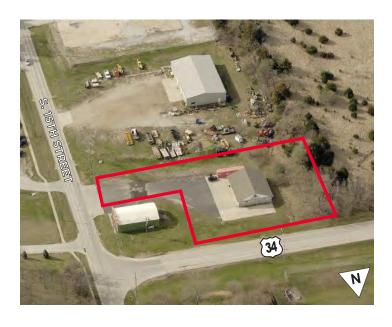

## 1,500 SF Medical Office Building Lease Rate: \$16.00 PSF NNN

Physicians, find success in this immediately available medical office space. Plattsmouth wants more healthcare providers and this is your chance to grow your practice. This space is ready to be completed to your specifications. Exam rooms come fully furnished with tables, otoscopes, ophthalmoscopes, blood pressure devices and supply cabinets. Located just south of Downtown Plattsmouth at the corner of Highway 34 and South 15th Street. Call agents for more details.

## **Availability**

Lease Rate \$16.00 SF NNN

Total Available 1,500 SF

Building Size 3,000 SF

Year Renovated 2017

Number of Floors

Total Site Area 16,000 SF

Parking 11.0:1,000 SF