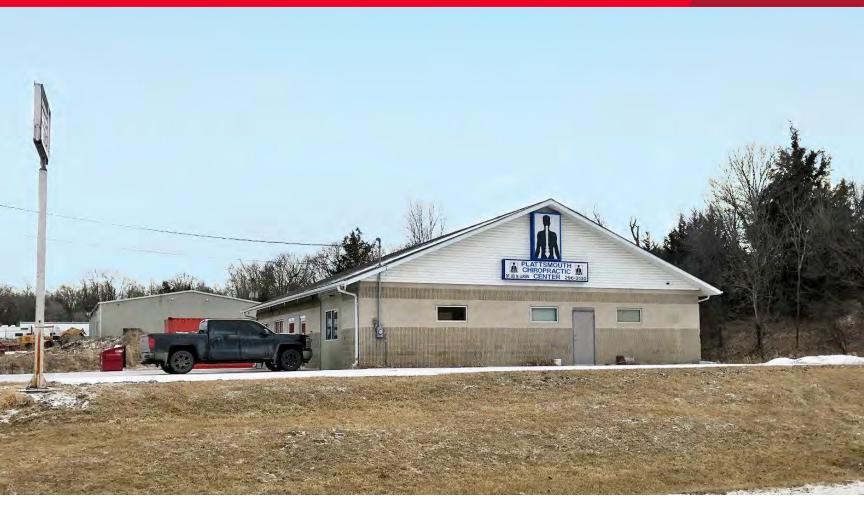

#### **FOR LEASE**

# Plattsmouth Healthcare Building 1504 S. 15th Street / Plattsmouth, NE

## 1,500 SF Medical Office Building Lease Rate: \$16.00 PSF NNN

Physicians, find success in this immediately available medical office space. Plattsmouth wants more healthcare providers and this is your chance to grow your practice. This space is ready to be completed to your specifications. Exam rooms come fully furnished with tables, otoscopes, ophthalmoscopes, blood pressure devices and supply cabinets. Located just south of Downtown Plattsmouth at the corner of Highway 34 and South 15th Street. Call agents for more details.