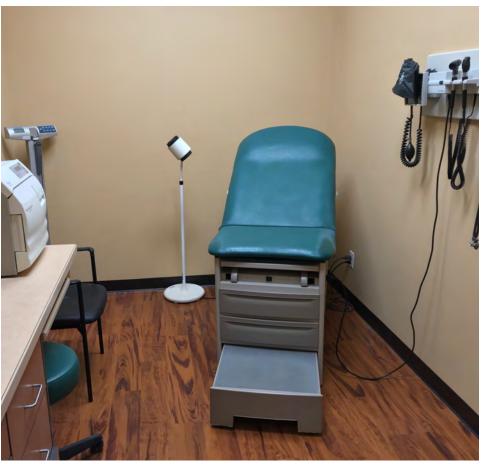

## 1,500 SF Medical Office Building Lease Rate: \$16.00 PSF NNN

Physicians, find success in this immediately available medical office space. Plattsmouth wants more healthcare providers and this is your chance to grow your practice. This space is ready to be completed to your specifications. Exam rooms come fully furnished with tables, otoscopes, ophthalmoscopes, blood pressure devices and supply cabinets. Located just south of Downtown Plattsmouth at the corner of Highway 34 and South 15th Street. Call agents for more details.